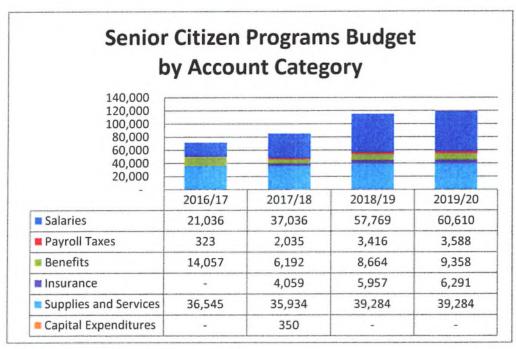

| Department/Division: 7005 Senior Citizen Programs |                                  |                               | General Fund<br>Fund 10       |                               |  |
|---------------------------------------------------|----------------------------------|-------------------------------|-------------------------------|-------------------------------|--|
| Program and Account Category:                     | 2016/17<br>Actual<br>Expenditure | 2017/18<br>Approved<br>Budget | 2018/19<br>Proposed<br>Budget | 2019/20<br>Proposed<br>Budget |  |
| Non Program                                       |                                  |                               |                               |                               |  |
| Salaries                                          | 3,000                            | 1                             | 2,000                         | 2,000                         |  |
| Payroll Taxes                                     | 48                               |                               |                               |                               |  |
| Benefits                                          | 440                              |                               |                               |                               |  |
| Supplies and Services                             | 1,700                            | -                             | -                             | -                             |  |
| Non Program Total                                 | 5,189                            | -                             | 2,000                         | 2,000                         |  |
| Senior Programs                                   |                                  |                               |                               |                               |  |
| Salaries                                          | 18,035                           | 37,036                        | 55,769                        | 58,610                        |  |
| Payroll Taxes                                     | 274                              | 2,035                         | 3,416                         | 3,588                         |  |
| Benefits                                          | 13,617                           | 6,192                         | 8,664                         | 9,358                         |  |
| Insurance                                         | -                                | 4,059                         | 5,957                         | 6,291                         |  |
| Supplies and Services                             | 34,845                           | 35,934                        | 39,284                        | 39,284                        |  |
| Capital Expenditures                              |                                  | 350                           | -                             | -                             |  |
| Senior Programs Total                             | 66,771                           | 85,606                        | 113,090                       | 117,131                       |  |
| Senior Citizen Programs Total                     | 71,959                           | 85,606                        | 115,090                       | 119,131                       |  |
| Senior Citizen Programs Consolidated              |                                  |                               |                               |                               |  |
| Salaries                                          | 21,036                           | 37,036                        | 57,769                        | 60,610                        |  |
| Payroll Taxes                                     | 323                              | 2,035                         | 3,416                         | 3,588                         |  |
| Benefits                                          | 14,057                           | 6,192                         | 8,664                         | 9,358                         |  |
| Insurance                                         | -                                | 4,059                         | 5,957                         | 6,291                         |  |
| Supplies and Services                             | 36,545                           | 35,934                        | 39,284                        | 39,284                        |  |
| Capital Expenditures                              |                                  | 350                           |                               | -                             |  |
| Total                                             | 71,959                           | 85,606                        | 115,090                       | 119,131                       |  |