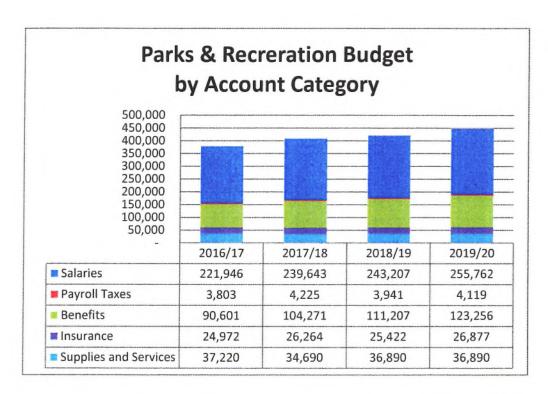

| Department/Division: 7001 Parks and Recreation Administration |                                  |                               | General Fund                  |                               |  |
|---------------------------------------------------------------|----------------------------------|-------------------------------|-------------------------------|-------------------------------|--|
|                                                               |                                  |                               |                               | Fund 100                      |  |
| Program and Account Category:                                 | 2016/17<br>Actual<br>Expenditure | 2017/18<br>Approved<br>Budget | 2018/19<br>Proposed<br>Budget | 2019/20<br>Proposed<br>Budget |  |
| Youth Programs                                                |                                  |                               |                               |                               |  |
| Salaries                                                      | -                                | -                             | 2                             | -                             |  |
| Payroll Taxes                                                 | (.)                              | -                             | -                             | -                             |  |
| Benefits                                                      | -                                | -                             |                               |                               |  |
| Insurance                                                     | -                                | -                             | 1-                            | -                             |  |
| Supplies and Services                                         | -                                | 260                           | 260                           | 260                           |  |
| Youth Programs Total                                          |                                  | 260                           | 260                           | 260                           |  |
| Adult Programs                                                |                                  |                               |                               |                               |  |
| Salaries                                                      | -                                | -                             |                               | -                             |  |
| Payroll Taxes                                                 | -                                | -                             | -                             | -                             |  |
| Benefits                                                      | -                                | -                             | -                             | -                             |  |
| Insurance                                                     | -                                | -                             | -                             | -                             |  |
| Supplies and Services                                         |                                  | 260                           | 260                           | 260                           |  |
| Adult Programs Total                                          |                                  | 260                           | 260                           | 260                           |  |
| Aquatics                                                      |                                  |                               |                               |                               |  |
| Salaries                                                      | -                                |                               | -                             | -                             |  |
| Payroll Taxes                                                 | -                                | -                             |                               | -                             |  |
| Benefits                                                      | -                                | -                             | -                             | -                             |  |
| Insurance                                                     | -                                | -                             | -                             | -                             |  |
| Supplies and Services                                         | -                                | 200                           | 200                           | 200                           |  |
| Aquatics Total                                                |                                  | 200                           | 200                           | 200                           |  |
| Parks and Recreation Administration Total                     | 378,542                          | 409,093                       | 420,667                       | 446,904                       |  |
| Parks and Recreation Administration Consolid                  |                                  |                               |                               |                               |  |
| Salaries                                                      | 221,946                          | 239,643                       | 243,207                       | 255,762                       |  |
| Payroll Taxes                                                 | 3,803                            | 4,225                         | 3,941                         | 4,119                         |  |
| Benefits                                                      | 90,601                           | 104,271                       | 111,207                       | 123,256                       |  |
| Insurance                                                     | 24,972                           | 26,264                        | 25,422                        | 26,877                        |  |
| Supplies and Services                                         | 37,220                           | 34,690                        | 36,890                        | 36,890                        |  |
| Total                                                         | 378,542                          | 409,093                       | 420,667                       | 446,904                       |  |