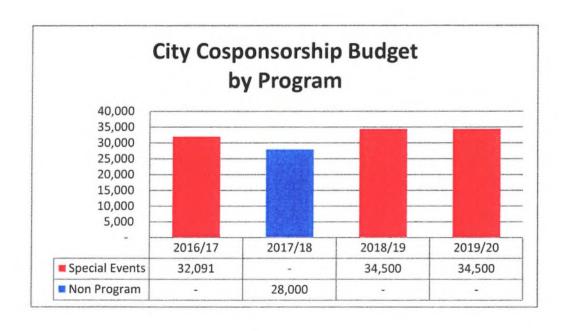

# Aquatics

- Major Expenditures
  - o Pool Chemicals \$18,000
  - Janitorial Service \$12,000

| Department/Division: 2111 City Cosponsorship |                                  |                               |                               | eral Fund<br>Fund 100         |
|----------------------------------------------|----------------------------------|-------------------------------|-------------------------------|-------------------------------|
| Program and Account Category:                | 2016/17<br>Actual<br>Expenditure | 2017/18<br>Approved<br>Budget | 2018/19<br>Proposed<br>Budget | 2019/20<br>Proposed<br>Budget |
| Non Program                                  |                                  |                               |                               |                               |
| Salaries                                     | -                                |                               |                               |                               |
| Payroll Taxes                                | -                                |                               |                               |                               |
| Benefits                                     |                                  |                               |                               |                               |
| Supplies and Services                        | -                                | 28,000                        |                               |                               |
| Non Program Total                            | -                                | 28,000                        |                               | -                             |
| Special Events                               |                                  |                               |                               |                               |
| Salaries                                     |                                  | -                             |                               |                               |
| Payroll Taxes                                |                                  |                               |                               |                               |
| Benefits                                     |                                  | -                             |                               |                               |
| Insurance                                    |                                  | -                             |                               |                               |
| Supplies and Services                        | 32,091                           | -                             | 34,500                        | 34,500                        |
| Special Events Total                         | 32,091                           |                               | 34,500                        | 34,500                        |
| City Cosponorship Total                      | 32,091                           | 28,000                        | 34,500                        | 34,500                        |
| City Cosponsorship Consolidated              |                                  |                               |                               |                               |
| Salaries                                     | -                                | -                             |                               | -                             |
| Payroll Taxes                                | -                                | -                             | -                             | -                             |
| Benefits                                     | -                                | -                             | -                             | -                             |
| Insurance                                    | -                                | -                             | -                             | -                             |
| Supplies and Services                        | 32,091                           | 28,000                        | 34,500                        | 34,500                        |
|                                              |                                  |                               |                               |                               |