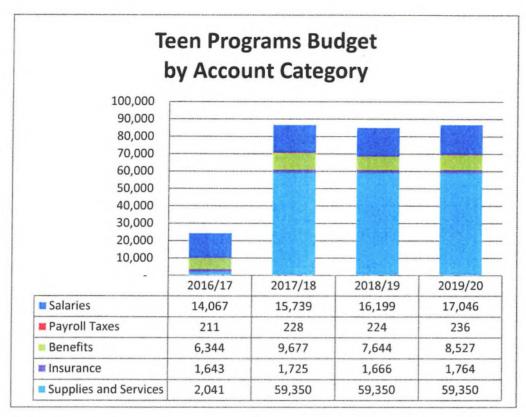

| Department/Division: 7003 Youth Activ                          | vities                               |                               | Gen                           | eral Fund                     |
|----------------------------------------------------------------|--------------------------------------|-------------------------------|-------------------------------|-------------------------------|
| Program and Account Category:                                  | 2016/17<br>Actual<br>Expenditure     | 2017/18<br>Approved<br>Budget | 2018/19<br>Proposed<br>Budget | 2019/20<br>Proposed<br>Budget |
| Non Program                                                    |                                      |                               |                               |                               |
| Salaries<br>Payroll Taxes<br>Benefits<br>Supplies and Services | (2,657)<br>(117)<br>(529)<br>113,527 |                               | 3,000                         | 3,000                         |
| Non Program Total                                              | 110,224                              | -                             | 3,000                         | 3,000                         |
| Administration                                                 |                                      |                               |                               |                               |
| Salaries                                                       |                                      | 2                             |                               | _                             |
| Payroll Taxes                                                  | 3                                    | _                             | _                             | _                             |
| Benefits                                                       | 221                                  |                               |                               |                               |
| Insurance                                                      | 221                                  |                               | 1                             |                               |
| Supplies and Services                                          |                                      | _                             | 1,400                         | 1,400                         |
| Administration Total                                           | 224                                  | •                             | 1,400                         | 1,400                         |
| Workforce Development                                          |                                      |                               |                               |                               |
| Salaries                                                       | 0.00                                 | - 1                           |                               | - 2                           |
| Payroll Taxes                                                  |                                      |                               |                               |                               |
| Benefits                                                       |                                      |                               |                               |                               |
| Insurance                                                      |                                      | -                             | -                             | -                             |
| Supplies and Services                                          | 468                                  |                               |                               |                               |
| Workforce Development Total                                    | 468                                  | -                             | -                             | -                             |
| Risk Management                                                |                                      |                               |                               |                               |
| Salaries                                                       | _                                    |                               | _                             |                               |
| Payroll Taxes                                                  |                                      |                               | -                             |                               |
| Benefits                                                       | -                                    | -                             | -                             |                               |
| Insurance                                                      |                                      |                               | _                             | _                             |
| Supplies and Services                                          | 156                                  | -                             |                               |                               |
| Risk Management Total                                          | 156                                  |                               |                               |                               |
| Youth Programs                                                 |                                      |                               |                               |                               |
| Salaries                                                       | 202,643                              | 286,768                       | 267,387                       | 281,048                       |
| Payroll Taxes                                                  | 6,886                                | 17,496                        | 15,829                        | 16,625                        |
| Benefits                                                       | 48,971                               | 45,766                        | 42,828                        | 46,940                        |
| Insurance                                                      | 29,928                               | 31,425                        | 28,637                        | 30,248                        |
| Supplies and Services                                          | 66,784                               | 103,675                       | 120,249                       | 120,249                       |
| Youth Programs Total                                           | 355,212                              | 485,130                       | 474,930                       | 495,109                       |
| Teen Programs                                                  |                                      |                               |                               |                               |
| Salaries                                                       |                                      | - 2                           |                               |                               |
| Payroll Taxes                                                  | -                                    | _                             | -                             |                               |
| Benefits                                                       |                                      | -                             | _                             | -                             |
| Insurance                                                      | -                                    |                               | -                             | -                             |
|                                                                |                                      |                               |                               |                               |
| Supplies and Services                                          | 126,836                              | 95,000                        | -                             | -                             |