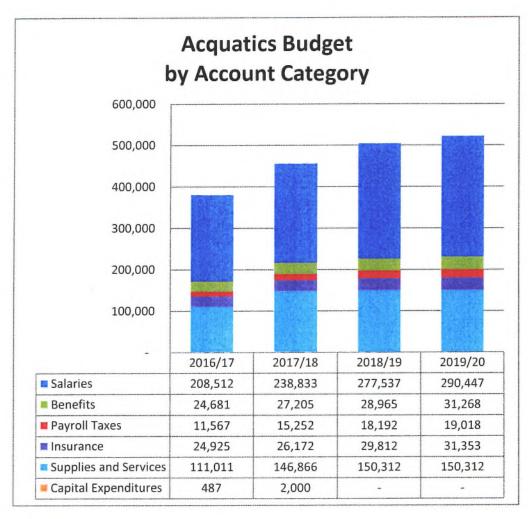

# Aquatics

- Major Expenditures
  - o Pool Chemicals \$18,000
  - Janitorial Service \$12,000

| Department/Division: 2111 City Cosponsorship |                                  |                               |                               | eral Fund<br>Fund 100         |
|----------------------------------------------|----------------------------------|-------------------------------|-------------------------------|-------------------------------|
| Program and Account Category:                | 2016/17<br>Actual<br>Expenditure | 2017/18<br>Approved<br>Budget | 2018/19<br>Proposed<br>Budget | 2019/20<br>Proposed<br>Budget |
| Non Program                                  |                                  |                               |                               |                               |
| Salaries                                     | -                                |                               |                               |                               |
| Payroll Taxes                                | -                                |                               |                               |                               |
| Benefits                                     |                                  |                               |                               |                               |
| Supplies and Services                        | -                                | 28,000                        |                               |                               |
| Non Program Total                            | -                                | 28,000                        |                               | -                             |
| Special Events                               |                                  |                               |                               |                               |
| Salaries                                     |                                  | -                             |                               |                               |
| Payroll Taxes                                |                                  |                               |                               |                               |
| Benefits                                     |                                  | -                             |                               |                               |
| Insurance                                    |                                  | -                             |                               |                               |
| Supplies and Services                        | 32,091                           | -                             | 34,500                        | 34,500                        |
| Special Events Total                         | 32,091                           |                               | 34,500                        | 34,500                        |
| City Cosponorship Total                      | 32,091                           | 28,000                        | 34,500                        | 34,500                        |
| City Cosponsorship Consolidated              |                                  |                               |                               |                               |
| Salaries                                     | -                                | -                             |                               | -                             |
| Payroll Taxes                                | -                                | -                             | -                             | -                             |
| Benefits                                     | -                                | -                             | -                             | -                             |
| Insurance                                    | -                                | -                             | -                             | -                             |
| Supplies and Services                        | 32,091                           | 28,000                        | 34,500                        | 34,500                        |
|                                              |                                  |                               |                               |                               |