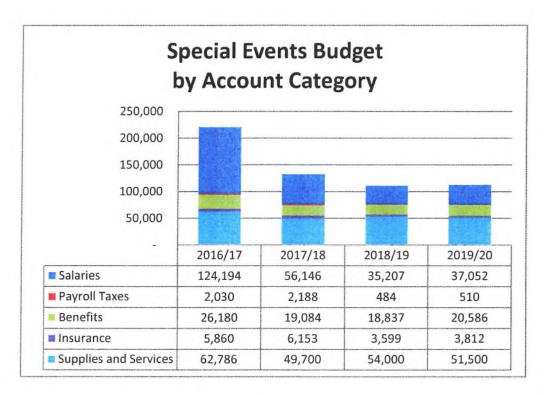

| Department/Division: 7002 Parks & Facility Operations |                                  |                               | General Fund                  |                               |  |
|-------------------------------------------------------|----------------------------------|-------------------------------|-------------------------------|-------------------------------|--|
|                                                       |                                  |                               |                               | Fund 100                      |  |
| Program and Account Category:                         | 2016/17<br>Actual<br>Expenditure | 2017/18<br>Approved<br>Budget | 2018/19<br>Proposed<br>Budget | 2019/20<br>Proposed<br>Budget |  |
| 0.1. 5 11111                                          |                                  |                               |                               |                               |  |
| Outdoor Facilities                                    | 40.770                           | 00.470                        | 00.004                        | 04.440                        |  |
| Salaries                                              | 18,770                           | 22,178                        | 22,921                        | 24,149                        |  |
| Payroll Taxes                                         | 282                              | 593                           | 465                           | 489                           |  |
| Benefits                                              | 9,178                            | 14,218                        | 11,413                        | 12,499                        |  |
| Insurance                                             | 2,555                            | 2,683                         | 2,436                         | 2,579                         |  |
| Supplies and Services                                 | 157,789                          | 67,400                        | 67,400                        | 67,400                        |  |
| Capital Expenditures                                  |                                  | 1,000                         |                               |                               |  |
| Outdoor Facilities Total                              | 188,574                          | 108,072                       | 104,635                       | 107,117                       |  |
| Special Events                                        |                                  |                               |                               |                               |  |
| Salaries                                              | 34,827                           | _                             | -                             | -                             |  |
| Payroll Taxes                                         | 549                              | _                             | _                             | _                             |  |
| Benefits                                              | 3,405                            | _                             | -                             | -                             |  |
| Insurance                                             | -                                |                               |                               |                               |  |
| Supplies and Services                                 |                                  |                               | _                             | _                             |  |
| Special Events Total                                  | 38,781                           | -                             |                               |                               |  |
|                                                       |                                  |                               |                               |                               |  |
| Aquatics                                              |                                  |                               |                               |                               |  |
| Salaries                                              | -                                | -                             | -                             | -                             |  |
| Payroll Taxes                                         | -                                | -                             | -                             | -                             |  |
| Benefits                                              | -                                |                               | -                             | -                             |  |
| Insurance                                             | -                                | -                             | -                             | -                             |  |
| Supplies and Services                                 | -                                | 2,500                         | 2,500                         | 2,500                         |  |
| Aquatics Total                                        | -                                | 2,500                         | 2,500                         | 2,500                         |  |
| Parks & Facility Operations Total                     | 383,915                          | 338,266                       | 342,853                       | 355,701                       |  |
| Parks & Facility Operations Consolidated              |                                  |                               |                               |                               |  |
| Salaries                                              | 67,495                           | 123,475                       | 144,349                       | 151,513                       |  |
| Payroll Taxes                                         | 1,038                            | 7,154                         | 8,422                         | 8,845                         |  |
| Benefits                                              | 19,874                           | 25,185                        | 21,022                        | 22,936                        |  |
| Insurance                                             | 12,886                           | 13,531                        | 15,058                        | 15,905                        |  |
| Supplies and Services                                 | 282,417                          | 148,702                       | 154,002                       | 156,502                       |  |
| Capital Expenditures                                  | 205                              | 20,220                        |                               | -                             |  |
|                                                       |                                  |                               |                               |                               |  |