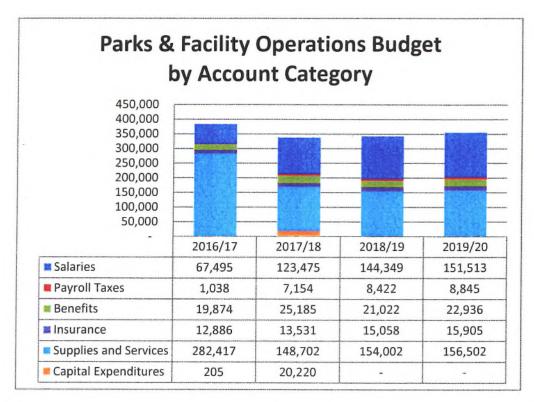

| Department/Division: 7002 Parks & Facility Operations |                                  |                               | General Fund                  |                               |  |
|-------------------------------------------------------|----------------------------------|-------------------------------|-------------------------------|-------------------------------|--|
|                                                       |                                  |                               |                               | Fund 100                      |  |
| Program and Account Category:                         | 2016/17<br>Actual<br>Expenditure | 2017/18<br>Approved<br>Budget | 2018/19<br>Proposed<br>Budget | 2019/20<br>Proposed<br>Budget |  |
| 0.1. 5 11111                                          |                                  |                               |                               |                               |  |
| Outdoor Facilities                                    | 40.770                           | 00.470                        | 00.004                        | 04.440                        |  |
| Salaries                                              | 18,770                           | 22,178                        | 22,921                        | 24,149                        |  |
| Payroll Taxes                                         | 282                              | 593                           | 465                           | 489                           |  |
| Benefits                                              | 9,178                            | 14,218                        | 11,413                        | 12,499                        |  |
| Insurance                                             | 2,555                            | 2,683                         | 2,436                         | 2,579                         |  |
| Supplies and Services                                 | 157,789                          | 67,400                        | 67,400                        | 67,400                        |  |
| Capital Expenditures                                  |                                  | 1,000                         |                               |                               |  |
| Outdoor Facilities Total                              | 188,574                          | 108,072                       | 104,635                       | 107,117                       |  |
| Special Events                                        |                                  |                               |                               |                               |  |
| Salaries                                              | 34,827                           | _                             | -                             | -                             |  |
| Payroll Taxes                                         | 549                              | _                             | _                             | _                             |  |
| Benefits                                              | 3,405                            | _                             | -                             | -                             |  |
| Insurance                                             | -                                |                               |                               |                               |  |
| Supplies and Services                                 |                                  |                               | _                             | _                             |  |
| Special Events Total                                  | 38,781                           | -                             |                               |                               |  |
|                                                       |                                  |                               |                               |                               |  |
| Aquatics                                              |                                  |                               |                               |                               |  |
| Salaries                                              | -                                | -                             | -                             | -                             |  |
| Payroll Taxes                                         | -                                | -                             | -                             | -                             |  |
| Benefits                                              | -                                |                               | -                             | -                             |  |
| Insurance                                             | -                                | -                             | -                             | -                             |  |
| Supplies and Services                                 | -                                | 2,500                         | 2,500                         | 2,500                         |  |
| Aquatics Total                                        | -                                | 2,500                         | 2,500                         | 2,500                         |  |
| Parks & Facility Operations Total                     | 383,915                          | 338,266                       | 342,853                       | 355,701                       |  |
| Parks & Facility Operations Consolidated              |                                  |                               |                               |                               |  |
| Salaries                                              | 67,495                           | 123,475                       | 144,349                       | 151,513                       |  |
| Payroll Taxes                                         | 1,038                            | 7,154                         | 8,422                         | 8,845                         |  |
| Benefits                                              | 19,874                           | 25,185                        | 21,022                        | 22,936                        |  |
| Insurance                                             | 12,886                           | 13,531                        | 15,058                        | 15,905                        |  |
| Supplies and Services                                 | 282,417                          | 148,702                       | 154,002                       | 156,502                       |  |
| Capital Expenditures                                  | 205                              | 20,220                        |                               | -                             |  |
|                                                       |                                  |                               |                               |                               |  |