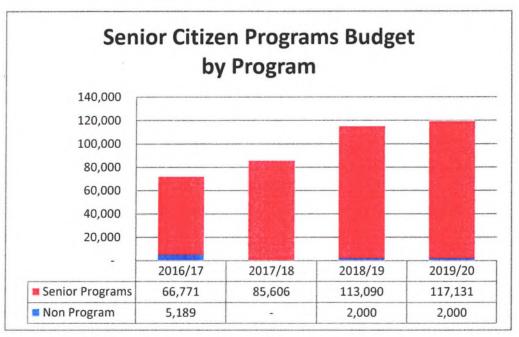

| Department/Division: 7005 Senior Citizen Programs |                                  |                               | General Fund<br>Fund 10       |                               |  |
|---------------------------------------------------|----------------------------------|-------------------------------|-------------------------------|-------------------------------|--|
| Program and Account Category:                     | 2016/17<br>Actual<br>Expenditure | 2017/18<br>Approved<br>Budget | 2018/19<br>Proposed<br>Budget | 2019/20<br>Proposed<br>Budget |  |
| Non Program                                       |                                  |                               |                               |                               |  |
| Salaries                                          | 3,000                            | 1                             | 2,000                         | 2,000                         |  |
| Payroll Taxes                                     | 48                               |                               |                               |                               |  |
| Benefits                                          | 440                              |                               |                               |                               |  |
| Supplies and Services                             | 1,700                            | -                             | -                             | -                             |  |
| Non Program Total                                 | 5,189                            | -                             | 2,000                         | 2,000                         |  |
| Senior Programs                                   |                                  |                               |                               |                               |  |
| Salaries                                          | 18,035                           | 37,036                        | 55,769                        | 58,610                        |  |
| Payroll Taxes                                     | 274                              | 2,035                         | 3,416                         | 3,588                         |  |
| Benefits                                          | 13,617                           | 6,192                         | 8,664                         | 9,358                         |  |
| Insurance                                         | -                                | 4,059                         | 5,957                         | 6,291                         |  |
| Supplies and Services                             | 34,845                           | 35,934                        | 39,284                        | 39,284                        |  |
| Capital Expenditures                              |                                  | 350                           | -                             | -                             |  |
| Senior Programs Total                             | 66,771                           | 85,606                        | 113,090                       | 117,131                       |  |
| Senior Citizen Programs Total                     | 71,959                           | 85,606                        | 115,090                       | 119,131                       |  |
| Senior Citizen Programs Consolidated              |                                  |                               |                               |                               |  |
| Salaries                                          | 21,036                           | 37,036                        | 57,769                        | 60,610                        |  |
| Payroll Taxes                                     | 323                              | 2,035                         | 3,416                         | 3,588                         |  |
| Benefits                                          | 14,057                           | 6,192                         | 8,664                         | 9,358                         |  |
| Insurance                                         | -                                | 4,059                         | 5,957                         | 6,291                         |  |
| Supplies and Services                             | 36,545                           | 35,934                        | 39,284                        | 39,284                        |  |
| Capital Expenditures                              |                                  | 350                           |                               | -                             |  |
| Total                                             | 71,959                           | 85,606                        | 115,090                       | 119,131                       |  |