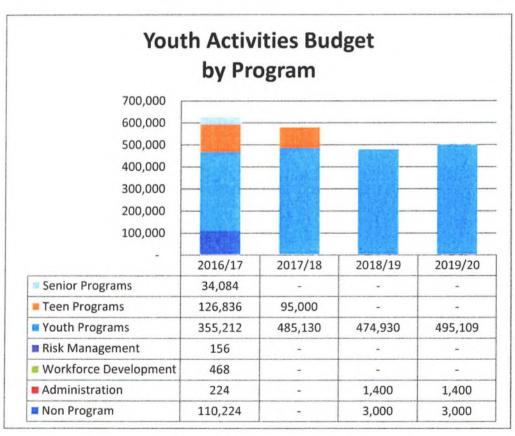

| Department/Division: 7003 Youth Activ                          | vities                               |                               | Gen                           | eral Fund                     |
|----------------------------------------------------------------|--------------------------------------|-------------------------------|-------------------------------|-------------------------------|
| Program and Account Category:                                  | 2016/17<br>Actual<br>Expenditure     | 2017/18<br>Approved<br>Budget | 2018/19<br>Proposed<br>Budget | 2019/20<br>Proposed<br>Budget |
| Non Program                                                    |                                      |                               |                               |                               |
| Salaries<br>Payroll Taxes<br>Benefits<br>Supplies and Services | (2,657)<br>(117)<br>(529)<br>113,527 |                               | 3,000                         | 3,000                         |
| Non Program Total                                              | 110,224                              | -                             | 3,000                         | 3,000                         |
| Administration                                                 |                                      |                               |                               |                               |
| Salaries                                                       |                                      | 2                             |                               | _                             |
| Payroll Taxes                                                  | 3                                    | _                             | _                             | _                             |
| Benefits                                                       | 221                                  |                               |                               |                               |
| Insurance                                                      | 221                                  |                               | 1                             |                               |
| Supplies and Services                                          |                                      | _                             | 1,400                         | 1,400                         |
| Administration Total                                           | 224                                  | •                             | 1,400                         | 1,400                         |
| Workforce Development                                          |                                      |                               |                               |                               |
| Salaries                                                       | 0.00                                 | - 1                           |                               | - 2                           |
| Payroll Taxes                                                  |                                      |                               |                               |                               |
| Benefits                                                       |                                      |                               |                               |                               |
| Insurance                                                      |                                      | -                             | -                             | -                             |
| Supplies and Services                                          | 468                                  |                               |                               |                               |
| Workforce Development Total                                    | 468                                  | -                             | -                             | -                             |
| Risk Management                                                |                                      |                               |                               |                               |
| Salaries                                                       | _                                    |                               | _                             |                               |
| Payroll Taxes                                                  |                                      |                               | -                             |                               |
| Benefits                                                       | -                                    | -                             | -                             |                               |
| Insurance                                                      |                                      |                               | _                             | _                             |
| Supplies and Services                                          | 156                                  | -                             |                               |                               |
| Risk Management Total                                          | 156                                  |                               |                               |                               |
| Youth Programs                                                 |                                      |                               |                               |                               |
| Salaries                                                       | 202,643                              | 286,768                       | 267,387                       | 281,048                       |
| Payroll Taxes                                                  | 6,886                                | 17,496                        | 15,829                        | 16,625                        |
| Benefits                                                       | 48,971                               | 45,766                        | 42,828                        | 46,940                        |
| Insurance                                                      | 29,928                               | 31,425                        | 28,637                        | 30,248                        |
| Supplies and Services                                          | 66,784                               | 103,675                       | 120,249                       | 120,249                       |
| Youth Programs Total                                           | 355,212                              | 485,130                       | 474,930                       | 495,109                       |
| Teen Programs                                                  |                                      |                               |                               |                               |
| Salaries                                                       |                                      | - 2                           |                               |                               |
| Payroll Taxes                                                  | -                                    | _                             | -                             |                               |
| Benefits                                                       |                                      | -                             | _                             | -                             |
| Insurance                                                      | -                                    |                               | -                             | -                             |
|                                                                |                                      |                               |                               |                               |
| Supplies and Services                                          | 126,836                              | 95,000                        | -                             | -                             |

| Department/Division: 7003 Youth Activities |                                  |                               | General Fund                  |                               |
|--------------------------------------------|----------------------------------|-------------------------------|-------------------------------|-------------------------------|
| -                                          |                                  |                               |                               | Fund 100                      |
| Program and Account Category:              | 2016/17<br>Actual<br>Expenditure | 2017/18<br>Approved<br>Budget | 2018/19<br>Proposed<br>Budget | 2019/20<br>Proposed<br>Budget |
| Senior Programs                            |                                  |                               |                               |                               |
| Salaries                                   | 16,267                           | -                             | -                             | -                             |
| Payroll Taxes                              | 247                              | -                             | -                             | -                             |
| Benefits                                   | 17,571                           | -                             | -                             | -                             |
| Insurance                                  | -                                | -                             | -                             | -                             |
| Supplies and Services                      | -                                | -                             |                               |                               |
| Senior Programs Total                      | 34,084                           |                               |                               | -                             |
| Youth Activities Total                     | 627,204                          | 580,130                       | 479,330                       | 499,509                       |
| Youth Activities Consolidated              |                                  |                               |                               |                               |
| Salaries                                   | 216,253                          | 286,768                       | 270,387                       | 284,048                       |
| Payroll Taxes                              | 7,018                            | 17,496                        | 15,829                        | 16,625                        |
| Benefits                                   | 66,234                           | 45,766                        | 42,828                        | 46,940                        |
| Insurance                                  | 29,928                           | 31,425                        | 28,637                        | 30,248                        |
| Supplies and Services                      | 307,770                          | 198,675                       | 121,649                       | 121,649                       |
| Total                                      | 627,204                          | 580,130                       | 479,330                       | 499,509                       |