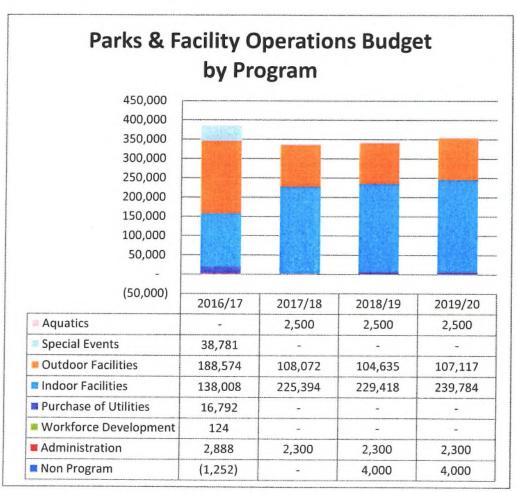

| Program and Account Category:  Non Program  Salaries  Payroll Taxes                   | 2016/17<br>Actual<br>Expenditure<br>(1,011)<br>(19) | 2017/18<br>Approved<br>Budget                            | 2018/19<br>Proposed<br>Budget                 | 2019/20<br>Proposed<br>Budget                  |
|---------------------------------------------------------------------------------------|-----------------------------------------------------|----------------------------------------------------------|-----------------------------------------------|------------------------------------------------|
| Salaries<br>Payroll Taxes                                                             | (19)                                                |                                                          |                                               | -3                                             |
| Payroll Taxes                                                                         | (19)                                                |                                                          |                                               |                                                |
| Benefits Supplies and Services                                                        | (428)<br>205                                        |                                                          | 4,000                                         | 4,000                                          |
| Non Program Total                                                                     | (1,252)                                             | -                                                        | 4,000                                         | 4,000                                          |
| Administration                                                                        |                                                     |                                                          |                                               |                                                |
| Salaries Payroll Taxes Benefits Insurance Supplies and Services                       | -<br>1<br>78<br>-<br>2,809                          | -<br>-<br>-<br>2,300                                     | -<br>-<br>-<br>-<br>2,300                     | -<br>-<br>-<br>-<br>2,300                      |
| Administration Total                                                                  | 2,888                                               | 2,300                                                    | 2,300                                         | 2,300                                          |
| Workforce Development Salaries Payroll Taxes Benefits Insurance                       |                                                     | -                                                        |                                               |                                                |
| Supplies and Services Workforce Development Total                                     | 124<br>124                                          | <u>-</u>                                                 |                                               |                                                |
| Worklorce Development Total                                                           | 124                                                 | -                                                        | -                                             | -                                              |
| Purchase of Utilities Salaries Payroll Taxes Benefits Insurance Supplies and Services | -<br>-<br>-<br>-<br>16,792                          | -                                                        |                                               |                                                |
| Purchase of Utilities Total                                                           | 16,792                                              | -                                                        | -                                             | -                                              |
| Indoor Facilities                                                                     | 10,102                                              |                                                          |                                               |                                                |
| Salaries Payroll Taxes Benefits Insurance Supplies and Services Capital Expenditures  | 14,908<br>224<br>7,641<br>10,331<br>104,698<br>     | 101,297<br>6,560<br>10,966<br>10,848<br>76,502<br>19,220 | 117,428<br>7,957<br>9,609<br>12,622<br>81,802 | 123,364<br>8,356<br>10,437<br>13,325<br>84,302 |
| Indoor Facilities Total                                                               | 138,008                                             | 225,394                                                  | 229,418                                       | 239,784                                        |

| Department/Division: 7002 Parks & Facility Operations |                                  |                               | General Fund                  |                               |  |
|-------------------------------------------------------|----------------------------------|-------------------------------|-------------------------------|-------------------------------|--|
|                                                       |                                  |                               |                               | Fund 100                      |  |
| Program and Account Category:                         | 2016/17<br>Actual<br>Expenditure | 2017/18<br>Approved<br>Budget | 2018/19<br>Proposed<br>Budget | 2019/20<br>Proposed<br>Budget |  |
| 0.1. 5 11111                                          |                                  |                               |                               |                               |  |
| Outdoor Facilities                                    | 40.770                           | 00.470                        | 00.004                        | 04.440                        |  |
| Salaries                                              | 18,770                           | 22,178                        | 22,921                        | 24,149                        |  |
| Payroll Taxes                                         | 282                              | 593                           | 465                           | 489                           |  |
| Benefits                                              | 9,178                            | 14,218                        | 11,413                        | 12,499                        |  |
| Insurance                                             | 2,555                            | 2,683                         | 2,436                         | 2,579                         |  |
| Supplies and Services                                 | 157,789                          | 67,400                        | 67,400                        | 67,400                        |  |
| Capital Expenditures                                  |                                  | 1,000                         |                               |                               |  |
| Outdoor Facilities Total                              | 188,574                          | 108,072                       | 104,635                       | 107,117                       |  |
| Special Events                                        |                                  |                               |                               |                               |  |
| Salaries                                              | 34,827                           | _                             | -                             | -                             |  |
| Payroll Taxes                                         | 549                              | _                             | _                             | _                             |  |
| Benefits                                              | 3,405                            | _                             | -                             | -                             |  |
| Insurance                                             | -                                |                               |                               |                               |  |
| Supplies and Services                                 |                                  |                               | _                             | _                             |  |
| Special Events Total                                  | 38,781                           | -                             |                               |                               |  |
|                                                       |                                  |                               |                               |                               |  |
| Aquatics                                              |                                  |                               |                               |                               |  |
| Salaries                                              | -                                | -                             | -                             | -                             |  |
| Payroll Taxes                                         | -                                | -                             | -                             | -                             |  |
| Benefits                                              | -                                |                               | -                             | -                             |  |
| Insurance                                             | -                                | -                             | -                             | -                             |  |
| Supplies and Services                                 | -                                | 2,500                         | 2,500                         | 2,500                         |  |
| Aquatics Total                                        | -                                | 2,500                         | 2,500                         | 2,500                         |  |
| Parks & Facility Operations Total                     | 383,915                          | 338,266                       | 342,853                       | 355,701                       |  |
| Parks & Facility Operations Consolidated              |                                  |                               |                               |                               |  |
| Salaries                                              | 67,495                           | 123,475                       | 144,349                       | 151,513                       |  |
| Payroll Taxes                                         | 1,038                            | 7,154                         | 8,422                         | 8,845                         |  |
| Benefits                                              | 19,874                           | 25,185                        | 21,022                        | 22,936                        |  |
| Insurance                                             | 12,886                           | 13,531                        | 15,058                        | 15,905                        |  |
| Supplies and Services                                 | 282,417                          | 148,702                       | 154,002                       | 156,502                       |  |
| Capital Expenditures                                  | 205                              | 20,220                        |                               | -                             |  |
|                                                       |                                  |                               |                               |                               |  |