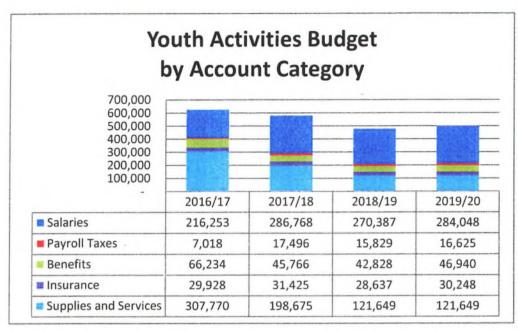

| Department/Division: 7003 Youth Activities |                                  |                               | General Fund                  |                               |
|--------------------------------------------|----------------------------------|-------------------------------|-------------------------------|-------------------------------|
| -                                          |                                  |                               |                               | Fund 100                      |
| Program and Account Category:              | 2016/17<br>Actual<br>Expenditure | 2017/18<br>Approved<br>Budget | 2018/19<br>Proposed<br>Budget | 2019/20<br>Proposed<br>Budget |
| Senior Programs                            |                                  |                               |                               |                               |
| Salaries                                   | 16,267                           | -                             | -                             | -                             |
| Payroll Taxes                              | 247                              | -                             | -                             | -                             |
| Benefits                                   | 17,571                           | -                             | -                             | -                             |
| Insurance                                  | -                                | -                             | -                             | -                             |
| Supplies and Services                      | -                                | -                             |                               |                               |
| Senior Programs Total                      | 34,084                           |                               |                               | -                             |
| Youth Activities Total                     | 627,204                          | 580,130                       | 479,330                       | 499,509                       |
| Youth Activities Consolidated              |                                  |                               |                               |                               |
| Salaries                                   | 216,253                          | 286,768                       | 270,387                       | 284,048                       |
| Payroll Taxes                              | 7,018                            | 17,496                        | 15,829                        | 16,625                        |
| Benefits                                   | 66,234                           | 45,766                        | 42,828                        | 46,940                        |
| Insurance                                  | 29,928                           | 31,425                        | 28,637                        | 30,248                        |
| Supplies and Services                      | 307,770                          | 198,675                       | 121,649                       | 121,649                       |
| Total                                      | 627,204                          | 580,130                       | 479,330                       | 499,509                       |