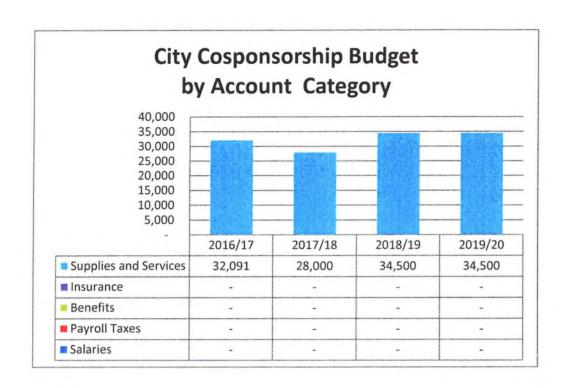

# Aquatics

- Major Expenditures
  - o Pool Chemicals \$18,000
  - Janitorial Service \$12,000

| Department/Division: 2111 City Cosponsorship |                                  |                               |                               | eral Fund<br>Fund 100         |
|----------------------------------------------|----------------------------------|-------------------------------|-------------------------------|-------------------------------|
| Program and Account Category:                | 2016/17<br>Actual<br>Expenditure | 2017/18<br>Approved<br>Budget | 2018/19<br>Proposed<br>Budget | 2019/20<br>Proposed<br>Budget |
| Non Program                                  |                                  |                               |                               |                               |
| Salaries                                     | -                                |                               |                               |                               |
| Payroll Taxes                                | -                                |                               |                               |                               |
| Benefits                                     |                                  |                               |                               |                               |
| Supplies and Services                        | -                                | 28,000                        |                               |                               |
| Non Program Total                            | -                                | 28,000                        |                               | -                             |
| Special Events                               |                                  |                               |                               |                               |
| Salaries                                     |                                  | -                             |                               |                               |
| Payroll Taxes                                |                                  |                               |                               |                               |
| Benefits                                     |                                  | -                             |                               |                               |
| Insurance                                    |                                  | -                             |                               |                               |
| Supplies and Services                        | 32,091                           | -                             | 34,500                        | 34,500                        |
| Special Events Total                         | 32,091                           |                               | 34,500                        | 34,500                        |
| City Cosponorship Total                      | 32,091                           | 28,000                        | 34,500                        | 34,500                        |
| City Cosponsorship Consolidated              |                                  |                               |                               |                               |
| Salaries                                     | -                                | -                             |                               | -                             |
| Payroll Taxes                                | -                                | -                             | -                             | -                             |
| Benefits                                     | -                                | -                             | -                             | -                             |
| Insurance                                    | -                                | -                             | -                             | -                             |
| Supplies and Services                        | 32,091                           | 28,000                        | 34,500                        | 34,500                        |
|                                              |                                  |                               |                               |                               |