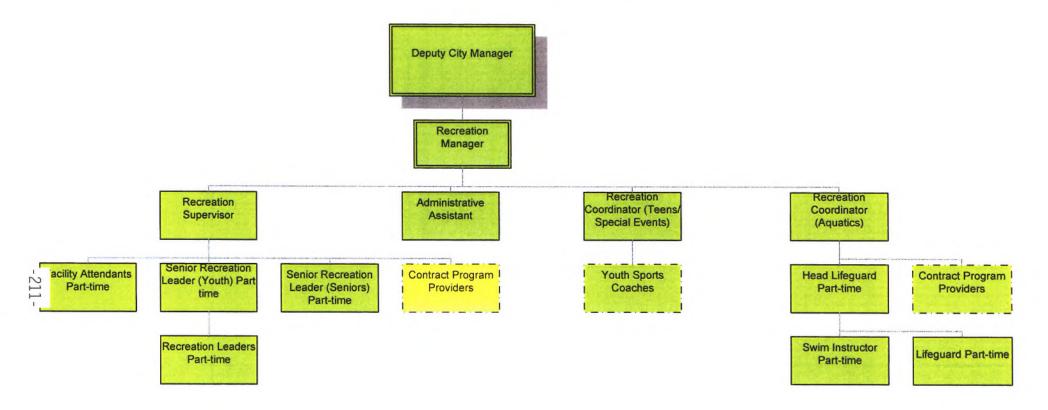

lass               | \$200.00 per person, per session  |
| Piranha Swim Club: Resident                 | \$5.00 per person, per class      |
| Piranha Swim Club: Non-Resident             | \$7.00 per person, per class      |
| Special Events:                             | \$0.00                            |
| Derby Kit                                   | \$26.00 per derby kit             |
| Pop-Up Events                               | \$5-\$20 per person, per activity |
| Day in the Park - Event Tickets             | \$1.00 per ticket                 |
| Community Night with the Giants Tickets     | \$18.00 per ticket                |
| Concerts in the Park - Sponsorships         | \$100-\$2,500                     |

Effective 8/19/2019 Page Number 6

# Parks and Recreation Department



#### PARKS AND RECREATION

# **Mission Statement**

The mission of Parks & Recreation in Brisbane is to engage and inspire a healthier community by providing fun, inclusive, innovative and safe parks, facilities and programs.

#### **Department Management**

Coordinate the effective and efficient running of the department; also represent the City on high-level external entities in the County and the State. We do this to ensure the Community that the government's funds are being used appropriately and the City's concerns are represented to other government leaders.

#### Citizen Engagement

Proactively facilitate the Community's (residents, businesses, and users of City services) ability to engage and participate in programs and services, provided within the City and decisions made by the