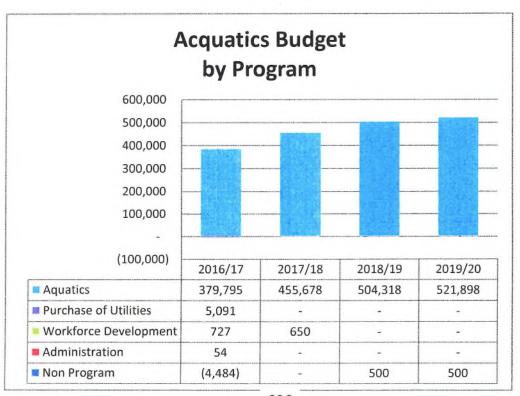

# Aquatics

- Major Expenditures
  - o Pool Chemicals \$18,000
  - Janitorial Service \$12,000

| Department/Division: 2111 City Cosponsorship |                                  |                               |                               | eral Fund<br>Fund 100         |
|----------------------------------------------|----------------------------------|-------------------------------|-------------------------------|-------------------------------|
| Program and Account Category:                | 2016/17<br>Actual<br>Expenditure | 2017/18<br>Approved<br>Budget | 2018/19<br>Proposed<br>Budget | 2019/20<br>Proposed<br>Budget |
| Non Program                                  |                                  |                               |                               |                               |
| Salaries                                     | -                                |                               |                               |                               |
| Payroll Taxes                                | -                                |                               |                               |                               |
| Benefits                                     |                                  |                               |                               |                               |
| Supplies and Services                        | -                                | 28,000                        |                               |                               |
| Non Program Total                            | -                                | 28,000                        |                               | -                             |
| Special Events                               |                                  |                               |                               |                               |
| Salaries                                     |                                  | -                             |                               |                               |
| Payroll Taxes                                |                                  |                               |                               |                               |
| Benefits                                     |                                  | -                             |                               |                               |
| Insurance                                    |                                  | -                             |                               |                               |
| Supplies and Services                        | 32,091                           | -                             | 34,500                        | 34,500                        |
| Special Events Total                         | 32,091                           |                               | 34,500                        | 34,500                        |
| City Cosponorship Total                      | 32,091                           | 28,000                        | 34,500                        | 34,500                        |
| City Cosponsorship Consolidated              |                                  |                               |                               |                               |
| Salaries                                     | -                                | -                             |                               | -                             |
| Payroll Taxes                                | -                                | -                             | -                             | -                             |
| Benefits                                     | -                                | -                             | -                             | -                             |
| Insurance                                    | -                                | -                             | -                             | -                             |
| Supplies and Services                        | 32,091                           | 28,000                        | 34,500                        | 34,500                        |
|                                              |                                  |                               |                               |                               |