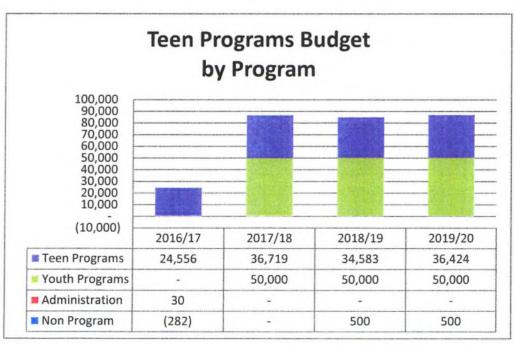

# Teens

- Major Expenditures
  - o Middle School Afterschool Program \$50,000

| Department/Division: 7003 Youth Activ                          | vities                               |                               | Gen                           | eral Fund                     |
|----------------------------------------------------------------|--------------------------------------|-------------------------------|-------------------------------|-------------------------------|
| Program and Account Category:                                  | 2016/17<br>Actual<br>Expenditure     | 2017/18<br>Approved<br>Budget | 2018/19<br>Proposed<br>Budget | 2019/20<br>Proposed<br>Budget |
| Non Program                                                    |                                      |                               |                               |                               |
| Salaries<br>Payroll Taxes<br>Benefits<br>Supplies and Services | (2,657)<br>(117)<br>(529)<br>113,527 |                               | 3,000                         | 3,000                         |
| Non Program Total                                              | 110,224                              | -                             | 3,000                         | 3,000                         |
| Administration                                                 |                                      |                               |                               |                               |
| Salaries                                                       |                                      | 2                             |                               | _                             |
| Payroll Taxes                                                  | 3                                    | _                             | _                             | _                             |
| Benefits                                                       | 221                                  |                               |                               |                               |
| Insurance                                                      | 221                                  |                               | 1                             |                               |
| Supplies and Services                                          |                                      | _                             | 1,400                         | 1,400                         |
| Administration Total                                           | 224                                  | •                             | 1,400                         | 1,400                         |
| Workforce Development                                          |                                      |                               |                               |                               |
| Salaries                                                       | 0.00                                 | - 1                           |                               | - 2                           |
| Payroll Taxes                                                  |                                      |                               |                               |                               |
| Benefits                                                       |                                      |                               |                               |                               |
| Insurance                                                      |                                      | -                             | -                             | -                             |
| Supplies and Services                                          | 468                                  |                               |                               |                               |
| Workforce Development Total                                    | 468                                  | -                             | -                             | -                             |
| Risk Management                                                |                                      |                               |                               |                               |
| Salaries                                                       | _                                    |                               | _                             |                               |
| Payroll Taxes                                                  |                                      |                               | -                             |                               |
| Benefits                                                       | -                                    | -                             | -                             |                               |
| Insurance                                                      |                                      |                               | _                             | _                             |
| Supplies and Services                                          | 156                                  | -                             |                               |                               |
| Risk Management Total                                          | 156                                  |                               |                               |                               |
| Youth Programs                                                 |                                      |                               |                               |                               |
| Salaries                                                       | 202,643                              | 286,768                       | 267,387                       | 281,048                       |
| Payroll Taxes                                                  | 6,886                                | 17,496                        | 15,829                        | 16,625                        |
| Benefits                                                       | 48,971                               | 45,766                        | 42,828                        | 46,940                        |
| Insurance                                                      | 29,928                               | 31,425                        | 28,637                        | 30,248                        |
| Supplies and Services                                          | 66,784                               | 103,675                       | 120,249                       | 120,249                       |
| Youth Programs Total                                           | 355,212                              | 485,130                       | 474,930                       | 495,109                       |
| Teen Programs                                                  |                                      |                               |                               |                               |
| Salaries                                                       |                                      | - 2                           |                               |                               |
| Payroll Taxes                                                  | -                                    | _                             | -                             |                               |
| Benefits                                                       |                                      | -                             | _                             | -                             |
| Insurance                                                      | -                                    |                               | -                             | -                             |
|                                                                |                                      |                               |                               |                               |
| Supplies and Services                                          | 126,836                              | 95,000                        | -                             | -                             |