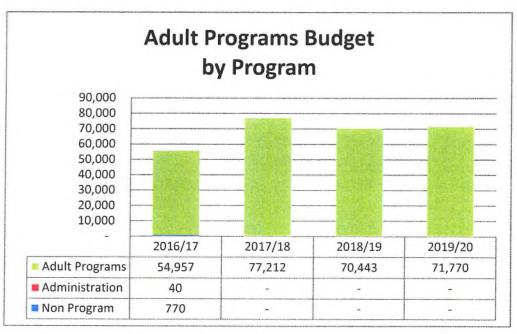

| Department/Division: 7004 Adult Pro | grams                            |                               | Gen                           | eral Fund<br>Fund 100         |
|-------------------------------------|----------------------------------|-------------------------------|-------------------------------|-------------------------------|
| Program and Account Category:       | 2016/17<br>Actual<br>Expenditure | 2017/18<br>Approved<br>Budget | 2018/19<br>Proposed<br>Budget | 2019/20<br>Proposed<br>Budget |
| Non Program                         |                                  |                               |                               |                               |
| Salaries                            | -                                |                               | -                             | -                             |
| Payroll Taxes                       | -                                |                               |                               |                               |
| Benefits                            |                                  |                               |                               |                               |
| Supplies and Services               | 770                              | -                             | -                             | -                             |
| Non Program Total                   | 770                              |                               |                               | -                             |
| Administration                      |                                  |                               |                               |                               |
| Salaries                            |                                  | -                             | -                             | -                             |
| Payroll Taxes                       | 1                                | -                             | -                             | -                             |
| Benefits                            | 39                               | -                             | -                             | -                             |
| Insurance                           |                                  | -                             | -                             | -                             |
| Supplies and Services               | -                                | -                             | _                             | -                             |
| Administration Total                | 40                               | -                             | -                             | -                             |
| Adult Programs                      |                                  |                               |                               |                               |
| Salaries                            | 10,561                           | 11,402                        | 11,645                        | 12,272                        |
| Payroll Taxes                       | 158                              | 165                           | 164                           | 173                           |
| Benefits                            | 5,291                            | 6,945                         | 6,463                         | 7,081                         |
| Insurance                           | 1,190                            | 1,249                         | 1,221                         | 1,293                         |
| Supplies and Services               | 37,758                           | 57,450                        | 50,950                        | 50,950                        |
| Adult Programs Total                | 54,957                           | 77,212                        | 70,443                        | 71,770                        |
| Adult Programs Total                | 55,767                           | 77,212                        | 70,443                        | 71,770                        |
| Adult Programs Consolidated         |                                  |                               |                               |                               |
| Salaries                            | 10,561                           | 11,402                        | 11,645                        | 12,272                        |
| Payroll Taxes                       | 158                              | 165                           | 164                           | 173                           |
| Benefits                            | 5,330                            | 6,945                         | 6,463                         | 7,081                         |
| Insurance                           | 1,190                            | 1,249                         | 1,221                         | 1,293                         |
| Supplies and Services               | 38,528                           | 57,450                        | 50,950                        | 50,950                        |
| Total                               | 55,767                           | 77,212                        | 70,443                        | 71,770                        |