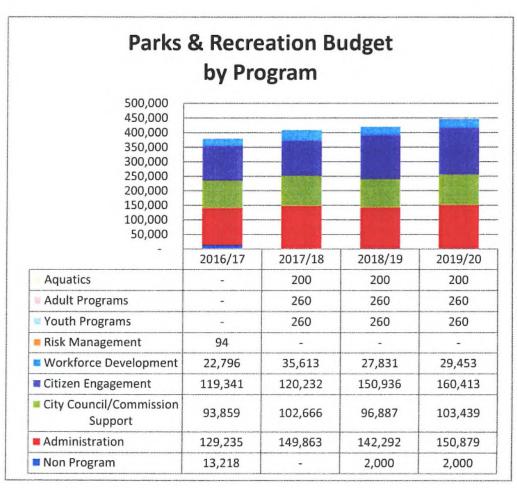

| Department/Division: 7001 Parks and I                                                                                                                                                               | vision: 7001 Parks and Recreation Administration Ge                                   |                                                                                                   | Gen                                                                                              | eral Fund<br>Fund 100                                                                              |
|-----------------------------------------------------------------------------------------------------------------------------------------------------------------------------------------------------|---------------------------------------------------------------------------------------|---------------------------------------------------------------------------------------------------|--------------------------------------------------------------------------------------------------|----------------------------------------------------------------------------------------------------|
| Program and Account Category:                                                                                                                                                                       | 2016/17<br>Actual<br>Expenditure                                                      | 2017/18<br>Approved<br>Budget                                                                     | 2018/19<br>Proposed<br>Budget                                                                    | 2019/20<br>Proposed<br>Budget                                                                      |
| Non Program                                                                                                                                                                                         |                                                                                       |                                                                                                   |                                                                                                  |                                                                                                    |
| Salaries<br>Payroll Taxes<br>Benefits<br>Supplies and Services                                                                                                                                      | (2,523)<br>(38)<br>(808)<br>16,587                                                    |                                                                                                   | 2,000                                                                                            | 2,000                                                                                              |
| Non Program Total                                                                                                                                                                                   | 13,218                                                                                | -                                                                                                 | 2,000                                                                                            | 2,000                                                                                              |
| Administration                                                                                                                                                                                      |                                                                                       |                                                                                                   |                                                                                                  |                                                                                                    |
| Salaries<br>Payroll Taxes<br>Benefits<br>Insurance                                                                                                                                                  | 70,957<br>1,065<br>30,370<br>8,824                                                    | 81,879<br>1,458<br>37,885<br>9,291                                                                | 76,824<br>1,086<br>36,756<br>8,075                                                               | 80,967<br>1,145<br>40,665<br>8,553                                                                 |
| Supplies and Services  Administration Total                                                                                                                                                         | 18,019<br>129,235                                                                     | 19,350<br><b>149,863</b>                                                                          | 19,550<br>142,292                                                                                | 19,550<br><b>150,879</b>                                                                           |
| Administration rotal                                                                                                                                                                                | 129,233                                                                               | 149,003                                                                                           | 142,232                                                                                          | 130,679                                                                                            |
| City Council/Commission Support Salaries Payroll Taxes Benefits Insurance Supplies and Services City Council/Commission Support Total  Citizen Engagement Salaries Payroll Taxes Benefits Insurance | 60,443<br>904<br>25,796<br>6,715<br>-<br>93,859<br>80,210<br>1,679<br>29,240<br>7,956 | 62,218<br>935<br>29,432<br>7,070<br>3,010<br><b>102,666</b><br>73,474<br>1,626<br>29,634<br>8,349 | 58,696<br>829<br>28,186<br>6,165<br>3,010<br><b>96,887</b><br>91,313<br>1,822<br>38,984<br>9,668 | 61,861<br>874<br>31,163<br>6,530<br>3,010<br><b>103,439</b><br>95,785<br>1,885<br>43,401<br>10,191 |
| Supplies and Services                                                                                                                                                                               | 255                                                                                   | 7,150                                                                                             | 9,150                                                                                            | 9,150                                                                                              |
| Citizen Engagement Total                                                                                                                                                                            | 119,341                                                                               | 120,232                                                                                           | 150,936                                                                                          | 160,413                                                                                            |
| Workforce Development Salaries Payroll Taxes Benefits Insurance                                                                                                                                     | 12,859<br>193<br>6,003<br>1,476                                                       | 22,072<br>206<br>7,321<br>1,554                                                                   | 14,374<br>204<br>7,281<br>1,513                                                                  | 15,149<br>215<br>8,026<br>1,603                                                                    |
| Supplies and Services                                                                                                                                                                               | 2,265                                                                                 | 4,460                                                                                             | 4,460                                                                                            | 4,460                                                                                              |
| Workforce Development Total                                                                                                                                                                         | 22,796                                                                                | 35,613                                                                                            | 27,831                                                                                           | 29,453                                                                                             |
| Risk Management                                                                                                                                                                                     |                                                                                       |                                                                                                   |                                                                                                  |                                                                                                    |
| Salaries Payroll Taxes Benefits Insurance Supplies and Services                                                                                                                                     | -<br>-<br>-<br>-<br>-<br>94                                                           | :<br>:<br>:                                                                                       | <u>:</u>                                                                                         | :<br>:<br>:                                                                                        |
| Risk Management Total                                                                                                                                                                               | 94                                                                                    | -                                                                                                 | -                                                                                                | -                                                                                                  |

| Department/Division: 7001 Parks and Recreation Administration |                                  |                               | General Fund                  |                               |  |
|---------------------------------------------------------------|----------------------------------|-------------------------------|-------------------------------|-------------------------------|--|
|                                                               |                                  |                               |                               | Fund 100                      |  |
| Program and Account Category:                                 | 2016/17<br>Actual<br>Expenditure | 2017/18<br>Approved<br>Budget | 2018/19<br>Proposed<br>Budget | 2019/20<br>Proposed<br>Budget |  |
| Youth Programs                                                |                                  |                               |                               |                               |  |
| Salaries                                                      | -                                | -                             | 2                             | -                             |  |
| Payroll Taxes                                                 | (.)                              | -                             | -                             | -                             |  |
| Benefits                                                      | -                                | -                             |                               |                               |  |
| Insurance                                                     | -                                | -                             | 1-                            | -                             |  |
| Supplies and Services                                         | -                                | 260                           | 260                           | 260                           |  |
| Youth Programs Total                                          |                                  | 260                           | 260                           | 260                           |  |
| Adult Programs                                                |                                  |                               |                               |                               |  |
| Salaries                                                      | -                                | -                             |                               | -                             |  |
| Payroll Taxes                                                 | -                                | -                             | -                             | -                             |  |
| Benefits                                                      | -                                | -                             | -                             | -                             |  |
| Insurance                                                     | -                                | -                             | -                             | -                             |  |
| Supplies and Services                                         |                                  | 260                           | 260                           | 260                           |  |
| Adult Programs Total                                          |                                  | 260                           | 260                           | 260                           |  |
| Aquatics                                                      |                                  |                               |                               |                               |  |
| Salaries                                                      | -                                |                               | -                             | -                             |  |
| Payroll Taxes                                                 | -                                | -                             |                               | -                             |  |
| Benefits                                                      | -                                | -                             | -                             | -                             |  |
| Insurance                                                     | -                                | -                             | -                             | -                             |  |
| Supplies and Services                                         | -                                | 200                           | 200                           | 200                           |  |
| Aquatics Total                                                |                                  | 200                           | 200                           | 200                           |  |
| Parks and Recreation Administration Total                     | 378,542                          | 409,093                       | 420,667                       | 446,904                       |  |
| Parks and Recreation Administration Consolid                  |                                  |                               |                               |                               |  |
| Salaries                                                      | 221,946                          | 239,643                       | 243,207                       | 255,762                       |  |
| Payroll Taxes                                                 | 3,803                            | 4,225                         | 3,941                         | 4,119                         |  |
| Benefits                                                      | 90,601                           | 104,271                       | 111,207                       | 123,256                       |  |
| Insurance                                                     | 24,972                           | 26,264                        | 25,422                        | 26,877                        |  |
| Supplies and Services                                         | 37,220                           | 34,690                        | 36,890                        | 36,890                        |  |
| Total                                                         | 378,542                          | 409,093                       | 420,667                       | 446,904                       |  |