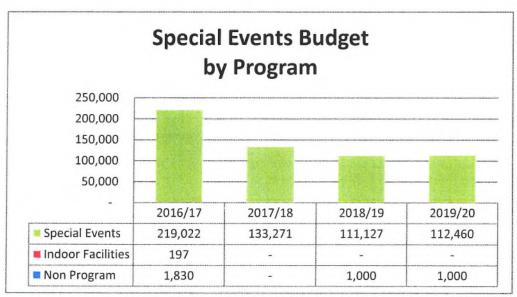

| Department/Division: 7002 Parks & Facility Operations |                                  |                               | General Fund                  |                               |  |
|-------------------------------------------------------|----------------------------------|-------------------------------|-------------------------------|-------------------------------|--|
|                                                       |                                  |                               |                               | Fund 100                      |  |
| Program and Account Category:                         | 2016/17<br>Actual<br>Expenditure | 2017/18<br>Approved<br>Budget | 2018/19<br>Proposed<br>Budget | 2019/20<br>Proposed<br>Budget |  |
| 0.1. 5 11111                                          |                                  |                               |                               |                               |  |
| Outdoor Facilities                                    | 40.770                           | 00.470                        | 00.004                        | 04.440                        |  |
| Salaries                                              | 18,770                           | 22,178                        | 22,921                        | 24,149                        |  |
| Payroll Taxes                                         | 282                              | 593                           | 465                           | 489                           |  |
| Benefits                                              | 9,178                            | 14,218                        | 11,413                        | 12,499                        |  |
| Insurance                                             | 2,555                            | 2,683                         | 2,436                         | 2,579                         |  |
| Supplies and Services                                 | 157,789                          | 67,400                        | 67,400                        | 67,400                        |  |
| Capital Expenditures                                  |                                  | 1,000                         |                               |                               |  |
| Outdoor Facilities Total                              | 188,574                          | 108,072                       | 104,635                       | 107,117                       |  |
| Special Events                                        |                                  |                               |                               |                               |  |
| Salaries                                              | 34,827                           | _                             | -                             | -                             |  |
| Payroll Taxes                                         | 549                              | _                             | _                             | _                             |  |
| Benefits                                              | 3,405                            | _                             | -                             | -                             |  |
| Insurance                                             | -                                |                               |                               |                               |  |
| Supplies and Services                                 |                                  |                               | _                             | _                             |  |
| Special Events Total                                  | 38,781                           | -                             |                               |                               |  |
|                                                       |                                  |                               |                               |                               |  |
| Aquatics                                              |                                  |                               |                               |                               |  |
| Salaries                                              | -                                | -                             | -                             | -                             |  |
| Payroll Taxes                                         | -                                | -                             | -                             | -                             |  |
| Benefits                                              | -                                |                               | -                             | -                             |  |
| Insurance                                             | -                                | -                             | -                             | -                             |  |
| Supplies and Services                                 | -                                | 2,500                         | 2,500                         | 2,500                         |  |
| Aquatics Total                                        | -                                | 2,500                         | 2,500                         | 2,500                         |  |
| Parks & Facility Operations Total                     | 383,915                          | 338,266                       | 342,853                       | 355,701                       |  |
| Parks & Facility Operations Consolidated              |                                  |                               |                               |                               |  |
| Salaries                                              | 67,495                           | 123,475                       | 144,349                       | 151,513                       |  |
| Payroll Taxes                                         | 1,038                            | 7,154                         | 8,422                         | 8,845                         |  |
| Benefits                                              | 19,874                           | 25,185                        | 21,022                        | 22,936                        |  |
| Insurance                                             | 12,886                           | 13,531                        | 15,058                        | 15,905                        |  |
| Supplies and Services                                 | 282,417                          | 148,702                       | 154,002                       | 156,502                       |  |
| Capital Expenditures                                  | 205                              | 20,220                        |                               | -                             |  |
|                                                       |                                  |                               |                               |                               |  |