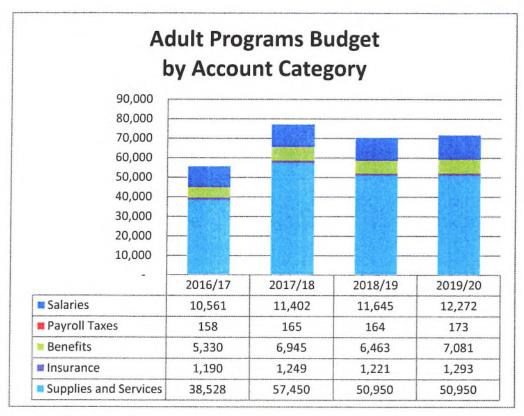

| Department/Division: 7004 Adult Pro | grams                            |                               | Gen                           | eral Fund<br>Fund 100         |
|-------------------------------------|----------------------------------|-------------------------------|-------------------------------|-------------------------------|
| Program and Account Category:       | 2016/17<br>Actual<br>Expenditure | 2017/18<br>Approved<br>Budget | 2018/19<br>Proposed<br>Budget | 2019/20<br>Proposed<br>Budget |
| Non Program                         |                                  |                               |                               |                               |
| Salaries                            | -                                |                               | -                             | -                             |
| Payroll Taxes                       | -                                |                               |                               |                               |
| Benefits                            |                                  |                               |                               |                               |
| Supplies and Services               | 770                              | -                             | -                             | -                             |
| Non Program Total                   | 770                              |                               |                               | -                             |
| Administration                      |                                  |                               |                               |                               |
| Salaries                            |                                  | -                             | -                             | -                             |
| Payroll Taxes                       | 1                                | -                             | -                             | -                             |
| Benefits                            | 39                               | -                             | -                             | -                             |
| Insurance                           |                                  | -                             | -                             | -                             |
| Supplies and Services               | -                                | -                             | _                             | -                             |
| Administration Total                | 40                               | -                             | -                             | -                             |
| Adult Programs                      |                                  |                               |                               |                               |
| Salaries                            | 10,561                           | 11,402                        | 11,645                        | 12,272                        |
| Payroll Taxes                       | 158                              | 165                           | 164                           | 173                           |
| Benefits                            | 5,291                            | 6,945                         | 6,463                         | 7,081                         |
| Insurance                           | 1,190                            | 1,249                         | 1,221                         | 1,293                         |
| Supplies and Services               | 37,758                           | 57,450                        | 50,950                        | 50,950                        |
| Adult Programs Total                | 54,957                           | 77,212                        | 70,443                        | 71,770                        |
| Adult Programs Total                | 55,767                           | 77,212                        | 70,443                        | 71,770                        |
| Adult Programs Consolidated         |                                  |                               |                               |                               |
| Salaries                            | 10,561                           | 11,402                        | 11,645                        | 12,272                        |
| Payroll Taxes                       | 158                              | 165                           | 164                           | 173                           |
| Benefits                            | 5,330                            | 6,945                         | 6,463                         | 7,081                         |
| Insurance                           | 1,190                            | 1,249                         | 1,221                         | 1,293                         |
| Supplies and Services               | 38,528                           | 57,450                        | 50,950                        | 50,950                        |
| Total                               | 55,767                           | 77,212                        | 70,443                        | 71,770                        |