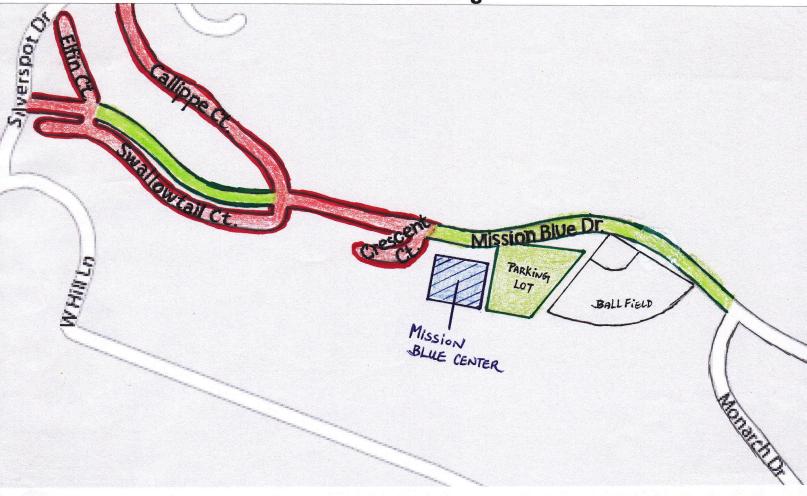

Mission Blue Center Event Parking

Park your vehicles in the green areas (see map above):

- Mission Blue Center Parking Lot.
- Street parking along Mission Blue Drive, designated by white striping.

## Red areas are TOW-AWAY zones (see map above):

 Crescent Court, Swallowtail Court, Callippe Court and Elfin Court are private property. Unauthorized vehicles parked on these residential streets are subject to tow.

<sup>\*\*</sup>Available parking may be limited. If possible, please carpool with other guests\*\*

<sup>\*\*</sup>Renters may want to consider car attendants or valet parking for your events\*\*