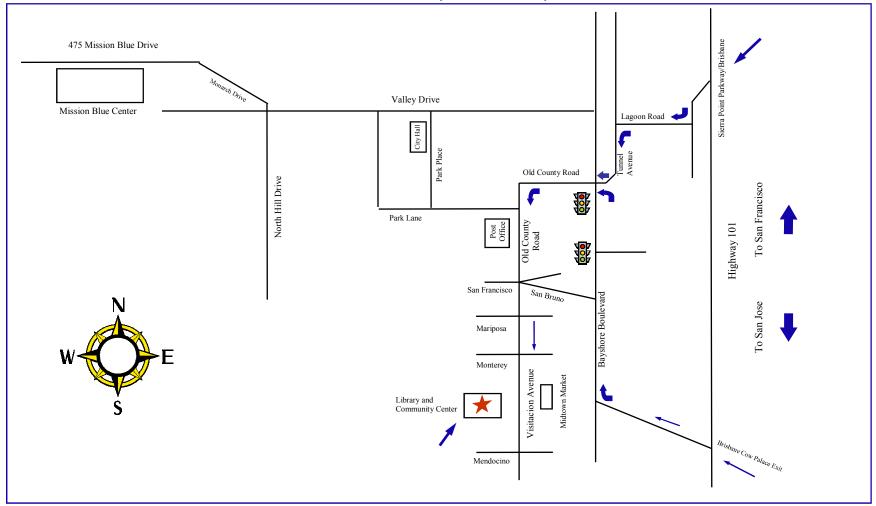

## Map to Brisbane Community Center 250 Visitacion Avenue, Brisbane, CA 94005

**From 101 North:** Take the Sierra Point/Brisbane Exit to Lagoon Road. Turn right on Lagoon Road. Turn left on Tunnel Avenue and go over the bridge. At the signal proceed straight onto Old County Road following it to the five way stop. Proceed straight onto Visitation Avenue. The Library/Community Center is located at 250 Visitacion Avenue. All Council Meetings occur in the Community Center (lower level of the Library).

From 101 South: Take the Brisbane/Cow Palace Exit on to Bayshore Boulevard. At the second signal turn left onto Old County Road following it to a five way stop. Proceed straight onto Visitacion Avenue. The Library/Community Center is located at 250 Visitacion Avenue. All Council Meetings occur in the Community Center (lower level of the building).