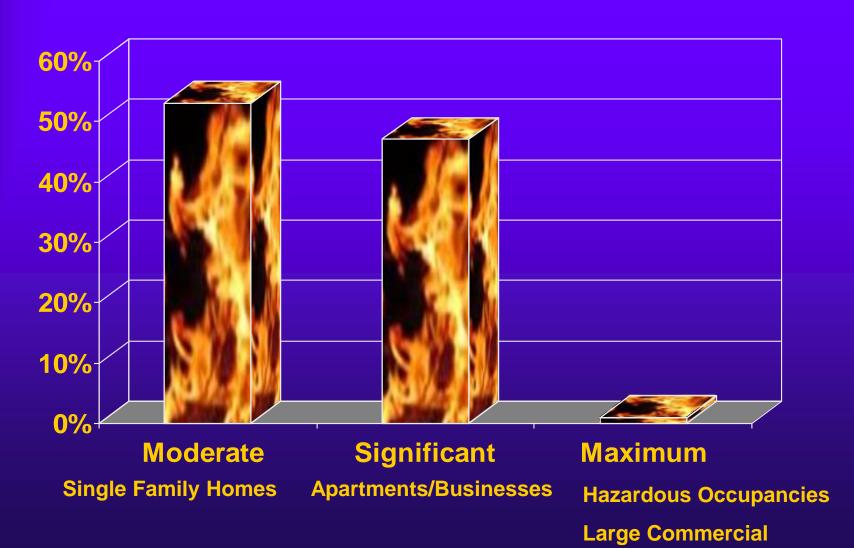

l Fire Prevention Week
- WildFire Preparedness
- Business Fire Extinguisher Training
- School Fire and Life Safety Programs
- Community Emergency Team Training (CERT)
- General Fire and Life Safety Handouts
- Disaster & Emergency Planning Information
- North County Fire Authority Website



# **Community Outreach**

- "Hands Only" CPR
- "Stop Bleed"
- Public Drive Thru Flu Shots
- Senior Blood Pressure Checks
- School Backpack Program
- Toy and Food Drives
- Smoke Alarm Distribution
- Battery Replacement



# **Community Outreach**

- Customer Satisfaction Survey
- Fire Service Day Event
- Mass Vaccinations
- Senior Fall Prevention
- Home Safety Checks
- Social Media Public Information
- Participation in Community Events
- Individual & Family Disaster Prep



## Fires by Risk Hazard Type





# **Customer Service Surveys**

|                 | Standard | Actual |
|-----------------|----------|--------|
| Courtesy        | 95%      | 98%    |
| Efficiency      | 95%      | 98%    |
| Knowledge       | 95%      | 98%    |
| Understanding   | 95%      | 98%    |
| Overall Service | 95%      | 98%    |
| AVERAGE         | 95%      | 98%    |



## **THANK YOU**