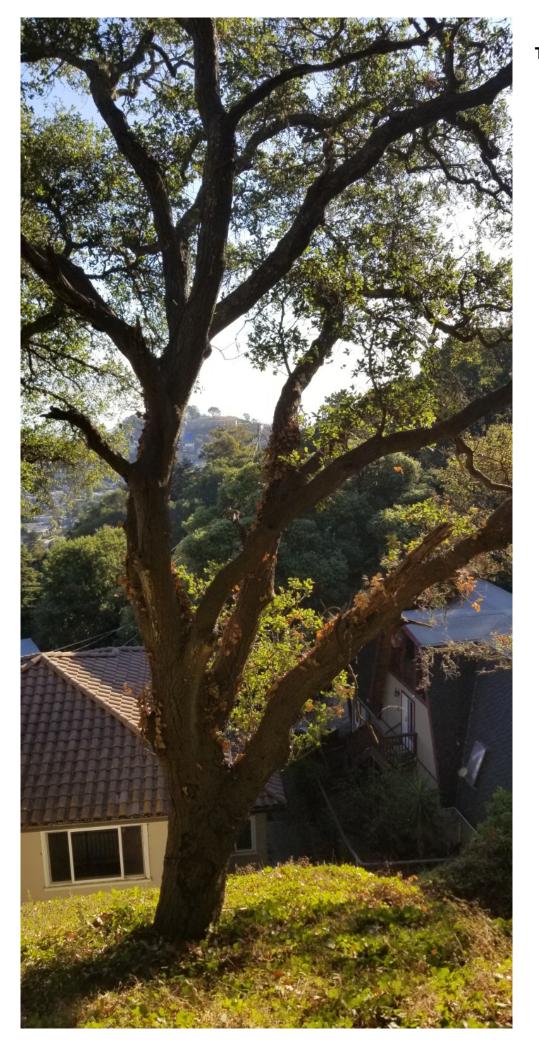

| Address                    | of Tree(s) P                           | roposed for Removal 100 Kings                                                                                               |                                                     |                                                  |                                             |
|----------------------------|----------------------------------------|-----------------------------------------------------------------------------------------------------------------------------|-----------------------------------------------------|--------------------------------------------------|---------------------------------------------|
| If notice                  | is for remo<br>If you answ<br>instead. | val, is the tree a Protected Tree (see de<br>vered "Yes" to the above, please STOP                                          | efinitions on pa<br>and complete                    | age 3 of this form<br>an Application fo          | n)?                                         |
| Photo<br>ID#               | Trimming<br>or<br>Removal<br>(T or R)  | Species<br>(Scientific and Common Name)                                                                                     | Invasive<br>(Yes/No). If<br>yes, cite<br>reference. | Tree<br>circumference<br>at 2 Ft. above<br>Grade | Description of Tree<br>Location             |
| 1                          | Trim                                   | Coast Live Oak (Quercus agrifolia)                                                                                          | No                                                  | 85 inch                                          | Behind retaining wall of house in rear yard |
|                            |                                        |                                                                                                                             |                                                     |                                                  |                                             |
|                            | V                                      |                                                                                                                             |                                                     |                                                  |                                             |
| removed                    | I for field ver                        | ch tree, keyed to a site plan or aerial ph<br>rification. Required attachments:<br>or aerial photo showing tree locations(s |                                                     |                                                  |                                             |
| Owner's                    | Information                            | ;                                                                                                                           |                                                     |                                                  |                                             |
| Owner First Name Last Name |                                        |                                                                                                                             |                                                     |                                                  |                                             |
| Mailing Str                | eet# N                                 | Aailing Street                                                                                                              | Mailing City                                        | Mailing S                                        | State Mailing Zip                           |
| Email                      |                                        |                                                                                                                             | Phone                                               |                                                  |                                             |
|                            |                                        |                                                                                                                             |                                                     |                                                  |                                             |

Tree #1