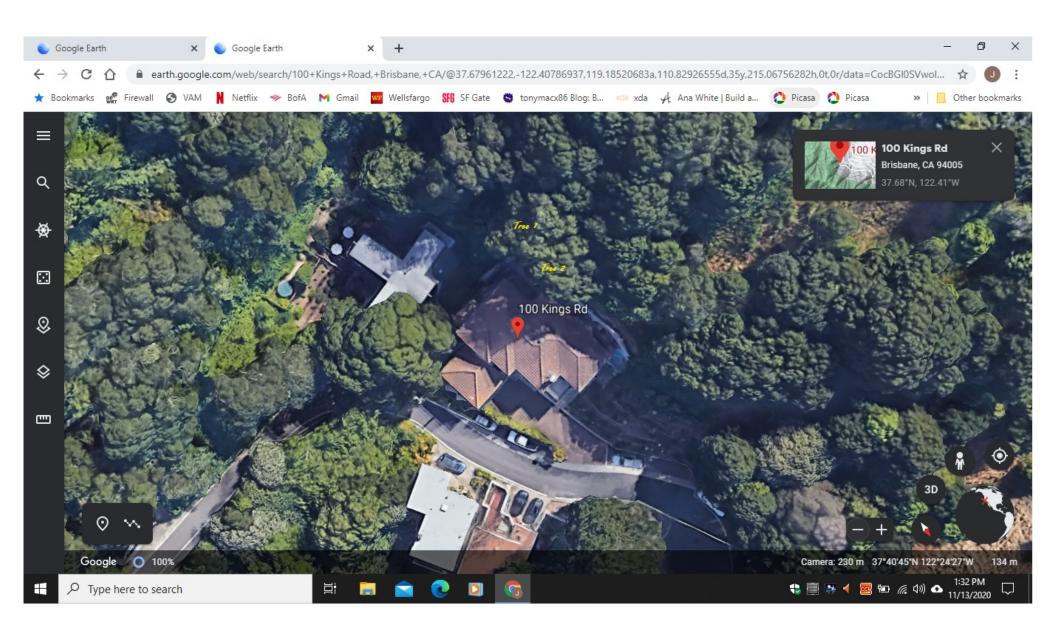

| Address                    | of Tree(s) P                           | roposed for Removal 100 Kings                                                                                               |                                                     |                                                  |                                             |
|----------------------------|----------------------------------------|-----------------------------------------------------------------------------------------------------------------------------|-----------------------------------------------------|--------------------------------------------------|---------------------------------------------|
| If notice                  | is for remo<br>If you answ<br>instead. | val, is the tree a Protected Tree (see de<br>vered "Yes" to the above, please STOP                                          | efinitions on pa<br>and complete                    | age 3 of this form<br>an Application fo          | n)?                                         |
| Photo<br>ID#               | Trimming<br>or<br>Removal<br>(T or R)  | Species<br>(Scientific and Common Name)                                                                                     | Invasive<br>(Yes/No). If<br>yes, cite<br>reference. | Tree<br>circumference<br>at 2 Ft. above<br>Grade | Description of Tree<br>Location             |
| 1                          | Trim                                   | Coast Live Oak (Quercus agrifolia)                                                                                          | No                                                  | 85 inch                                          | Behind retaining wall of house in rear yard |
|                            |                                        |                                                                                                                             |                                                     |                                                  |                                             |
|                            | V                                      |                                                                                                                             |                                                     |                                                  |                                             |
| removed                    | I for field ver                        | ch tree, keyed to a site plan or aerial ph<br>rification. Required attachments:<br>or aerial photo showing tree locations(s |                                                     |                                                  |                                             |
| Owner's                    | Information                            | ;                                                                                                                           |                                                     |                                                  |                                             |
| Owner First Name Last Name |                                        |                                                                                                                             |                                                     |                                                  |                                             |
| Mailing Str                | eet# N                                 | Aailing Street                                                                                                              | Mailing City                                        | Mailing S                                        | State Mailing Zip                           |
| Email                      |                                        |                                                                                                                             | Phone                                               |                                                  |                                             |
|                            |                                        |                                                                                                                             |                                                     |                                                  |                                             |