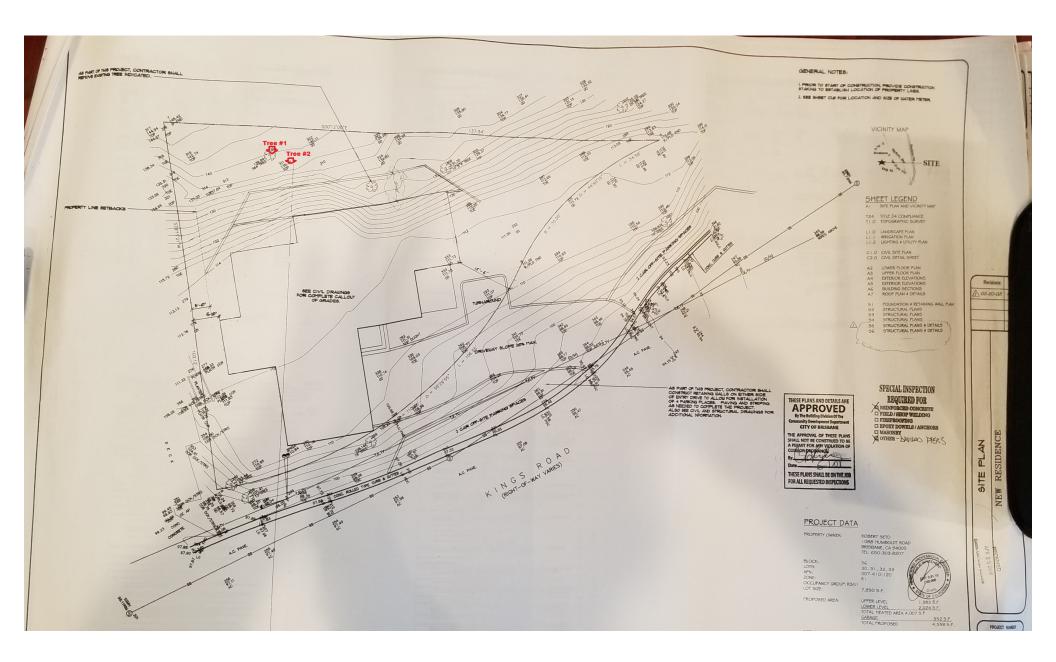

| Address                    | of Tree(s) P                           | roposed for Removal 100 Kings                                                                                               |                                                     |                                                  |                                             |
|----------------------------|----------------------------------------|-----------------------------------------------------------------------------------------------------------------------------|-----------------------------------------------------|--------------------------------------------------|---------------------------------------------|
| If notice                  | is for remo<br>If you answ<br>instead. | val, is the tree a Protected Tree (see de<br>vered "Yes" to the above, please STOP                                          | efinitions on pa<br>and complete                    | age 3 of this form<br>an Application fo          | n)?                                         |
| Photo<br>ID#               | Trimming<br>or<br>Removal<br>(T or R)  | Species<br>(Scientific and Common Name)                                                                                     | Invasive<br>(Yes/No). If<br>yes, cite<br>reference. | Tree<br>circumference<br>at 2 Ft. above<br>Grade | Description of Tree<br>Location             |
| 1                          | Trim                                   | Coast Live Oak (Quercus agrifolia)                                                                                          | No                                                  | 85 inch                                          | Behind retaining wall of house in rear yard |
|                            |                                        |                                                                                                                             |                                                     |                                                  |                                             |
|                            | V                                      |                                                                                                                             |                                                     |                                                  |                                             |
| removed                    | I for field ver                        | ch tree, keyed to a site plan or aerial ph<br>rification. Required attachments:<br>or aerial photo showing tree locations(s |                                                     |                                                  |                                             |
| Owner's                    | Information                            | ;                                                                                                                           |                                                     |                                                  |                                             |
| Owner First Name Last Name |                                        |                                                                                                                             |                                                     |                                                  |                                             |
| Mailing Str                | eet# N                                 | Aailing Street                                                                                                              | Mailing City                                        | Mailing S                                        | State Mailing Zip                           |
| Email                      |                                        |                                                                                                                             | Phone                                               |                                                  |                                             |
|                            |                                        |                                                                                                                             |                                                     |                                                  |                                             |