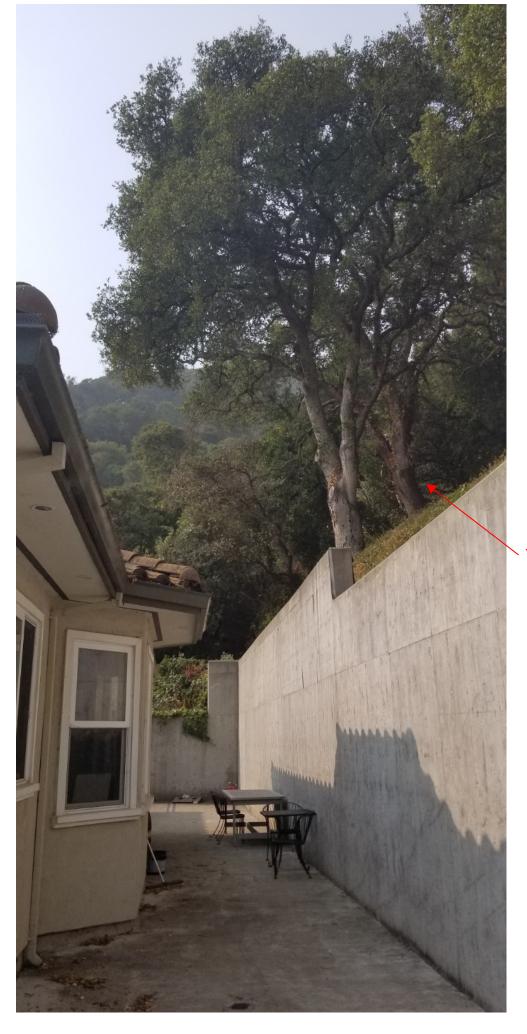

| Address                    | of Tree(s) P                           | roposed for Removal 100 Kings                                                                                               |                                                     |                                                  |                                             |
|----------------------------|----------------------------------------|-----------------------------------------------------------------------------------------------------------------------------|-----------------------------------------------------|--------------------------------------------------|---------------------------------------------|
| If notice                  | is for remo<br>If you answ<br>instead. | val, is the tree a Protected Tree (see de<br>vered "Yes" to the above, please STOP                                          | efinitions on pa<br>and complete                    | age 3 of this form<br>an Application fo          | n)?                                         |
| Photo<br>ID#               | Trimming<br>or<br>Removal<br>(T or R)  | Species<br>(Scientific and Common Name)                                                                                     | Invasive<br>(Yes/No). If<br>yes, cite<br>reference. | Tree<br>circumference<br>at 2 Ft. above<br>Grade | Description of Tree<br>Location             |
| 1                          | Trim                                   | Coast Live Oak (Quercus agrifolia)                                                                                          | No                                                  | 85 inch                                          | Behind retaining wall of house in rear yard |
|                            |                                        |                                                                                                                             |                                                     |                                                  |                                             |
|                            | V                                      |                                                                                                                             |                                                     |                                                  |                                             |
| removed                    | I for field ver                        | ch tree, keyed to a site plan or aerial ph<br>rification. Required attachments:<br>or aerial photo showing tree locations(s |                                                     |                                                  |                                             |
| Owner's                    | Information                            | ;                                                                                                                           |                                                     |                                                  |                                             |
| Owner First Name Last Name |                                        |                                                                                                                             |                                                     |                                                  |                                             |
| Mailing Str                | eet# N                                 | Aailing Street                                                                                                              | Mailing City                                        | Mailing S                                        | State Mailing Zip                           |
| Email                      |                                        |                                                                                                                             | Phone                                               |                                                  |                                             |
|                            |                                        |                                                                                                                             |                                                     |                                                  |                                             |

Tree #1