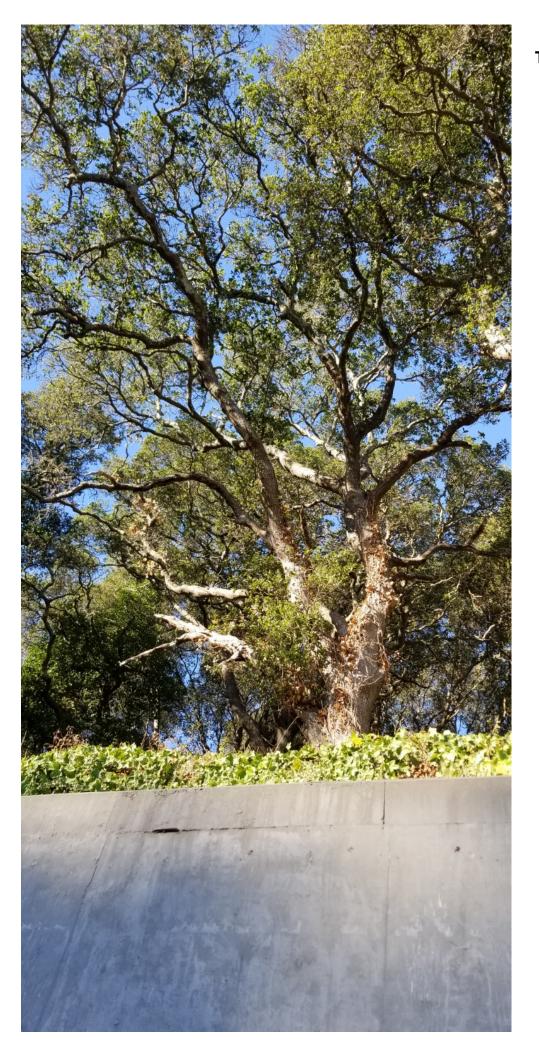

| Address                    | of Tree(s) P                           | roposed for Removal 100 Kings                                                                                               |                                                     |                                                  |                                             |
|----------------------------|----------------------------------------|-----------------------------------------------------------------------------------------------------------------------------|-----------------------------------------------------|--------------------------------------------------|---------------------------------------------|
| If notice                  | is for remo<br>If you answ<br>instead. | val, is the tree a Protected Tree (see de<br>vered "Yes" to the above, please STOP                                          | efinitions on pa<br>and complete                    | age 3 of this form<br>an Application fo          | n)?                                         |
| Photo<br>ID#               | Trimming<br>or<br>Removal<br>(T or R)  | Species<br>(Scientific and Common Name)                                                                                     | Invasive<br>(Yes/No). If<br>yes, cite<br>reference. | Tree<br>circumference<br>at 2 Ft. above<br>Grade | Description of Tree<br>Location             |
| 1                          | Trim                                   | Coast Live Oak (Quercus agrifolia)                                                                                          | No                                                  | 85 inch                                          | Behind retaining wall of house in rear yard |
|                            |                                        |                                                                                                                             |                                                     |                                                  |                                             |
|                            | V                                      |                                                                                                                             |                                                     |                                                  |                                             |
| removed                    | I for field ver                        | ch tree, keyed to a site plan or aerial ph<br>rification. Required attachments:<br>or aerial photo showing tree locations(s |                                                     |                                                  |                                             |
| Owner's                    | Information                            | ;                                                                                                                           |                                                     |                                                  |                                             |
| Owner First Name Last Name |                                        |                                                                                                                             |                                                     |                                                  |                                             |
| Mailing Str                | eet# N                                 | Aailing Street                                                                                                              | Mailing City                                        | Mailing S                                        | State Mailing Zip                           |
| Email                      |                                        |                                                                                                                             | Phone                                               |                                                  |                                             |
|                            |                                        |                                                                                                                             |                                                     |                                                  |                                             |

Tree #1