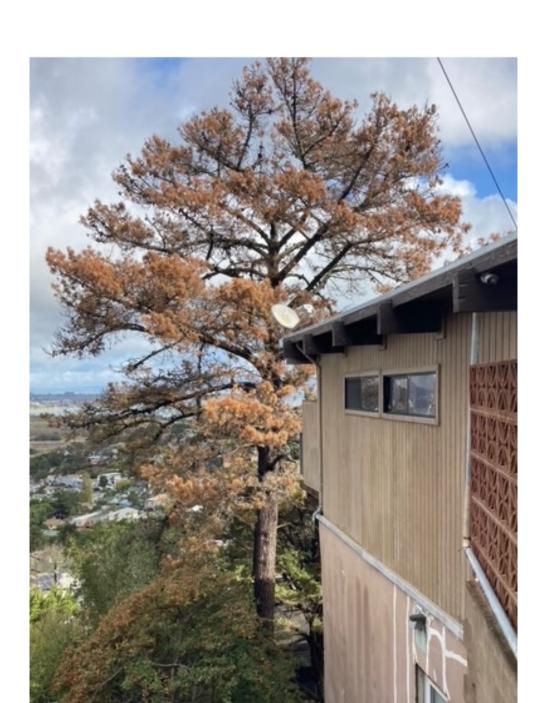

### Tree #1

| Photo ID #                   | A                          |
|------------------------------|----------------------------|
| Trim or Remove               | Non-protected Tree Removal |
| Species                      | Monterey Pine              |
| Invasive                     | No                         |
| Tree Circumference           | 130"                       |
| Description of Tree Location | SW corner of back yard     |