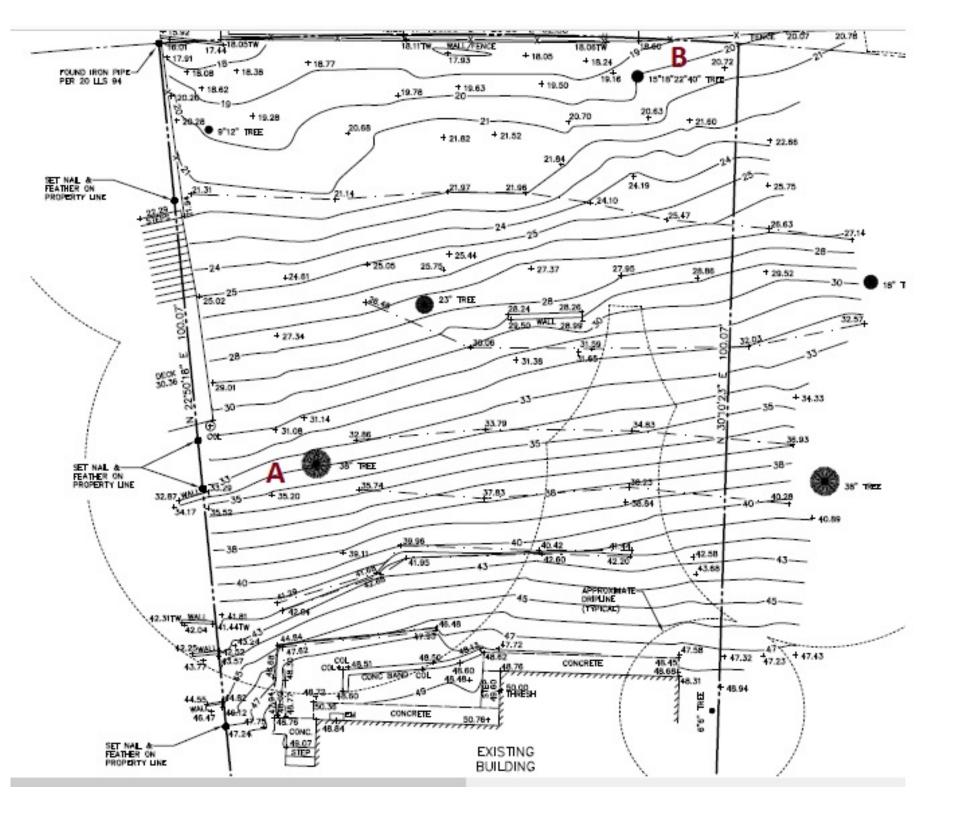

### Tree #1

| Photo ID #                   | A                          |
|------------------------------|----------------------------|
| Trim or Remove               | Non-protected Tree Removal |
| Species                      | Monterey Pine              |
| Invasive                     | No                         |
| Tree Circumference           | 130"                       |
| Description of Tree Location | SW corner of back yard     |

## Tree #2

| Photo ID #                   | В                             |
|------------------------------|-------------------------------|
| Trim or Remove               | Non-protected Tree Removal    |
| Species                      | Eucalyptus                    |
| Invasive                     | No                            |
| Tree Circumference           | 160"                          |
| Description of Tree Location | NE, bottom corner of property |