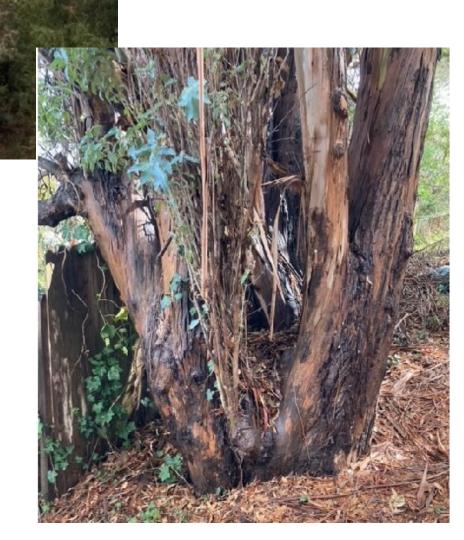

## Tree #2

| Photo ID #                   | В                             |
|------------------------------|-------------------------------|
| Trim or Remove               | Non-protected Tree Removal    |
| Species                      | Eucalyptus                    |
| Invasive                     | No                            |
| Tree Circumference           | 160"                          |
| Description of Tree Location | NE, bottom corner of property |