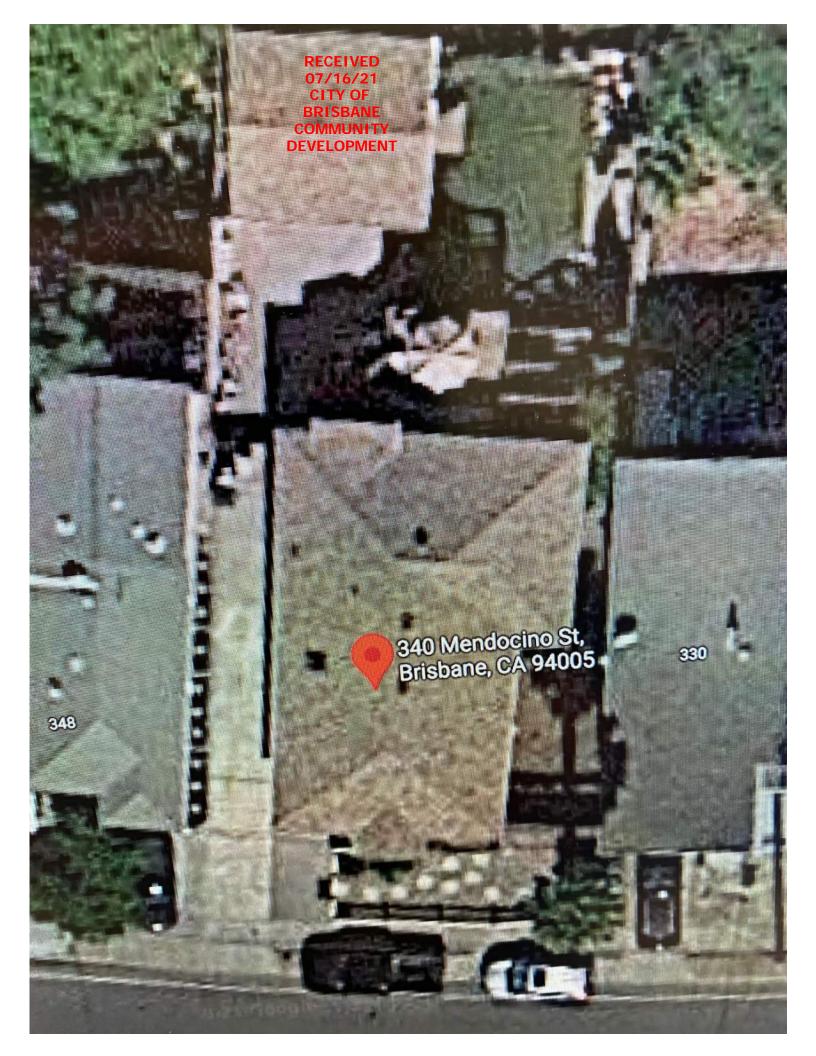

This form may only be used for trees meeting the criteria provided in the BMC Chapter 12.12. It shall **not** be used for

| orm.         |                                       | 240 Mand                                                                                                         | naina atrant                      |                                                  |                                                                                                                            |
|--------------|---------------------------------------|------------------------------------------------------------------------------------------------------------------|-----------------------------------|--------------------------------------------------|----------------------------------------------------------------------------------------------------------------------------|
| Address      | of Tree(s) Pro                        | oposed for Removal 340 Mend                                                                                      | ocino street                      |                                                  |                                                                                                                            |
|              | is for remov                          | al, is the tree a Protected Tree (se<br>ered "Yes" to the above, please ST                                       | ee definitions on p               |                                                  | •                                                                                                                          |
| Photo<br>ID# | Trimming<br>or<br>Removal<br>(T or R) | Species<br>(Scientific and Common Name                                                                           | (Yes/No). If yes, cite reference. | Tree<br>circumference<br>at 2 Ft. above<br>Grade | Description of Tree<br>Location                                                                                            |
|              | R                                     | Palm Tree                                                                                                        | No                                | 10'                                              | Protected Tree Removal  Description of Tree Location  front right corner of lot when facing hou  ach tree to be trimmed or |
|              |                                       |                                                                                                                  |                                   |                                                  |                                                                                                                            |
|              |                                       |                                                                                                                  |                                   |                                                  |                                                                                                                            |
| emoved       | for field ver                         | th tree, keyed to a site plan or aeri<br>ification. Required attachments:<br>or aerial photo showing tree locati |                                   |                                                  |                                                                                                                            |
| wner Firs    | t Name                                |                                                                                                                  | Last Name                         |                                                  |                                                                                                                            |
|              |                                       |                                                                                                                  |                                   |                                                  |                                                                                                                            |
|              | eet# N                                | ailing Street                                                                                                    | Mailing City                      | Mailing :                                        | State Mailing Zip                                                                                                          |
| 1ailing Str  |                                       | to the product that believes, they sent the man                                                                  |                                   |                                                  |                                                                                                                            |