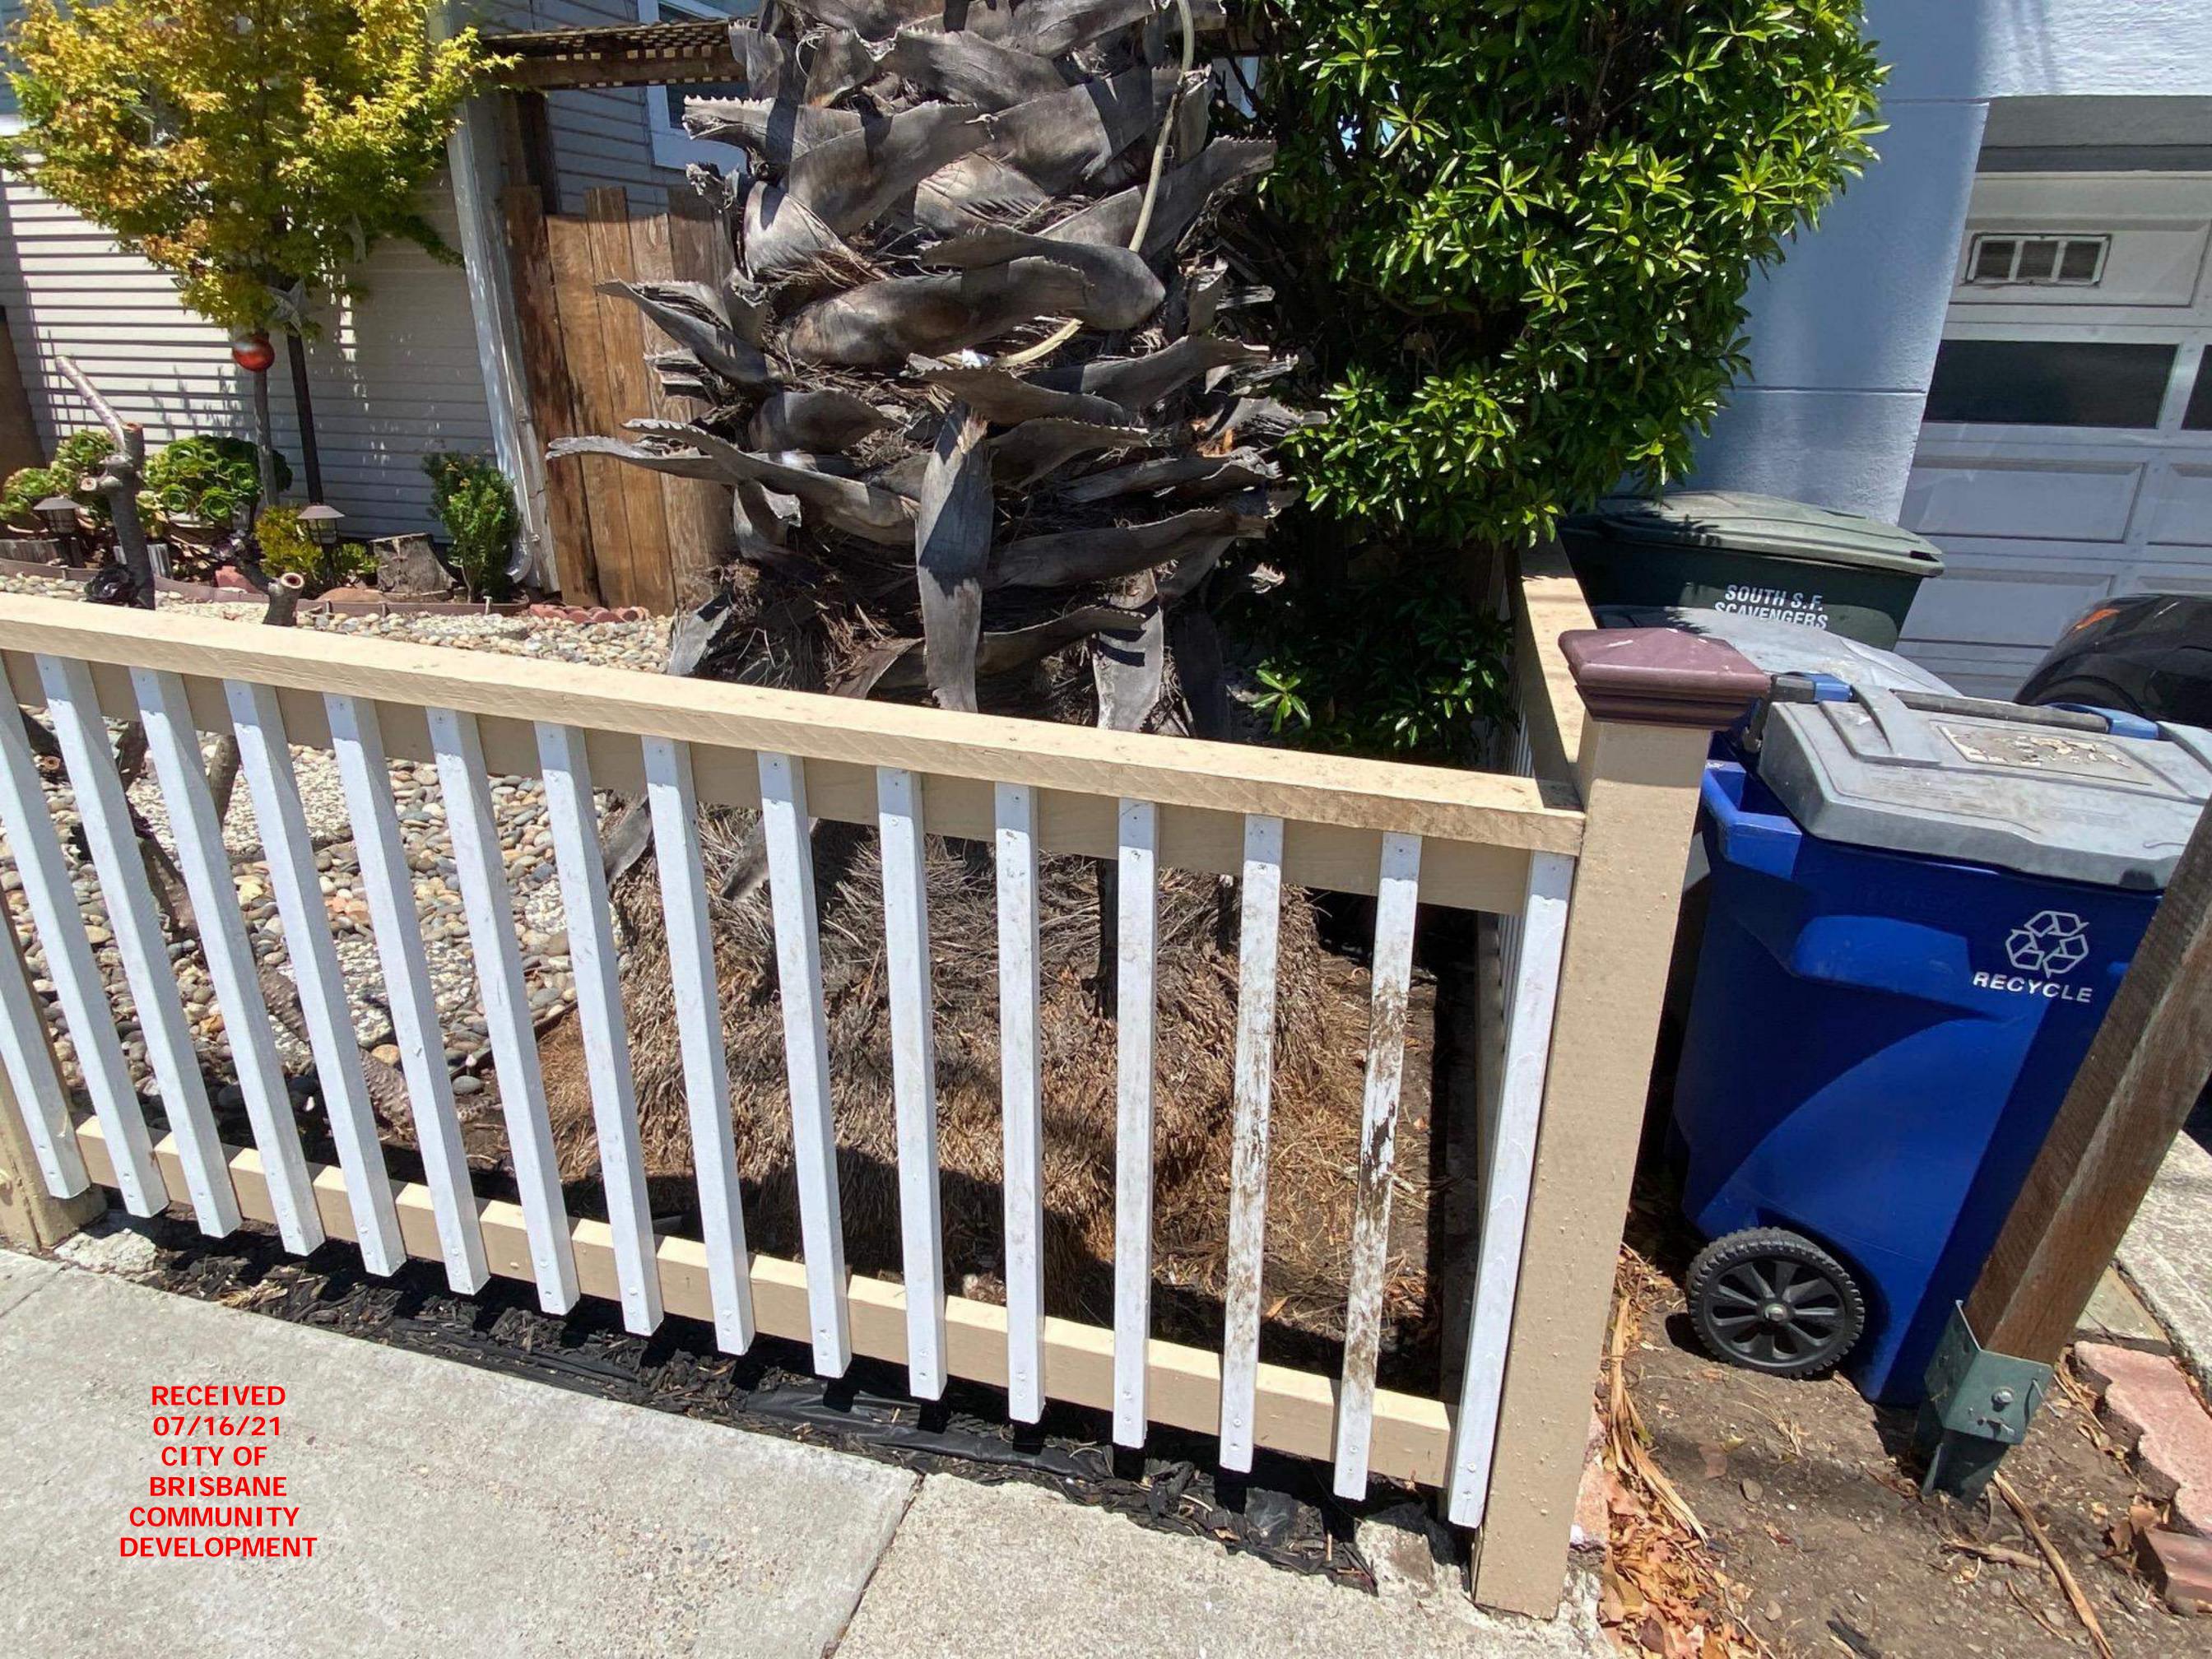

This form may only be used for trees meeting the criteria provided in the BMC Chapter 12.12. It shall **not** be used for

| orm.         |                                       | 240 Mand                                                                                                         | naina atrant                      |                                                  |                                                                                                                            |
|--------------|---------------------------------------|------------------------------------------------------------------------------------------------------------------|-----------------------------------|--------------------------------------------------|----------------------------------------------------------------------------------------------------------------------------|
| Address      | of Tree(s) Pro                        | oposed for Removal 340 Mend                                                                                      | ocino street                      |                                                  |                                                                                                                            |
|              | is for remov                          | al, is the tree a Protected Tree (se<br>ered "Yes" to the above, please ST                                       | ee definitions on p               |                                                  | •                                                                                                                          |
| Photo<br>ID# | Trimming<br>or<br>Removal<br>(T or R) | Species<br>(Scientific and Common Name                                                                           | (Yes/No). If yes, cite reference. | Tree<br>circumference<br>at 2 Ft. above<br>Grade | Description of Tree<br>Location                                                                                            |
|              | R                                     | Palm Tree                                                                                                        | No                                | 10'                                              | Protected Tree Removal  Description of Tree Location  front right corner of lot when facing hou  ach tree to be trimmed or |
|              |                                       |                                                                                                                  |                                   |                                                  |                                                                                                                            |
|              |                                       |                                                                                                                  |                                   |                                                  |                                                                                                                            |
| emoved       | for field ver                         | th tree, keyed to a site plan or aeri<br>ification. Required attachments:<br>or aerial photo showing tree locati |                                   |                                                  |                                                                                                                            |
| wner Firs    | t Name                                |                                                                                                                  | Last Name                         |                                                  |                                                                                                                            |
|              |                                       |                                                                                                                  |                                   |                                                  |                                                                                                                            |
|              | eet# N                                | ailing Street                                                                                                    | Mailing City                      | Mailing :                                        | State Mailing Zip                                                                                                          |
| 1ailing Str  |                                       | to the product that believes, they sent the man                                                                  |                                   |                                                  |                                                                                                                            |