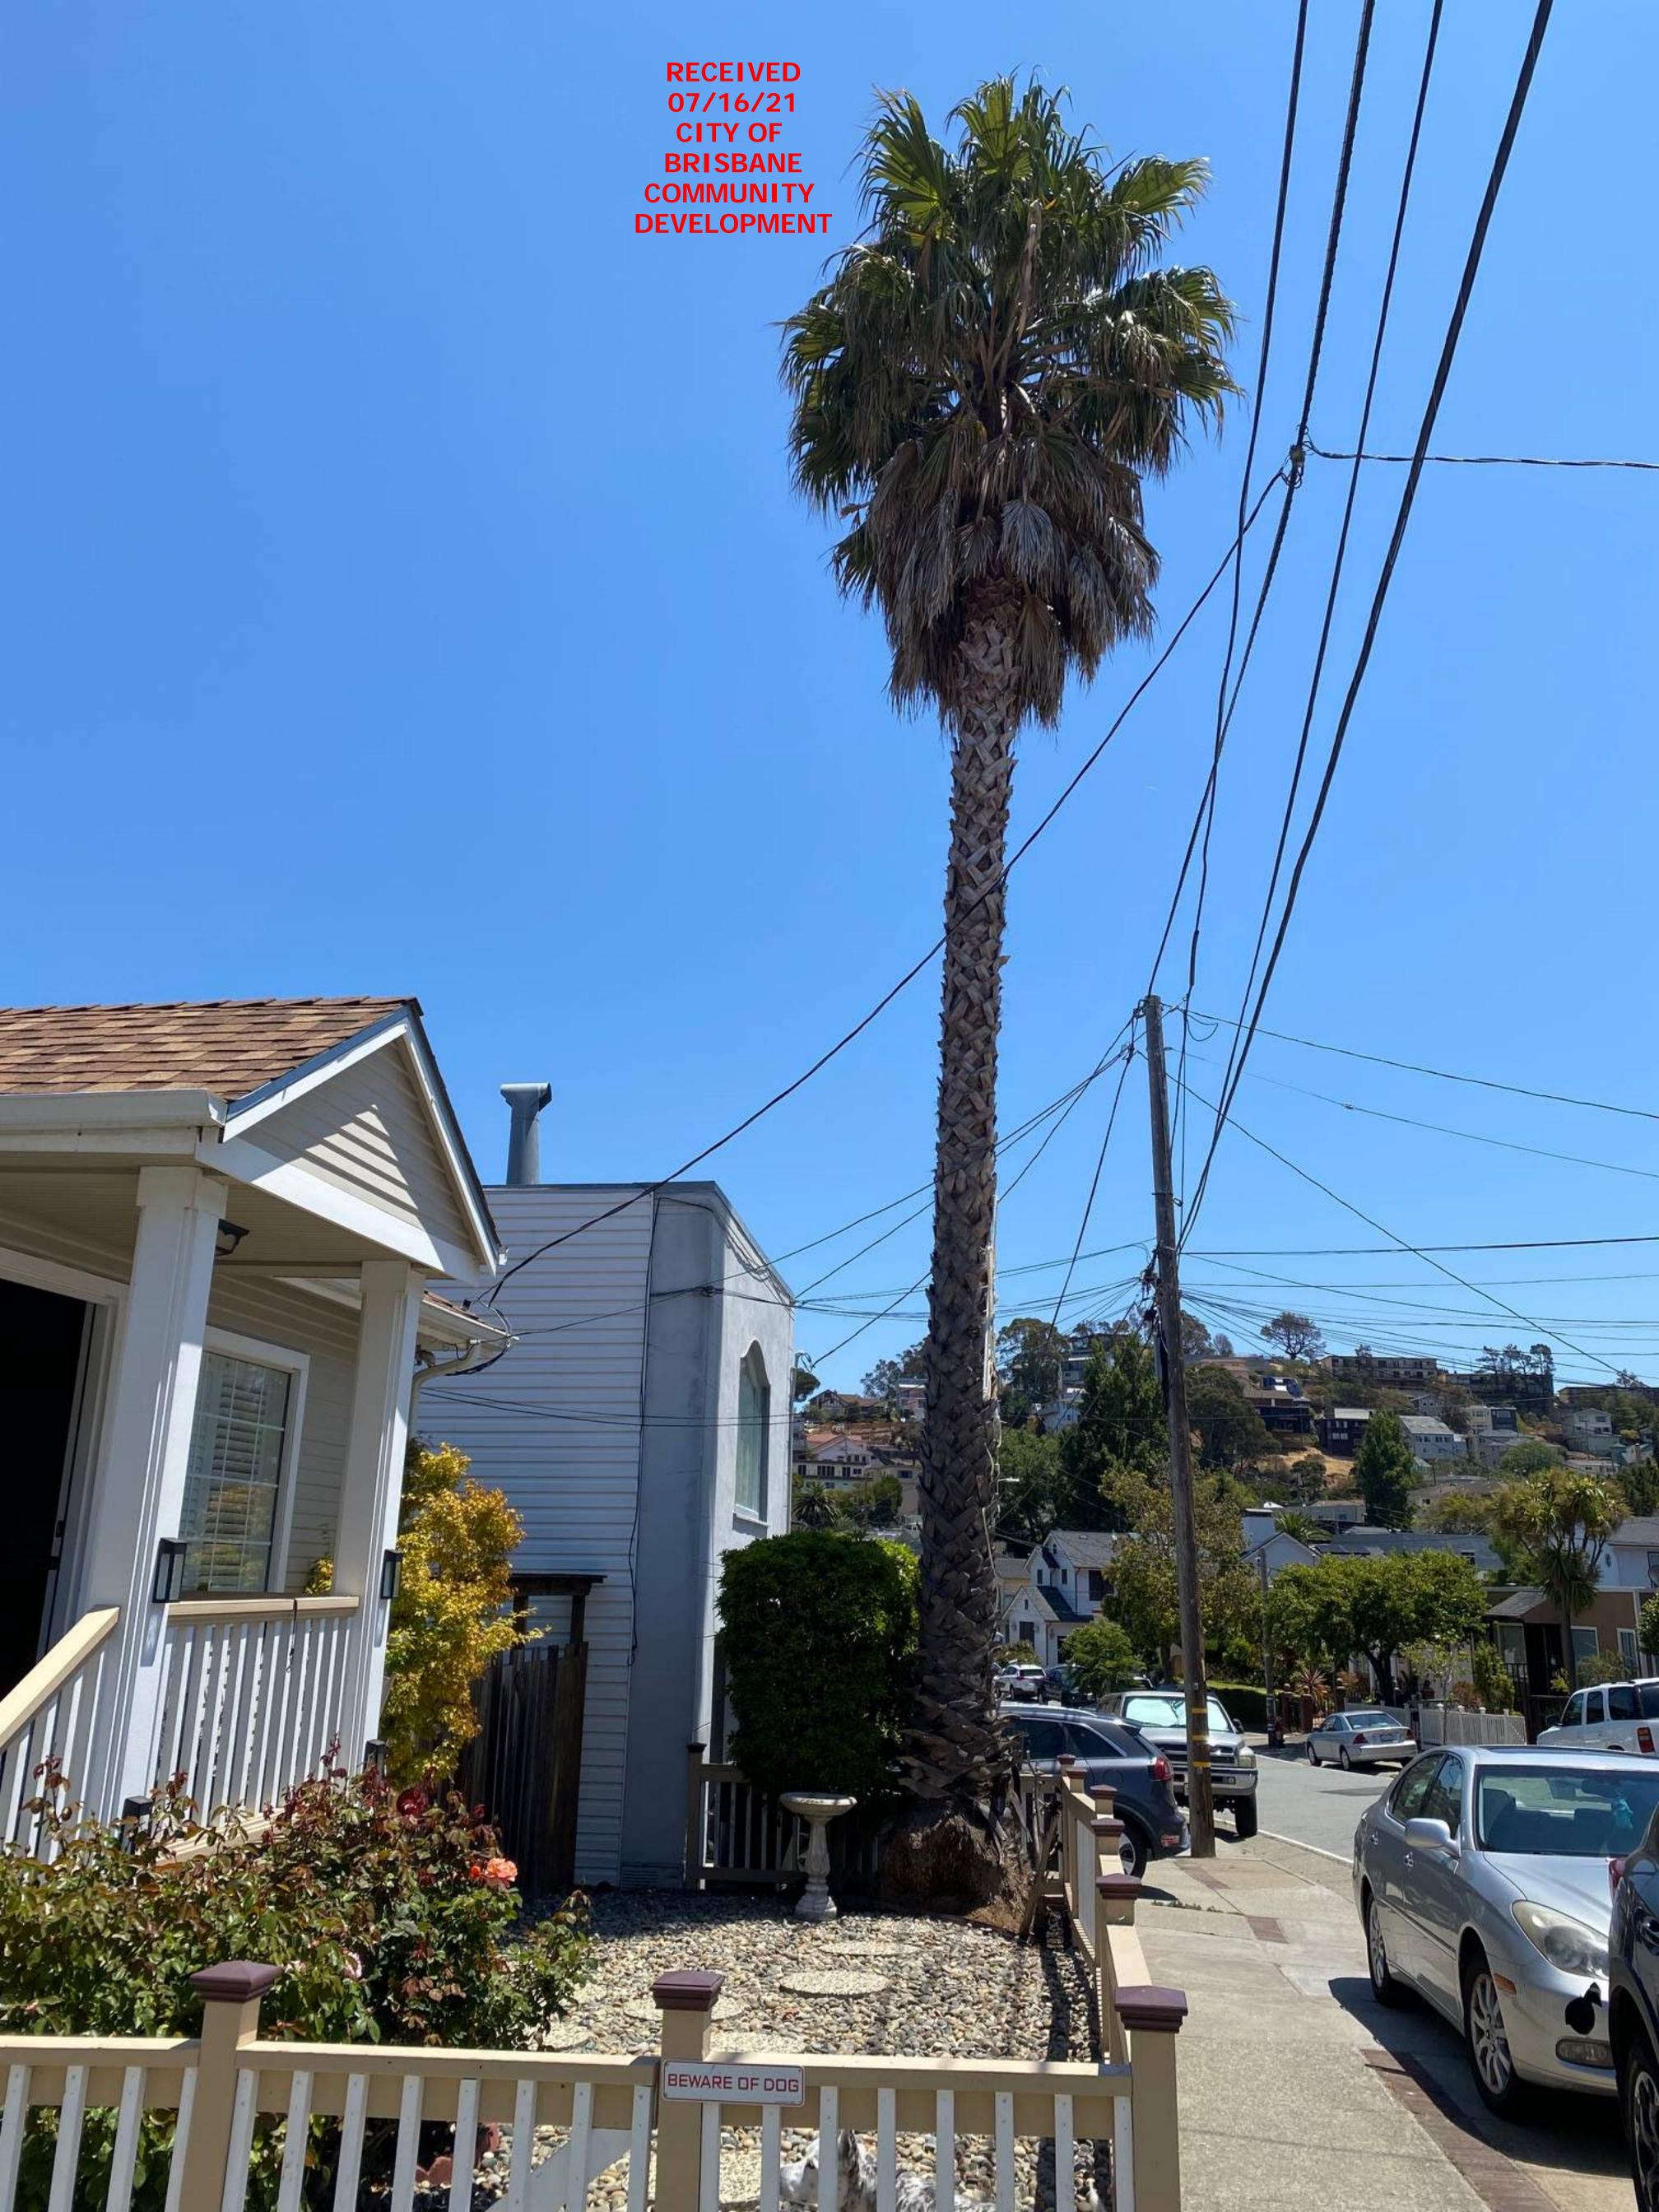

This form may only be used for trees meeting the criteria provided in the BMC Chapter 12.12. It shall **not** be used for

| orm.         |                                       | 240 Mand                                                                                                         | naina atrant                      |                                                  |                                                                                                                            |
|--------------|---------------------------------------|------------------------------------------------------------------------------------------------------------------|-----------------------------------|--------------------------------------------------|----------------------------------------------------------------------------------------------------------------------------|
| Address      | of Tree(s) Pro                        | oposed for Removal 340 Mend                                                                                      | ocino street                      |                                                  |                                                                                                                            |
|              | is for remov                          | al, is the tree a Protected Tree (se<br>ered "Yes" to the above, please ST                                       | ee definitions on p               |                                                  | •                                                                                                                          |
| Photo<br>ID# | Trimming<br>or<br>Removal<br>(T or R) | Species<br>(Scientific and Common Name                                                                           | (Yes/No). If yes, cite reference. | Tree<br>circumference<br>at 2 Ft. above<br>Grade | Description of Tree<br>Location                                                                                            |
|              | R                                     | Palm Tree                                                                                                        | No                                | 10'                                              | Protected Tree Removal  Description of Tree Location  front right corner of lot when facing hou  ach tree to be trimmed or |
|              |                                       |                                                                                                                  |                                   |                                                  |                                                                                                                            |
|              |                                       |                                                                                                                  |                                   |                                                  |                                                                                                                            |
| emoved       | for field ver                         | th tree, keyed to a site plan or aeri<br>ification. Required attachments:<br>or aerial photo showing tree locati |                                   |                                                  |                                                                                                                            |
| wner Firs    | t Name                                |                                                                                                                  | Last Name                         |                                                  |                                                                                                                            |
|              |                                       |                                                                                                                  |                                   |                                                  |                                                                                                                            |
|              | eet# N                                | ailing Street                                                                                                    | Mailing City                      | Mailing :                                        | State Mailing Zip                                                                                                          |
| 1ailing Str  |                                       | to the product that believes, they sent the man                                                                  |                                   |                                                  |                                                                                                                            |