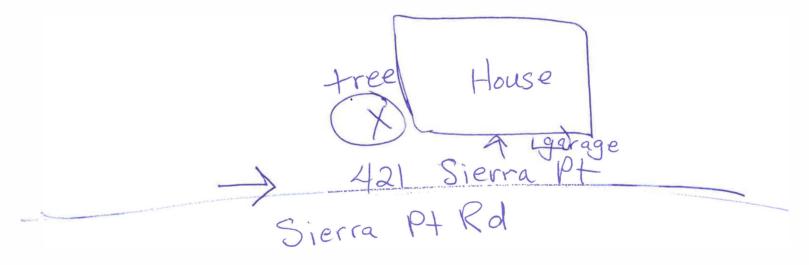

## Type of Request Severe trimming

Property Address 421 sierra pt rd

## Tree #1

| Photo ID #                   | 1                                                |
|------------------------------|--------------------------------------------------|
| Trim or Remove               | Severe Trimming                                  |
| Species                      | elm                                              |
| Invasive                     | No                                               |
| Tree Circumference           | 4 ft                                             |
| Description of Tree Location | facing house. tree is on left over the drive way |