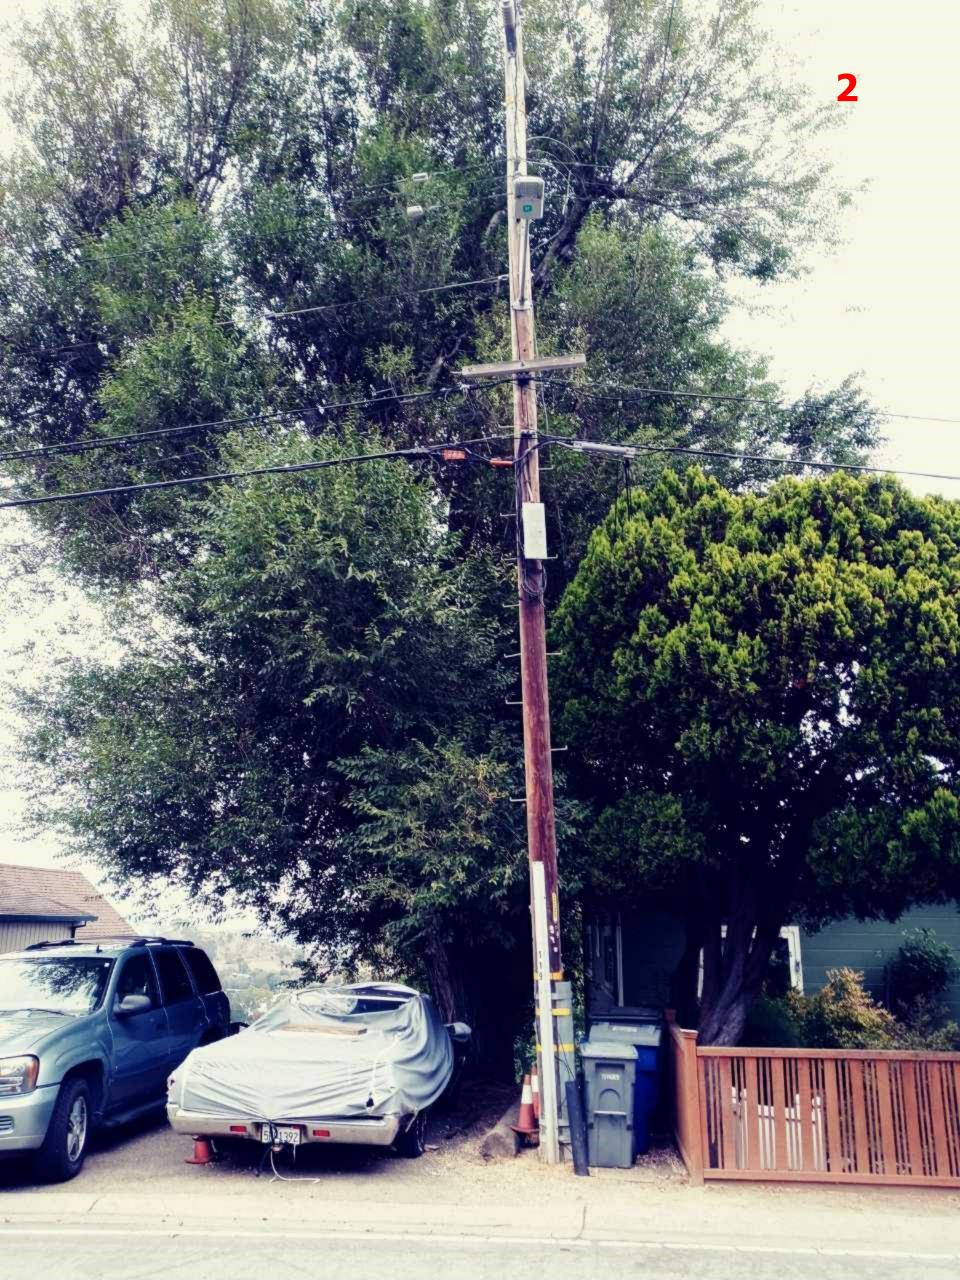

## Tree #1

| Photo ID #                   | 1                                                |
|------------------------------|--------------------------------------------------|
| Trim or Remove               | Severe Trimming                                  |
| Species                      | elm                                              |
| Invasive                     | No                                               |
| Tree Circumference           | 4 ft                                             |
| Description of Tree Location | facing house. tree is on left over the drive way |