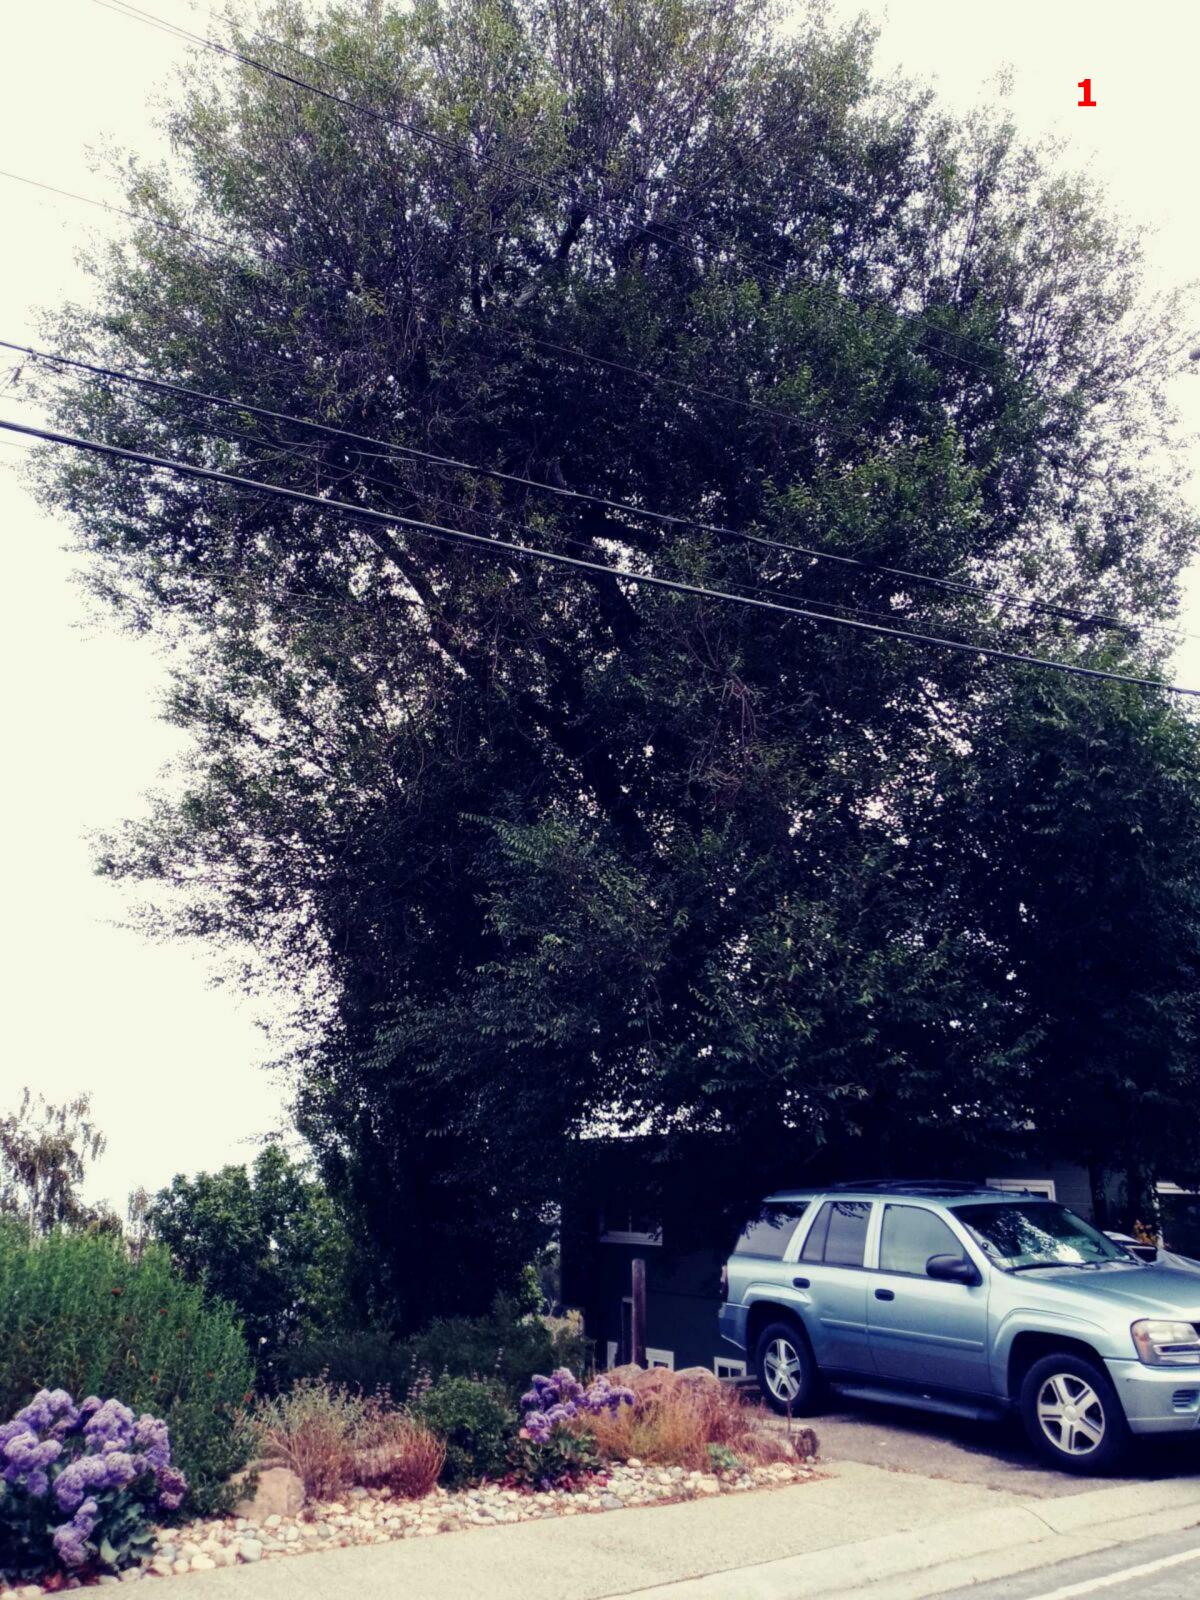

## Tree #1

| Photo ID #                   | 1                                                |
|------------------------------|--------------------------------------------------|
| Trim or Remove               | Severe Trimming                                  |
| Species                      | elm                                              |
| Invasive                     | No                                               |
| Tree Circumference           | 4 ft                                             |
| Description of Tree Location | facing house. tree is on left over the drive way |