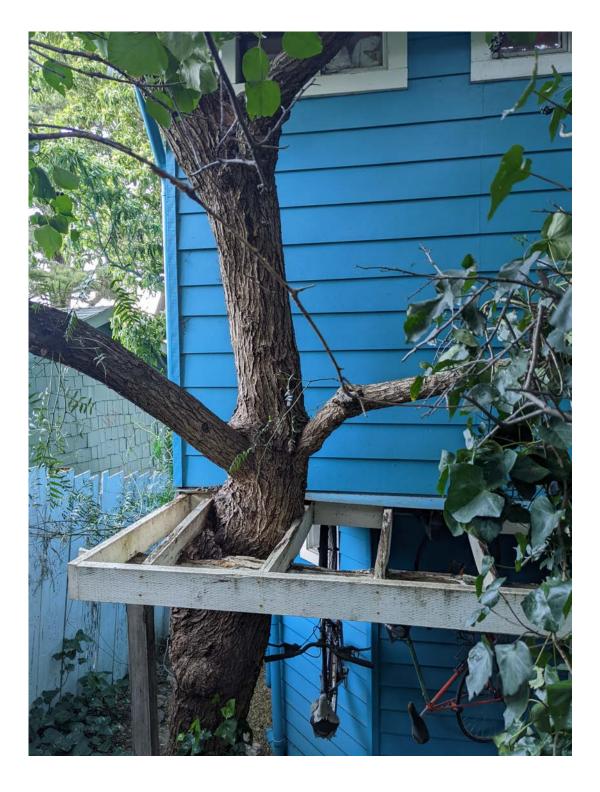

| Tree #1                      |                                          |
|------------------------------|------------------------------------------|
| Photo ID #                   | 1                                        |
| Trim or Remove               | Non-protected Tree Removal               |
| Species                      | Brazilian pepper tree                    |
| Invasive                     | No                                       |
| Tree Circumference           | 55 in                                    |
| Description of Tree Location | Back yard, West side, growing into house |
| Photo                        | screenshot_20220223-164644.png [2]       |
| Photo                        | pxl_20220224_003854590.mpjpg [3]         |