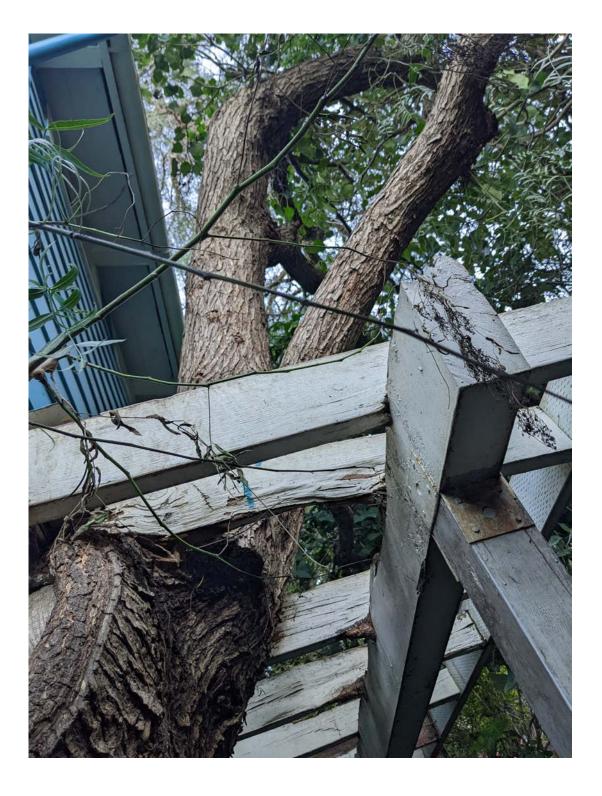

| Tree #1                      |                                          |
|------------------------------|------------------------------------------|
| Photo ID #                   | 1                                        |
| Trim or Remove               | Non-protected Tree Removal               |
| Species                      | Brazilian pepper tree                    |
| Invasive                     | No                                       |
| Tree Circumference           | 55 in                                    |
| Description of Tree Location | Back yard, West side, growing into house |
| Photo                        | screenshot_20220223-164644.png [2]       |
| Photo                        | pxl_20220224_003854590.mpjpg [3]         |