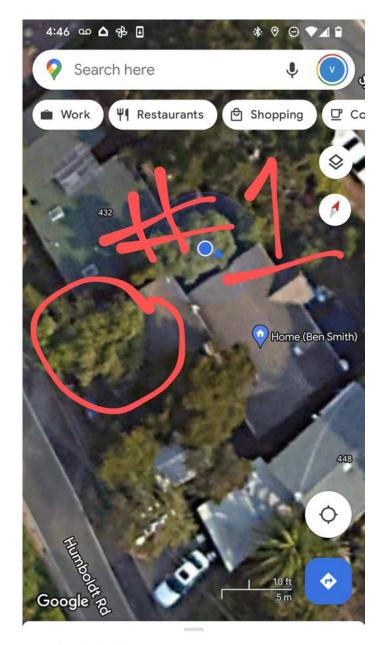

## Are You The Property Owner?

I am the property owner

Property Address 444 Sierra Point Road

Site Plan screenshot\_20220223-164644.png [6]

| Tree #1                      |                                          |
|------------------------------|------------------------------------------|
| Photo ID #                   | 1                                        |
| Trim or Remove               | Non-protected Tree Removal               |
| Species                      | Brazilian pepper tree                    |
| Invasive                     | No                                       |
| Tree Circumference           | 55 in                                    |
| Description of Tree Location | Back yard, West side, growing into house |
| Photo                        | screenshot_20220223-164644.png [2]       |
| Photo                        | pxl_20220224_003854590.mpjpg [3]         |