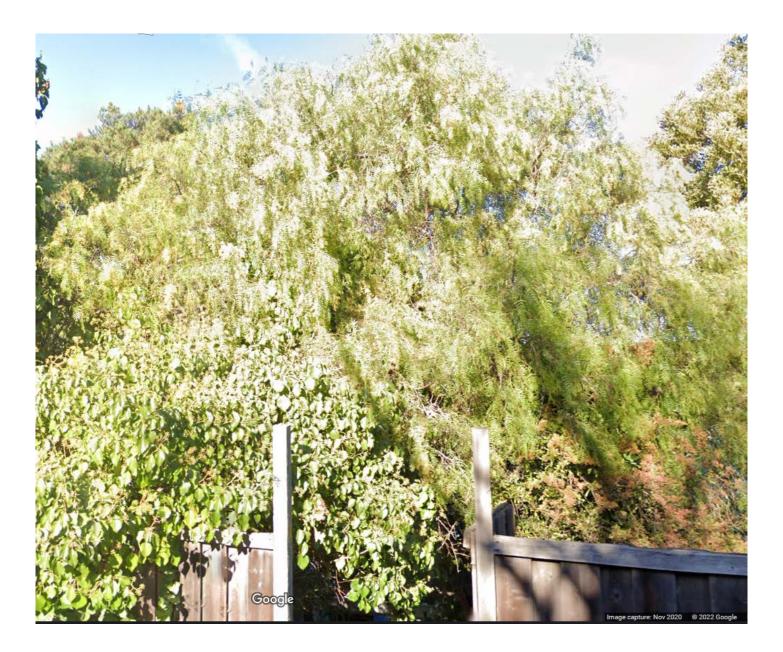

| Tree #1                      |                                          |
|------------------------------|------------------------------------------|
| Photo ID #                   | 1                                        |
| Trim or Remove               | Non-protected Tree Removal               |
| Species                      | Brazilian pepper tree                    |
| Invasive                     | No                                       |
| Tree Circumference           | 55 in                                    |
| Description of Tree Location | Back yard, West side, growing into house |
| Photo                        | screenshot_20220223-164644.png [2]       |
| Photo                        | pxl_20220224_003854590.mpjpg [3]         |