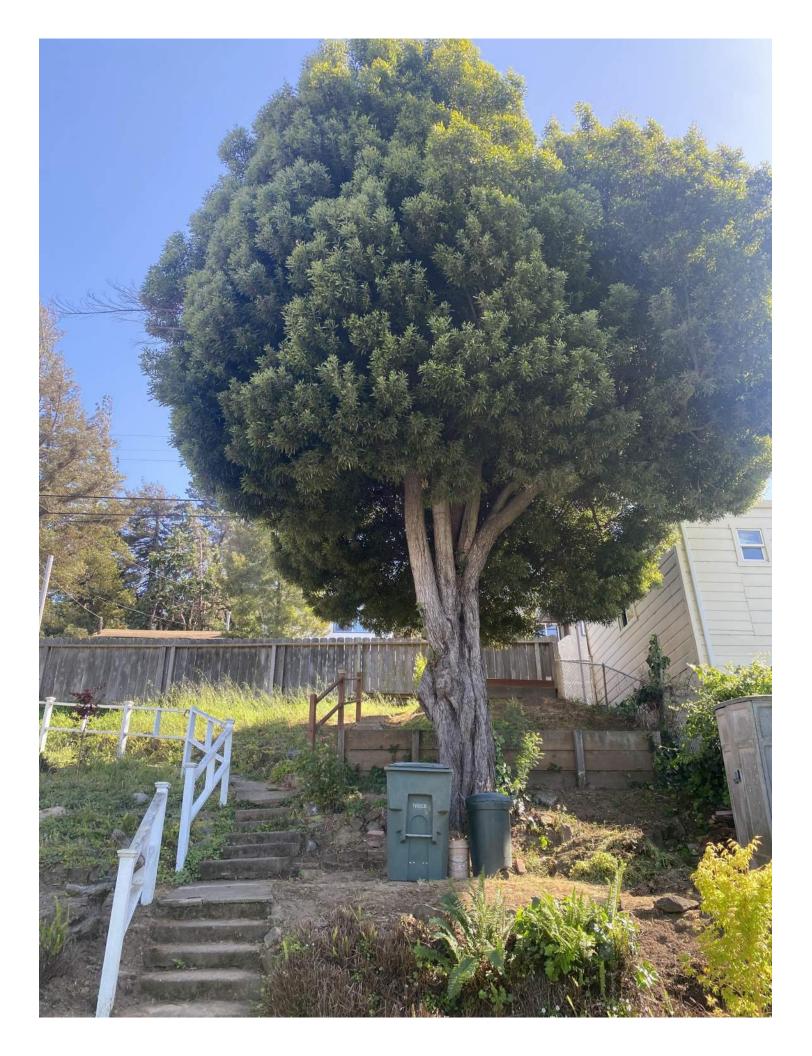

## **Are You The Property Owner?**

I am the property owner

| Tree #1                      |                                                                       |
|------------------------------|-----------------------------------------------------------------------|
| Photo ID#                    | 6070                                                                  |
| Trim or<br>Remove            | Non-protected Tree Removal                                            |
| Species                      | Black Acacia/Acacia melanoxylon                                       |
| Invasive                     | Yes                                                                   |
| Tree<br>Circumference        | 4ft in circumference                                                  |
| Description of Tree Location | Tree is located in the front yard of property. If looking from the ho |
| Photo                        |                                                                       |
| Photo                        |                                                                       |

**Description of Tree Location:** 

Tree is located in the front yard of property. If looking from the house to Alvarado, it is on the right side on the entry walkway. If facing the home from the top of the [property (along Alvarado St) the tree would be on the left side of the pedestrian walkway.