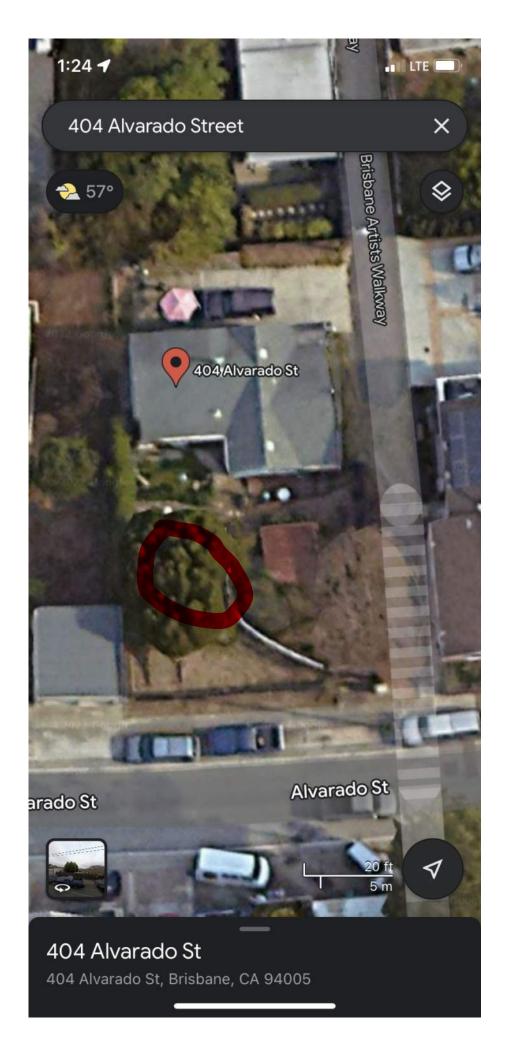

## **Are You The Property Owner?**

I am the property owner

| Tree #1                      |                                                                       |
|------------------------------|-----------------------------------------------------------------------|
| Photo ID#                    | 6070                                                                  |
| Trim or<br>Remove            | Non-protected Tree Removal                                            |
| Species                      | Black Acacia/Acacia melanoxylon                                       |
| Invasive                     | Yes                                                                   |
| Tree<br>Circumference        | 4ft in circumference                                                  |
| Description of Tree Location | Tree is located in the front yard of property. If looking from the ho |
| Photo                        |                                                                       |
| Photo                        |                                                                       |

**Description of Tree Location:** 

Tree is located in the front yard of property. If looking from the house to Alvarado, it is on the right side on the entry walkway. If facing the home from the top of the [property (along Alvarado St) the tree would be on the left side of the pedestrian walkway.