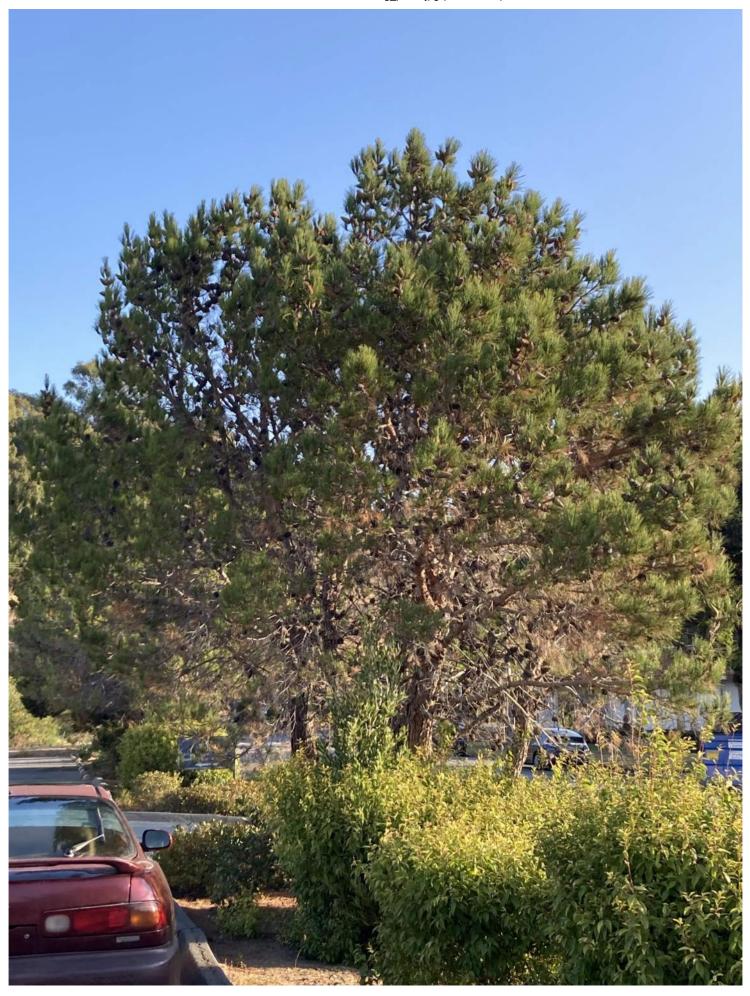

# Tree #2

| 2                                  |
|------------------------------------|
| Severe Trimming                    |
| Pine                               |
| No                                 |
| 148"                               |
| Front Lawn on Valley Drive         |
| fong_pinetree2_valleydrive.jpg [3] |
|                                    |
|                                    |