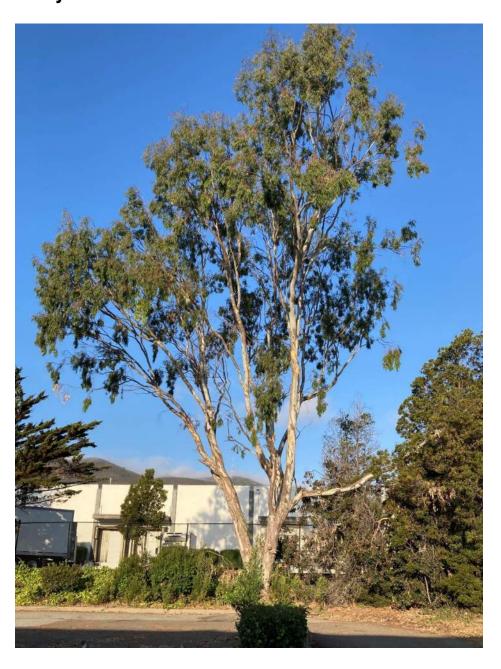

# Tree #4

| Photo ID #                   | 4                                      |
|------------------------------|----------------------------------------|
| Trim or Remove               | Severe Trimming                        |
| Species                      | Pine                                   |
| Invasive                     | No                                     |
| Tree Circumference (inches)  | 76"                                    |
| Description of Tree Location | West Building parking on Cypress Lane. |
| Photo                        | fong_pine4.jpg [5]                     |
| Photo                        |                                        |
|                              |                                        |