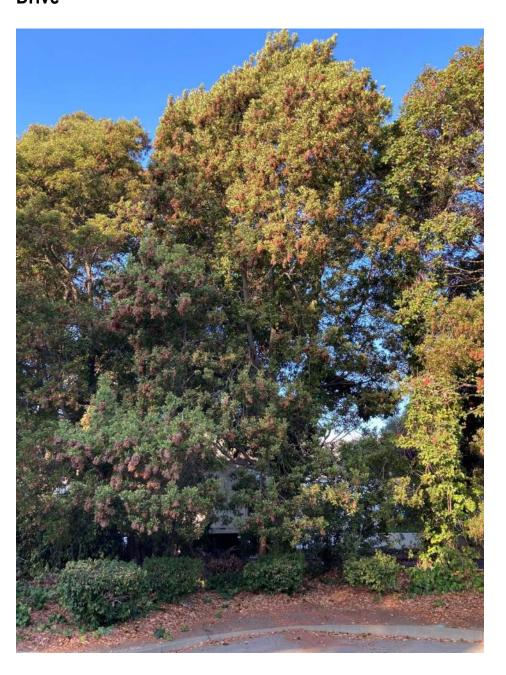

#### Tree #1

| Photo ID #                   | 1                                  |
|------------------------------|------------------------------------|
| Trim or Remove               | Severe Trimming                    |
| Species                      | Pine                               |
| Invasive                     | No                                 |
| Tree Circumference (inches)  | 155"                               |
| Description of Tree Location | Front Lawn on Valley Drive         |
| Photo                        | fong_pinetree1_valleydrive.jpg [2] |
| Photo                        |                                    |