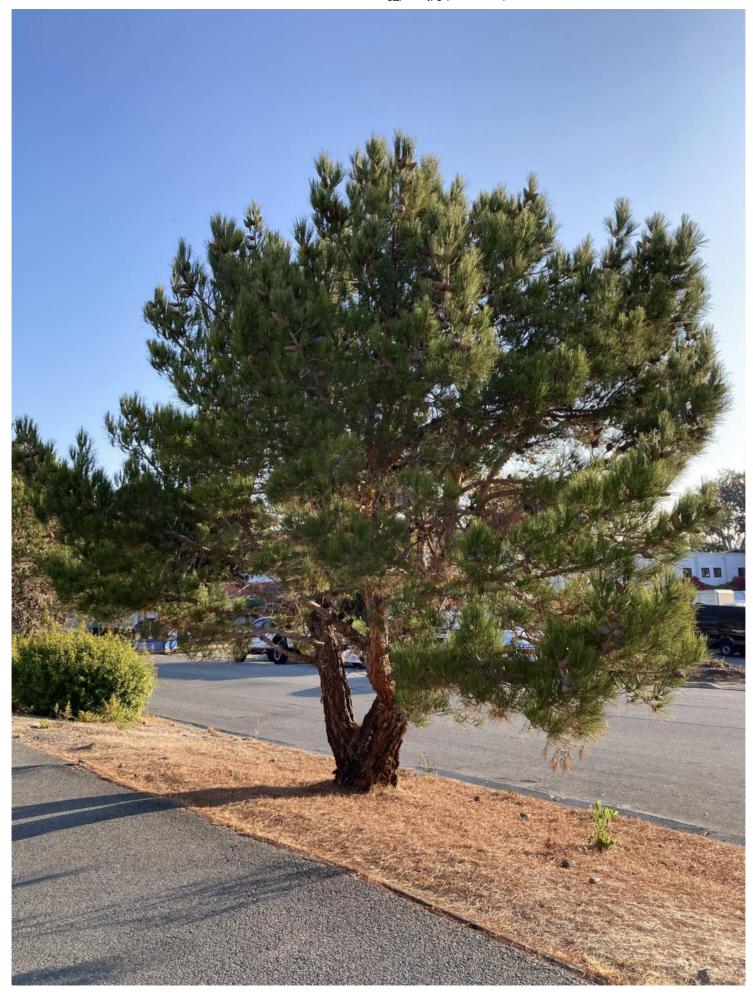

#### Tree #1

| Photo ID #                   | 1                                  |
|------------------------------|------------------------------------|
| Trim or Remove               | Severe Trimming                    |
| Species                      | Pine                               |
| Invasive                     | No                                 |
| Tree Circumference (inches)  | 155"                               |
| Description of Tree Location | Front Lawn on Valley Drive         |
| Photo                        | fong_pinetree1_valleydrive.jpg [2] |
| Photo                        |                                    |