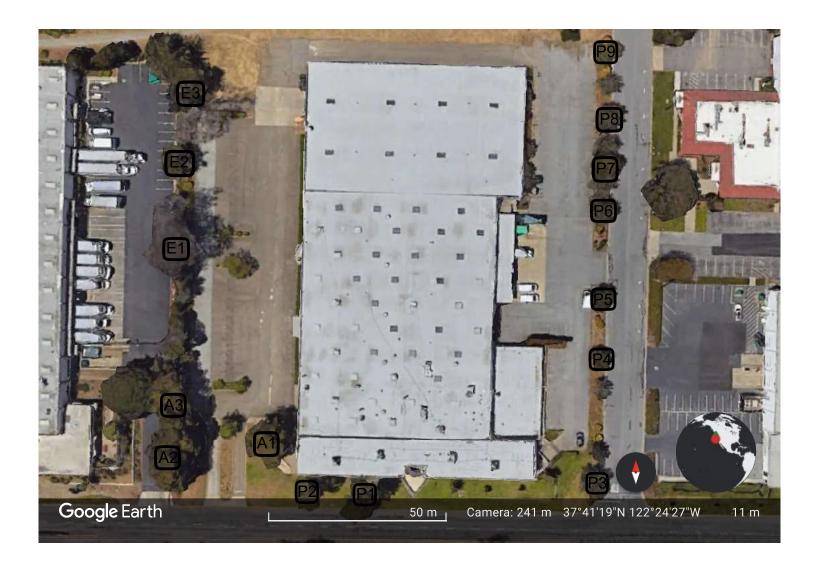

#### **Additional Trees**

fong\_320valleydrive\_treetrimminglegend\_additionaltrees.pdf [7]

#### Site Plan

fong 320valleydrive treetrimming sitemap labeled.pdf [8]

# FONG BROTHERS PRINTING TREE TRIMMING

P6 = PINE/ 86"/ Not Invasive/ Loading dock entrance on Cypress Lane

P7 = PINE/ 95"/ Not Invasive/ Loading Dock Parking on Cypress Lane

P8 = PINE/ 88"/ Not Invasive/ Loading Dock Parking on Cypress Lane

P9 = PINE/ 68"/ Not Invasive/ Loading Dock Parking on Cypress Lane

A1 = ACACIA/ 165"/ Not Invasive/ Fong East Parking (Main Lot) on Valley Drive

A2 = ACACIA/ 95"/ Not Invasive/ Fong East Parking (Main Lot) on Valley Drive

A3 = ACACIA/ 92"/ Not Invasive/ Fong East Parking (Main Lot) on Valley Drive

E1 = Eucalyptus/ 130"/ Not Invasive/ Fong East Parking (Main Lot) on Valley Drive

E2 = Eucalyptus/ 120"/ Not Invasive/ Fong East Parking (Main Lot) on Valley Drive

E3 = Eucalyptus / 150"/ Not Invasive/ Fong East Parking (Main Lot) on Valley Drive