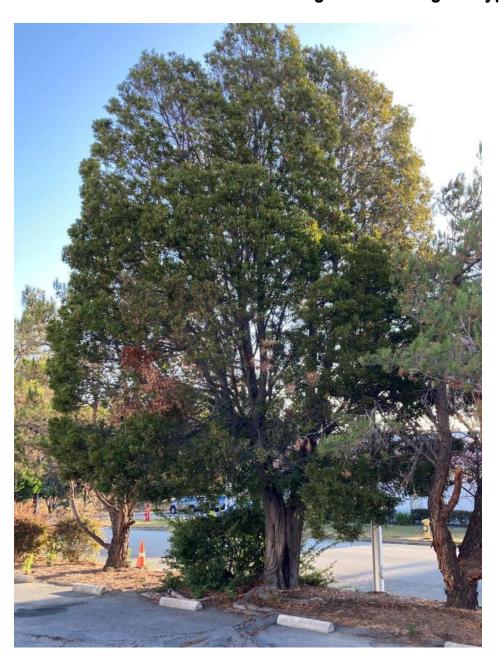

# Tree #4

| Photo ID #                   | 4                                      |
|------------------------------|----------------------------------------|
| Trim or Remove               | Severe Trimming                        |
| Species                      | Pine                                   |
| Invasive                     | No                                     |
| Tree Circumference (inches)  | 76"                                    |
| Description of Tree Location | West Building parking on Cypress Lane. |
| Photo                        | fong_pine4.jpg [5]                     |
| Photo                        |                                        |
|                              |                                        |