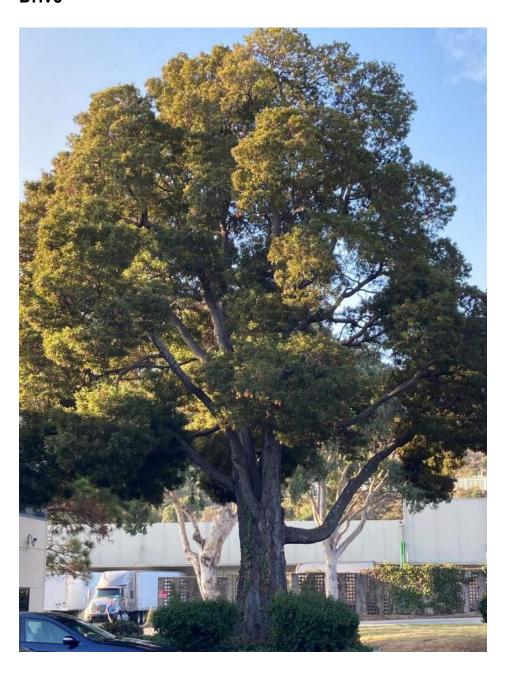

# Tree #3

| Photo ID #                   | 3                                                |
|------------------------------|--------------------------------------------------|
| Trim or Remove               | Severe Trimming                                  |
| Species                      | Pine                                             |
| Invasive                     | No                                               |
| Tree Circumference (inches)  | 155"                                             |
| Description of Tree Location | Lawn on corner of Valley Drive and Cypress Lane. |
| Photo                        | fong_pinetree3_cypresslane.jpg [4]               |
| Photo                        |                                                  |