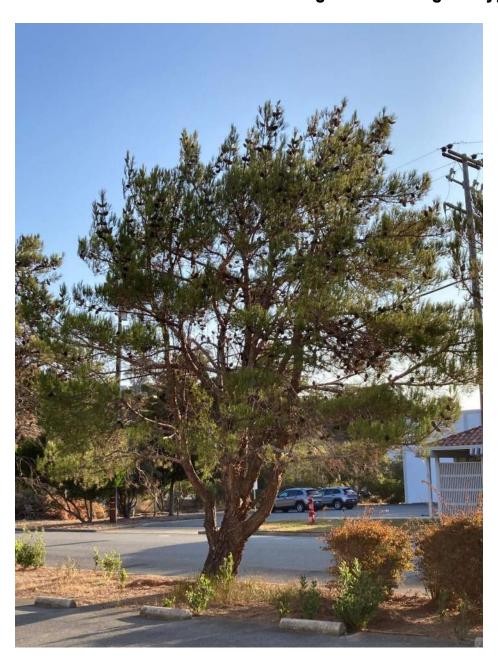

#### Tree #1

| Photo ID #                   | 1                                  |
|------------------------------|------------------------------------|
| Trim or Remove               | Severe Trimming                    |
| Species                      | Pine                               |
| Invasive                     | No                                 |
| Tree Circumference (inches)  | 155"                               |
| Description of Tree Location | Front Lawn on Valley Drive         |
| Photo                        | fong_pinetree1_valleydrive.jpg [2] |
| Photo                        |                                    |