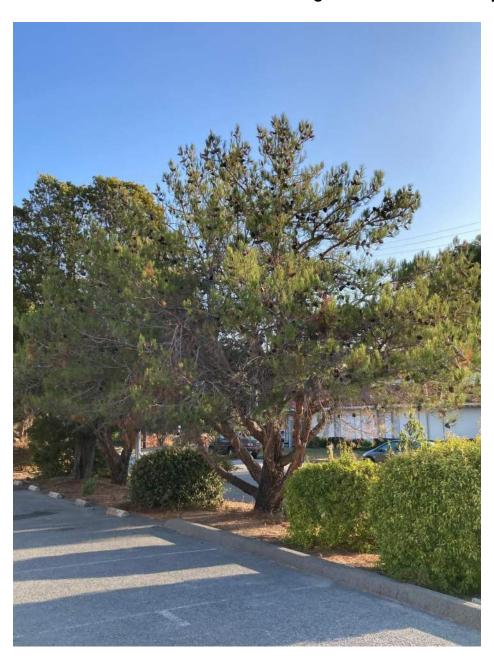

# Tree #3

| Photo ID #                   | 3                                                |
|------------------------------|--------------------------------------------------|
| Trim or Remove               | Severe Trimming                                  |
| Species                      | Pine                                             |
| Invasive                     | No                                               |
| Tree Circumference (inches)  | 155"                                             |
| Description of Tree Location | Lawn on corner of Valley Drive and Cypress Lane. |
| Photo                        | fong_pinetree3_cypresslane.jpg [4]               |
| Photo                        |                                                  |