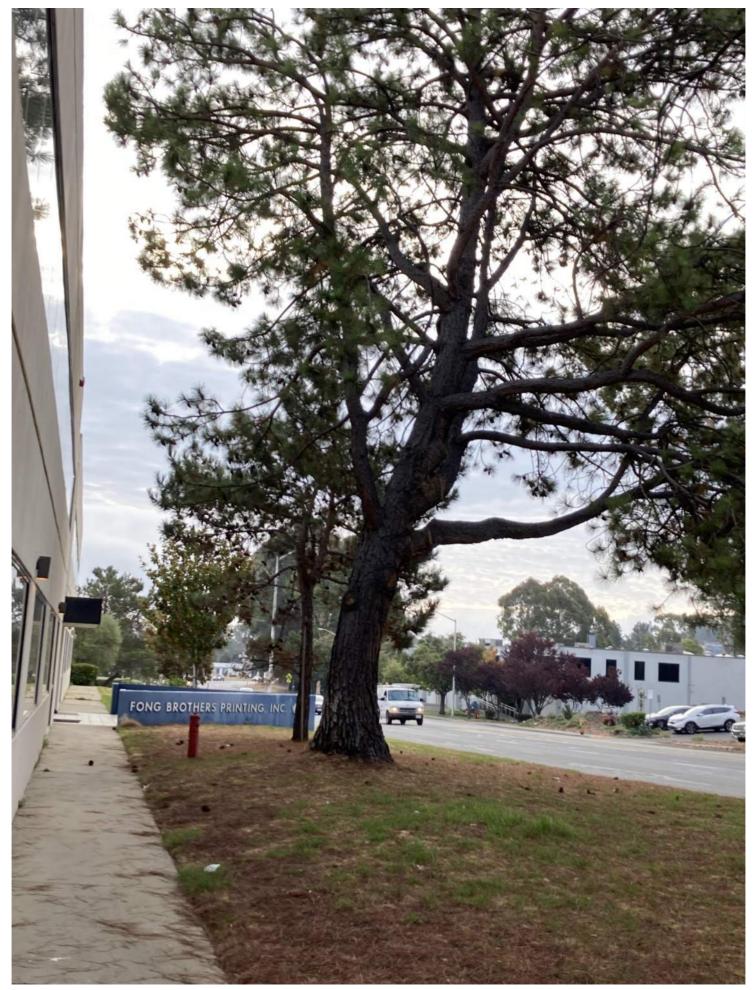

#### Tree #1

| Photo ID #                   | 1                                  |
|------------------------------|------------------------------------|
| Trim or Remove               | Severe Trimming                    |
| Species                      | Pine                               |
| Invasive                     | No                                 |
| Tree Circumference (inches)  | 155"                               |
| Description of Tree Location | Front Lawn on Valley Drive         |
| Photo                        | fong_pinetree1_valleydrive.jpg [2] |
| Photo                        |                                    |