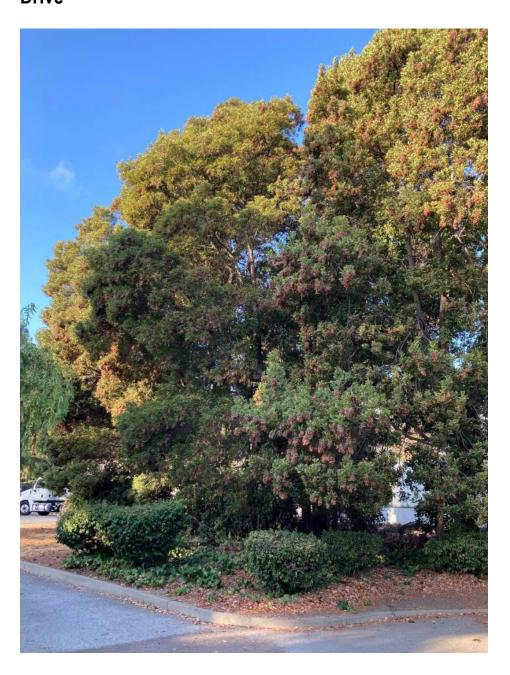

# Tree #4

| Photo ID #                   | 4                                      |
|------------------------------|----------------------------------------|
| Trim or Remove               | Severe Trimming                        |
| Species                      | Pine                                   |
| Invasive                     | No                                     |
| Tree Circumference (inches)  | 76"                                    |
| Description of Tree Location | West Building parking on Cypress Lane. |
| Photo                        | fong_pine4.jpg [5]                     |
| Photo                        |                                        |
|                              |                                        |