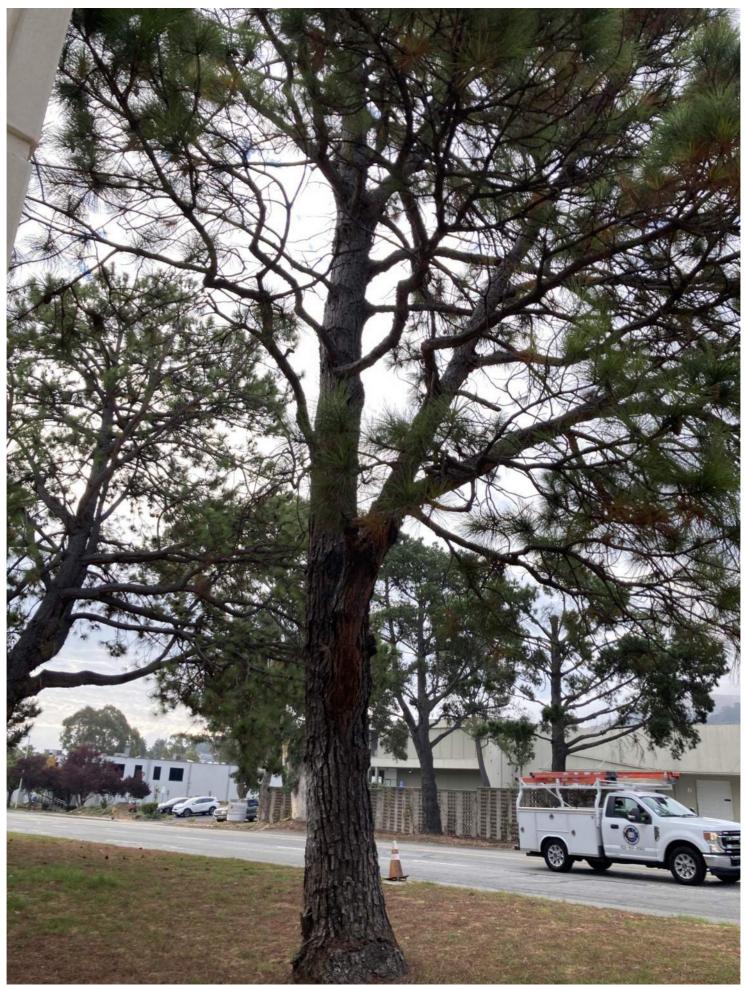

# Tree #2

| 2                                  |
|------------------------------------|
| Severe Trimming                    |
| Pine                               |
| No                                 |
| 148"                               |
| Front Lawn on Valley Drive         |
| fong_pinetree2_valleydrive.jpg [3] |
|                                    |
|                                    |