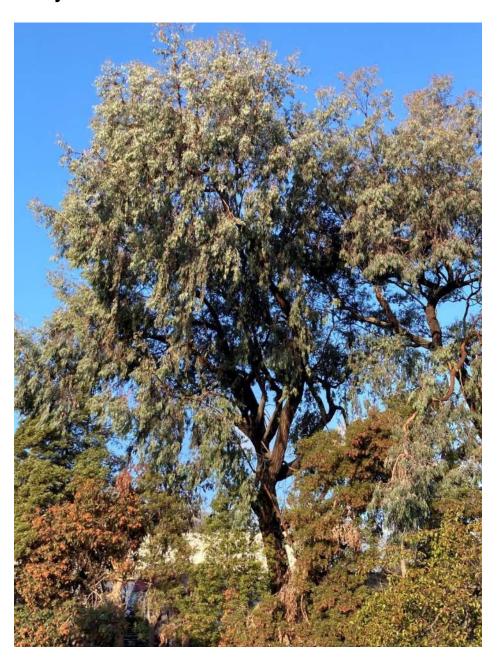

# Tree #2

| 2                                  |
|------------------------------------|
| Severe Trimming                    |
| Pine                               |
| No                                 |
| 148"                               |
| Front Lawn on Valley Drive         |
| fong_pinetree2_valleydrive.jpg [3] |
|                                    |
|                                    |