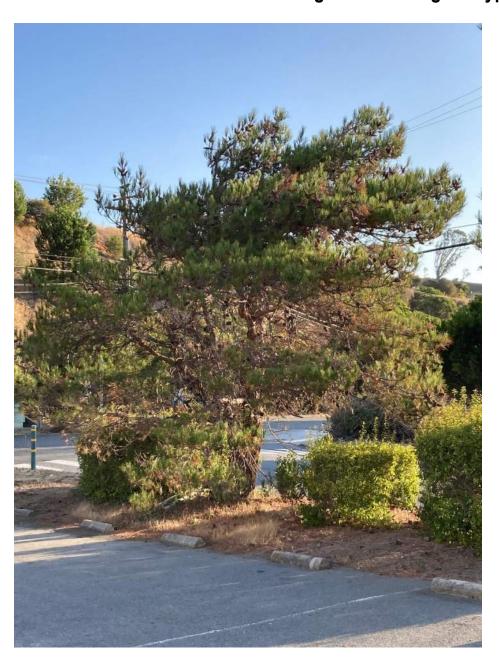

# Tree #2

| 2                                  |
|------------------------------------|
| Severe Trimming                    |
| Pine                               |
| No                                 |
| 148"                               |
| Front Lawn on Valley Drive         |
| fong_pinetree2_valleydrive.jpg [3] |
|                                    |
|                                    |