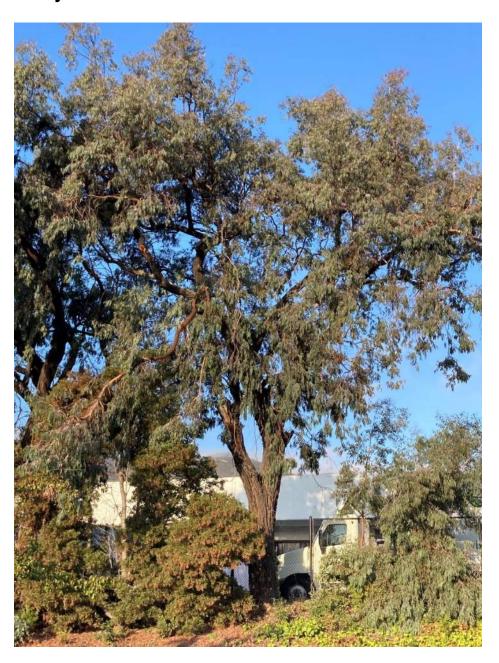

# Tree #3

| Photo ID #                   | 3                                                |
|------------------------------|--------------------------------------------------|
| Trim or Remove               | Severe Trimming                                  |
| Species                      | Pine                                             |
| Invasive                     | No                                               |
| Tree Circumference (inches)  | 155"                                             |
| Description of Tree Location | Lawn on corner of Valley Drive and Cypress Lane. |
| Photo                        | fong_pinetree3_cypresslane.jpg [4]               |
| Photo                        |                                                  |