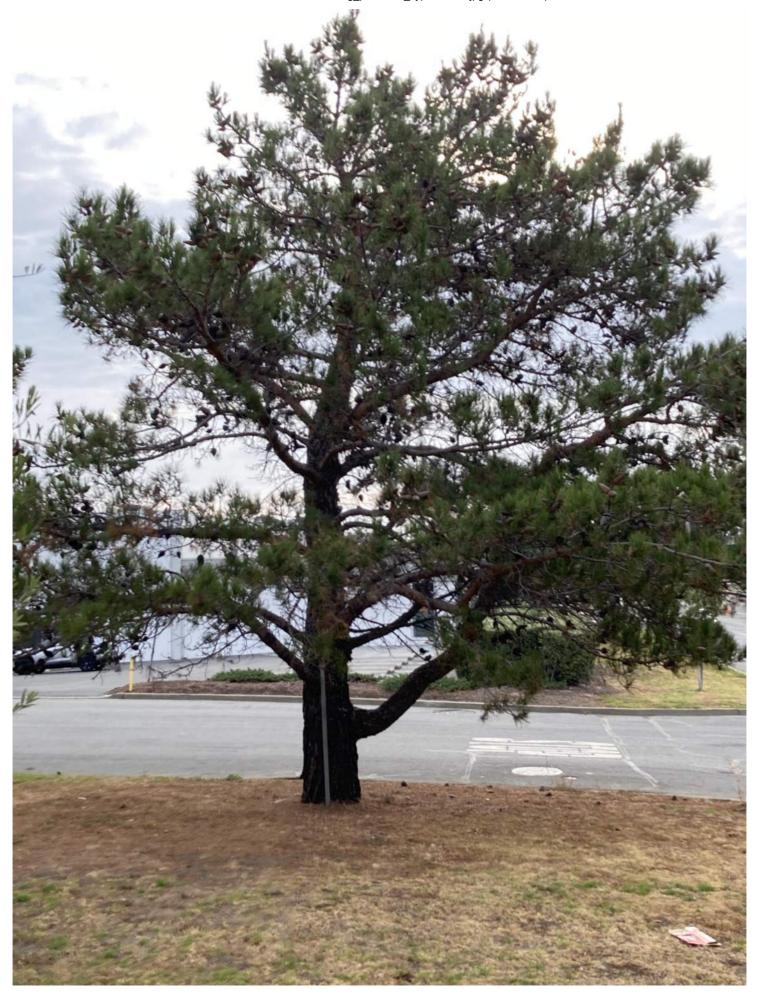

# Tree #3

| Photo ID #                   | 3                                                |
|------------------------------|--------------------------------------------------|
| Trim or Remove               | Severe Trimming                                  |
| Species                      | Pine                                             |
| Invasive                     | No                                               |
| Tree Circumference (inches)  | 155"                                             |
| Description of Tree Location | Lawn on corner of Valley Drive and Cypress Lane. |
| Photo                        | fong_pinetree3_cypresslane.jpg [4]               |
| Photo                        |                                                  |