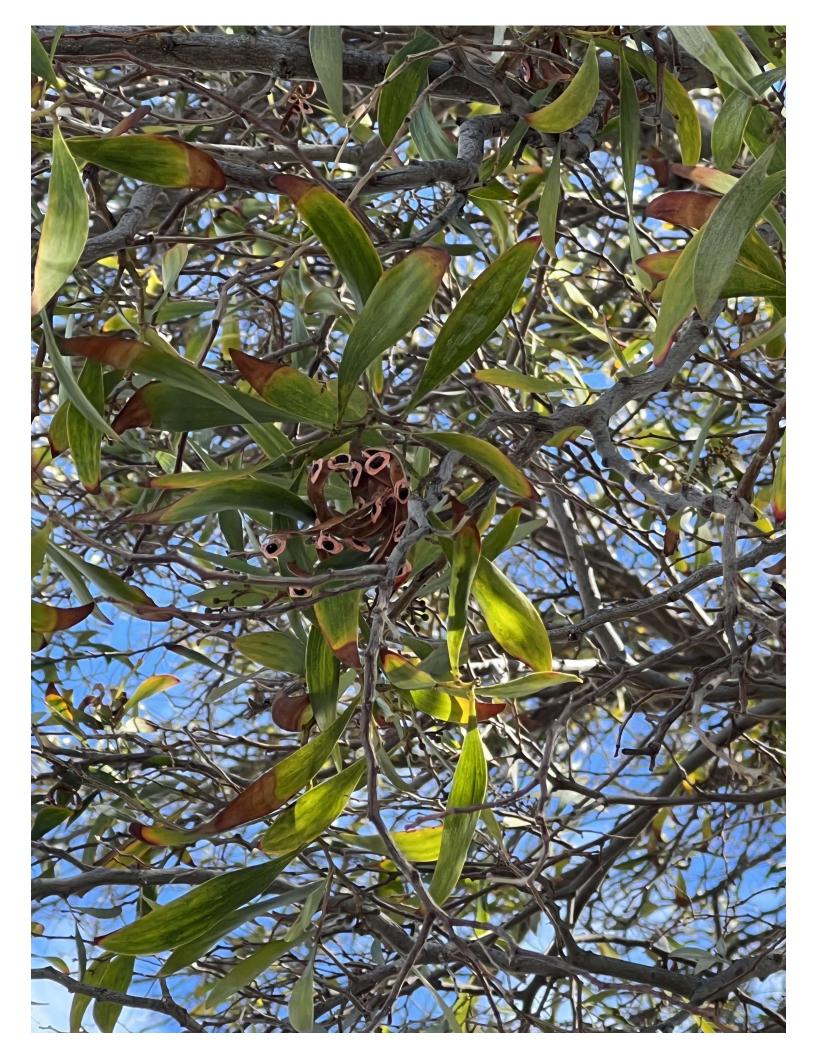

## Tree #1

| Photo ID #                   | 1                                               |
|------------------------------|-------------------------------------------------|
| Trim or Remove               | Non-protected Tree Removal                      |
| Species                      | Acacia melanoxylon                              |
| Invasive                     | Yes                                             |
| Tree Circumference (inches)  | 66"                                             |
| Description of Tree Location | Southwest corner of property in landscape area. |
| Photo                        | photo_1.jpg [2]                                 |
| Photo                        | photo_2.jpg [3]                                 |
|                              |                                                 |