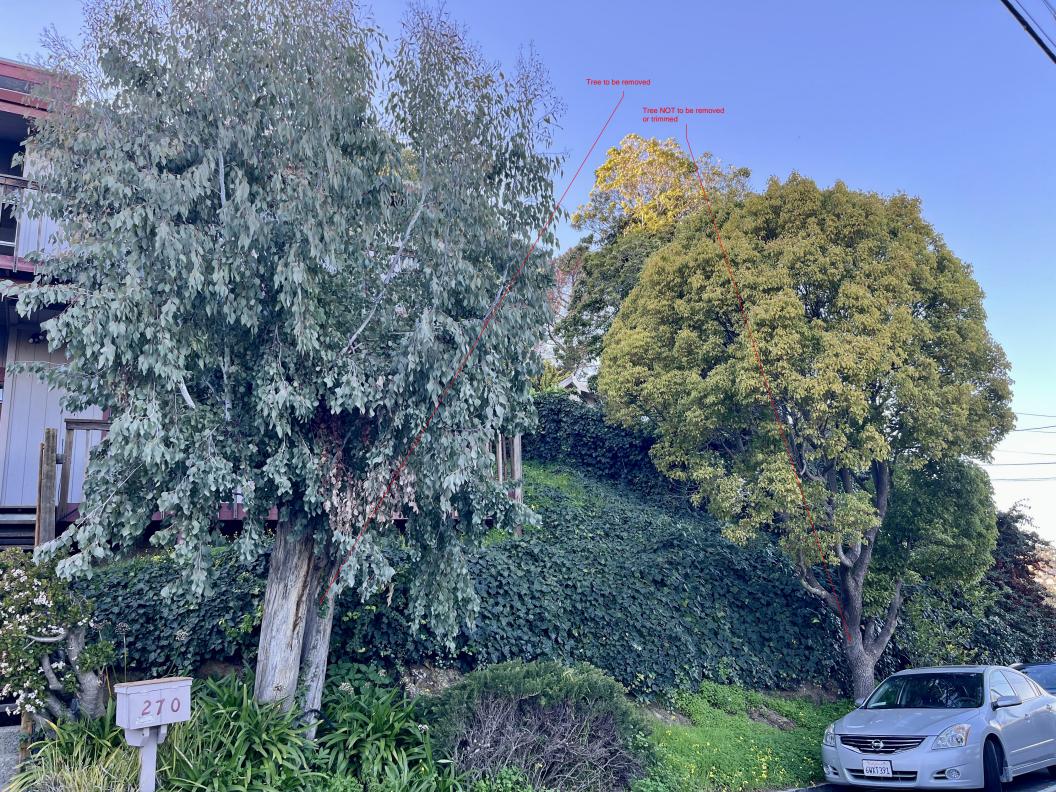

## Tree #1

| Photo ID #                 | 0484                       |
|----------------------------|----------------------------|
| Trim or Remove             | Non-protected Tree Removal |
| Species                    | Eucalyptus                 |
| Invasive                   | No                         |
| Tree Circumference         | 3 ft                       |
| Description of Tree Locati | on Front yard              |
| Photo                      | img_0484.jpeg [2]          |

**Reviewed By:** 

02/10/2022

Tree NOT to be removed or trimmed

Tree to be removed

Humboldt Rd

Humboldt Rd

270 Humboldt Rd, Brisbane, CA 94005

Humboldt Rd