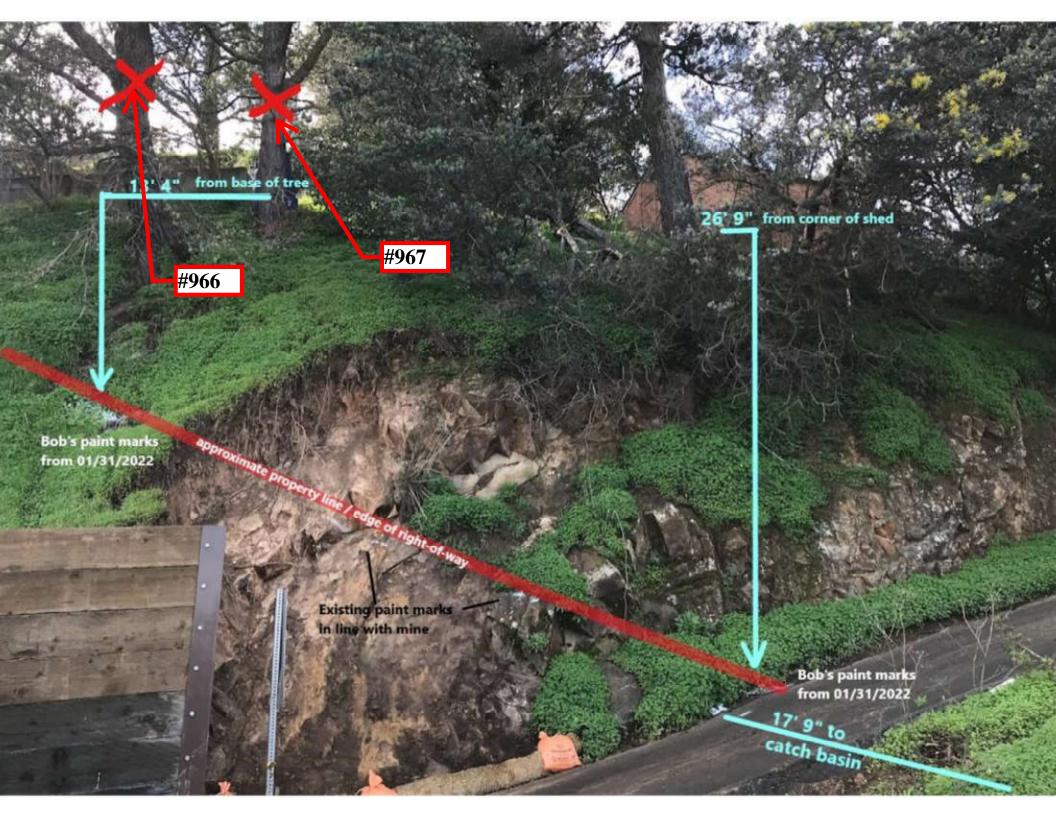

### Tree #1

| Photo ID #                   | 966                                 |
|------------------------------|-------------------------------------|
| Trim or Remove               | Non-protected Tree Removal          |
| Species                      | Monterey Pine                       |
| Invasive                     | No                                  |
| Tree Circumference           | 30"                                 |
| Description of Tree Location | north east corner of property       |
| Photo                        | trees_for_removal_per_randy.pdf [2] |
| Photo                        |                                     |

### Tree #2

| Photo ID #                   | 967                                 |
|------------------------------|-------------------------------------|
| Trim or Remove               | Non-protected Tree Removal          |
| Species                      | Monterey Pine                       |
| Invasive                     | No                                  |
| Tree Circumference           | 30"                                 |
| Description of Tree Location | north east corner of property       |
| Photo                        | trees_for_removal_per_randy.pdf [3] |
| Photo                        |                                     |
|                              |                                     |