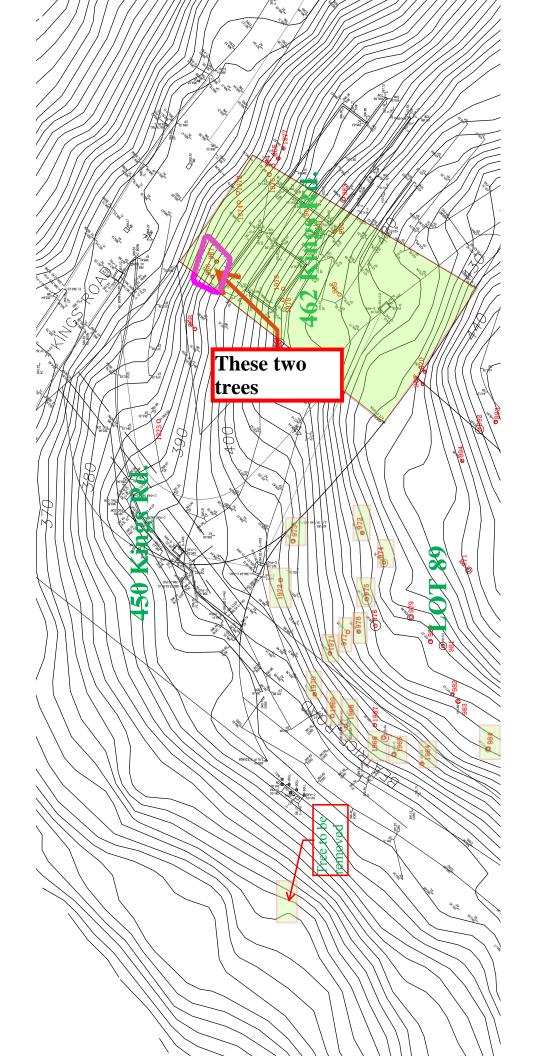

## **Are You The Property Owner?**

I am the property owner

Property Address 462 Kings Rd

### Tree #1

| Photo ID #                   | 966                                 |
|------------------------------|-------------------------------------|
| Trim or Remove               | Non-protected Tree Removal          |
| Species                      | Monterey Pine                       |
| Invasive                     | No                                  |
| Tree Circumference           | 30"                                 |
| Description of Tree Location | north east corner of property       |
| Photo                        | trees_for_removal_per_randy.pdf [2] |
| Photo                        |                                     |

### Tree #2

| Photo ID #                   | 967                                 |
|------------------------------|-------------------------------------|
| Trim or Remove               | Non-protected Tree Removal          |
| Species                      | Monterey Pine                       |
| Invasive                     | No                                  |
| Tree Circumference           | 30"                                 |
| Description of Tree Location | north east corner of property       |
| Photo                        | trees_for_removal_per_randy.pdf [3] |
| Photo                        |                                     |
|                              |                                     |