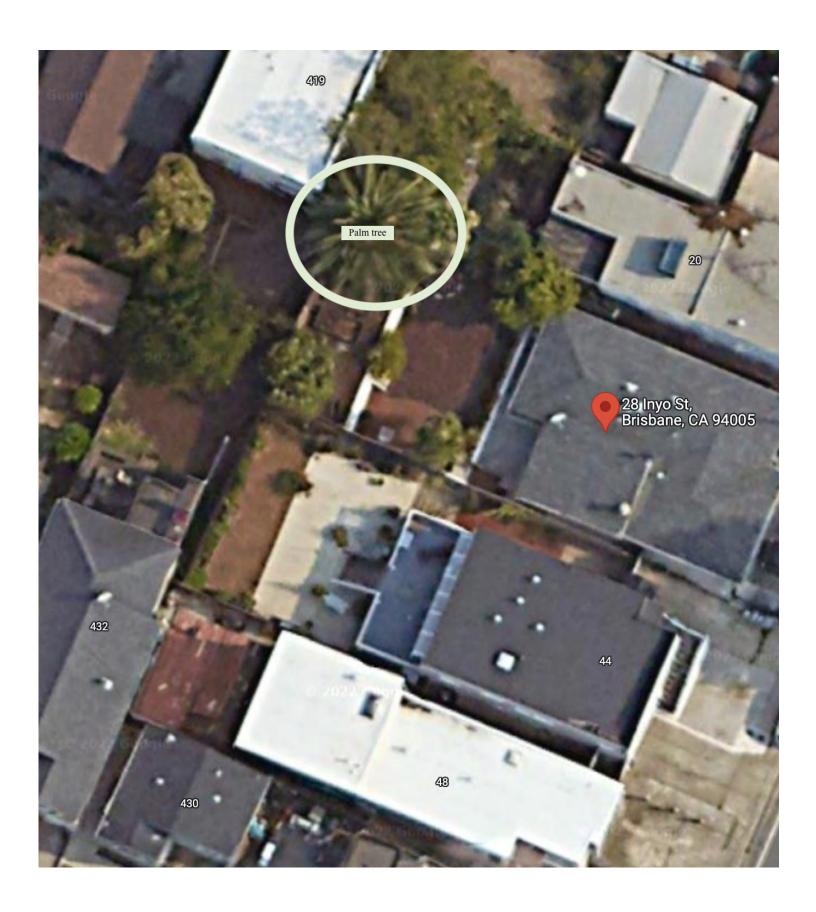

#### Tree #1

Photo ID # Palm

Trim or Remove Non-protected Tree Removal

Species Canary Island Palm

Invasive Yes

Tree Circumference 103

Description of Tree Location The tree is located in the backyard on the right hand side.

Photo doc6.pdf [2]

Photo

Site Plan

28 inyo st - aerial plan.png [3]

**Owner Authorization Form** 

authoirzation\_letter\_-\_28\_inyo\_st.pdf [4]

Reviewed By:

3/16/2022