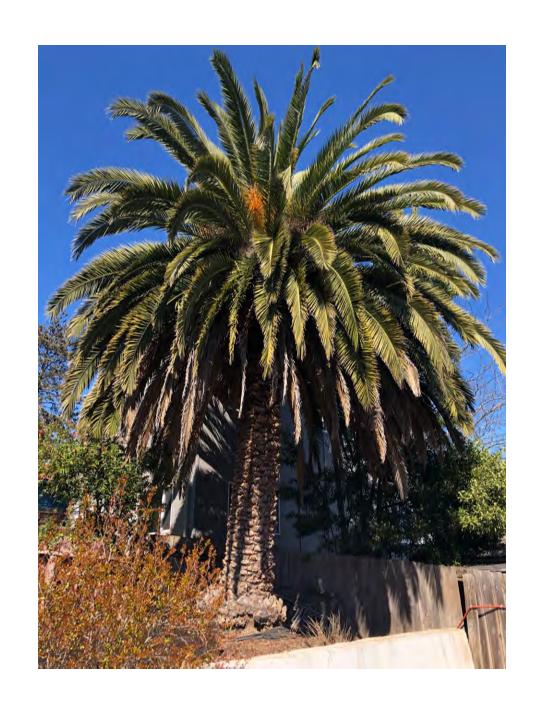

#### Tree #1

Photo ID # Palm

Trim or Remove Non-protected Tree Removal

Species Canary Island Palm

Invasive Yes

Tree Circumference 103

Description of Tree Location The tree is located in the backyard on the right hand side.

Photo doc6.pdf [2]

Photo

Site Plan

28 inyo st - aerial plan.png [3]

**Owner Authorization Form** 

authoirzation\_letter\_-\_28\_inyo\_st.pdf [4]

Reviewed By:

3/16/2022