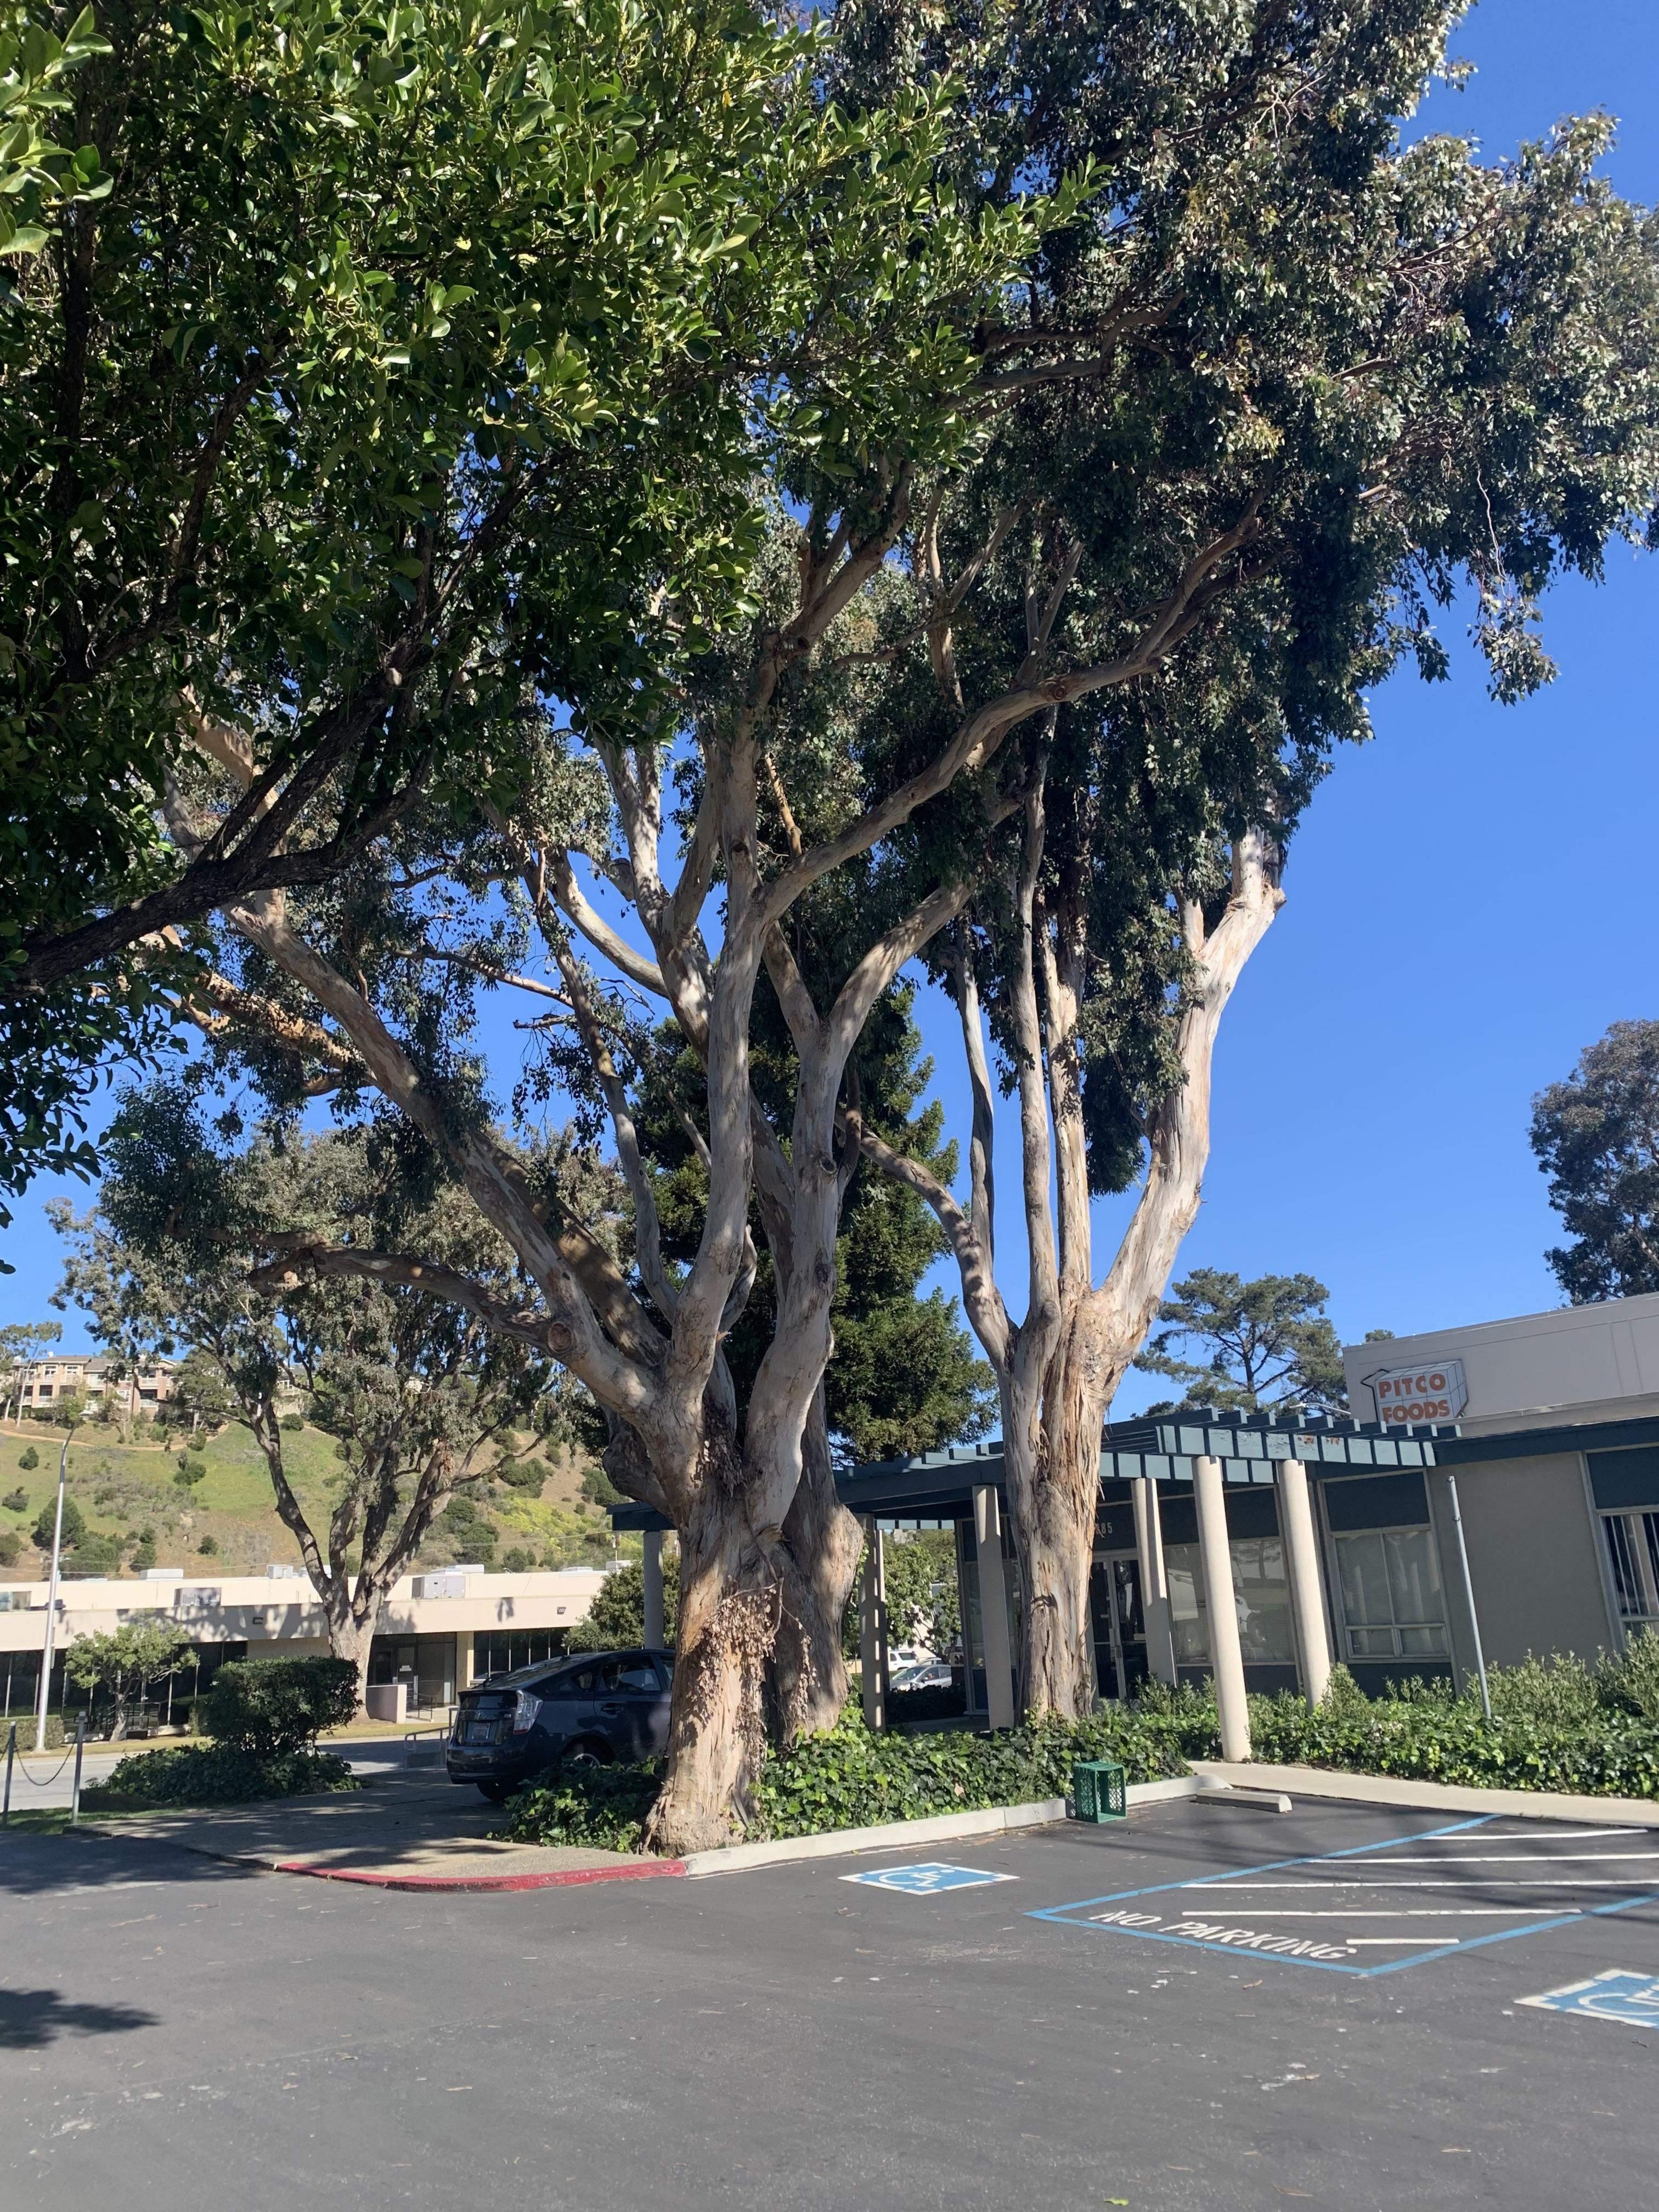

### Tree #1

Photo ID#

1

Trim or Remove

Non-protected Tree Removal

| Tree #1                         |                                                                                                                                        |                                                                                                                 |                                                                                 |  |
|---------------------------------|----------------------------------------------------------------------------------------------------------------------------------------|-----------------------------------------------------------------------------------------------------------------|---------------------------------------------------------------------------------|--|
| Species                         | Eucalyp                                                                                                                                | tus                                                                                                             | (Red Gum)                                                                       |  |
| Invasive                        |                                                                                                                                        |                                                                                                                 | rees are invasive species per the Invasive Species Council of California (ISCC) |  |
| Tree<br>Circumference           |                                                                                                                                        | and/or the California Invasive Plant Council (CAL-ICP); together, they are not protected per BMC §12.12.040.H.4 |                                                                                 |  |
| Description of<br>Tree Location | Trees is located at the front entrance of the building. 3 Trees and their roots lifting up concrete and causing a trip hazard in the i |                                                                                                                 |                                                                                 |  |
| Photo                           | tree_one_two_and_three.jpg                                                                                                             |                                                                                                                 |                                                                                 |  |
| Photo                           | tree_removal_map.jpg                                                                                                                   |                                                                                                                 |                                                                                 |  |
| Tree #2                         |                                                                                                                                        |                                                                                                                 |                                                                                 |  |
| Photo ID#                       | 2                                                                                                                                      |                                                                                                                 |                                                                                 |  |
| Trim or<br>Remove               | Non-protected Tree Removal                                                                                                             |                                                                                                                 |                                                                                 |  |
| Species                         | Eucalyptus (Red Gum)                                                                                                                   |                                                                                                                 |                                                                                 |  |
| Invasive                        | Yes                                                                                                                                    |                                                                                                                 |                                                                                 |  |
| Tree<br>Circumference           | 3.5                                                                                                                                    |                                                                                                                 |                                                                                 |  |
| Description of<br>Tree Location | Trees is located at the front entrance of the building. 3 Trees and their roots lifting up concrete and causing a trip hazard in the i |                                                                                                                 |                                                                                 |  |
| Photo                           | trees_to_remove.jpg                                                                                                                    |                                                                                                                 |                                                                                 |  |
| Photo                           | tree_removal_map.jpg                                                                                                                   |                                                                                                                 |                                                                                 |  |
| Tree #3                         |                                                                                                                                        |                                                                                                                 |                                                                                 |  |
| Photo ID#                       | 3                                                                                                                                      |                                                                                                                 |                                                                                 |  |
| Trim or<br>Remove               | Non-protected Tree Removal                                                                                                             |                                                                                                                 |                                                                                 |  |
| Species                         | Eucalyptus (Red Gum)                                                                                                                   |                                                                                                                 |                                                                                 |  |
| Invasive                        | Yes                                                                                                                                    |                                                                                                                 |                                                                                 |  |
| Tree<br>Circumference           | 3.5                                                                                                                                    |                                                                                                                 |                                                                                 |  |
| Description of<br>Tree Location | Trees is located at the front entrance of the building. 3 Trees and their roots lifting up concrete and causing a trip hazard in the i |                                                                                                                 |                                                                                 |  |
| Photo                           | tree_one_two_and_three.jpg                                                                                                             |                                                                                                                 |                                                                                 |  |
| Photo                           | tree_removal_map.jpg                                                                                                                   |                                                                                                                 |                                                                                 |  |