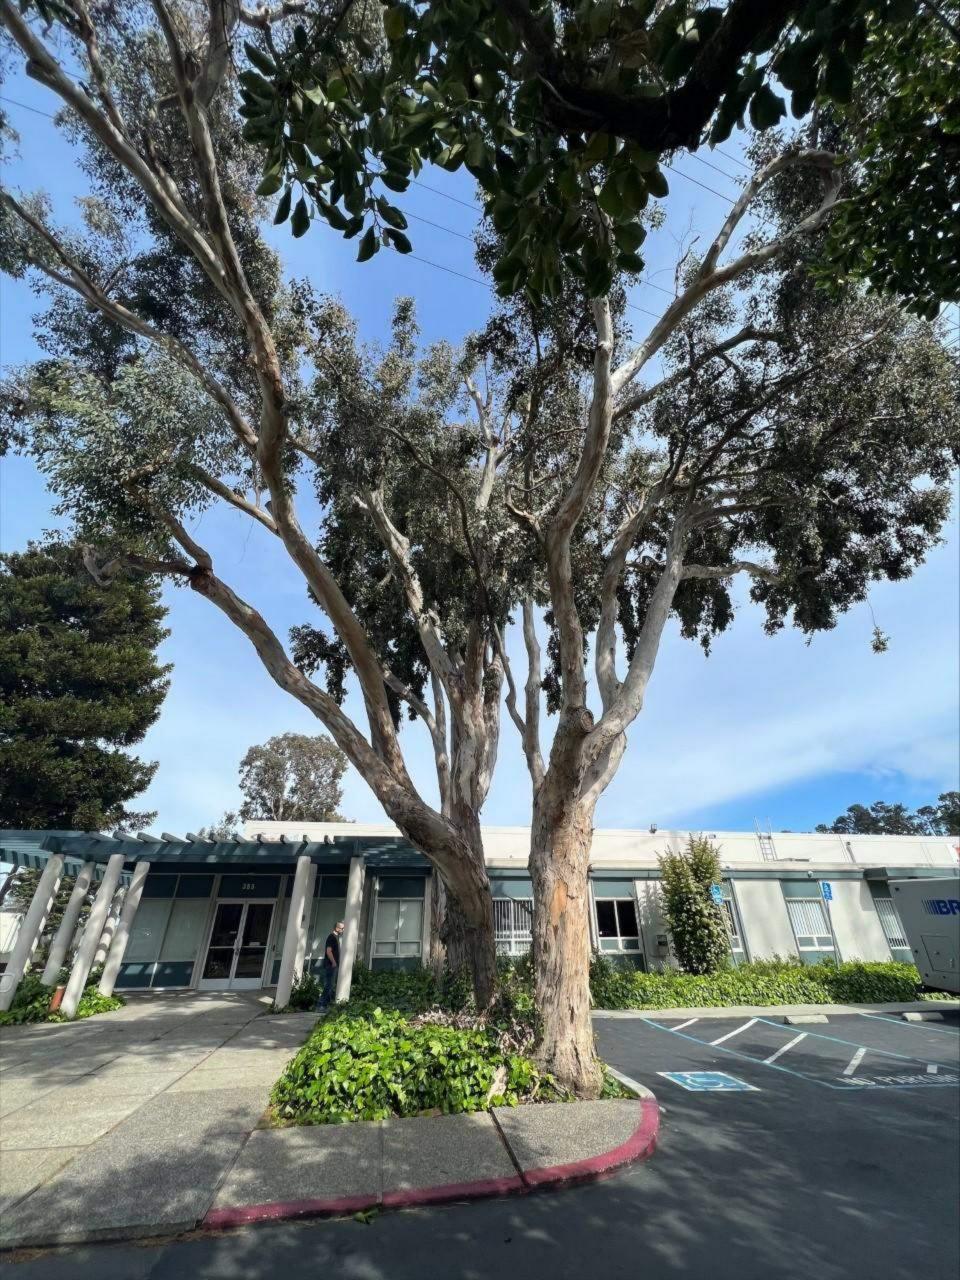

### Tree #1

Photo ID#

1

Trim or Remove

Non-protected Tree Removal

| Tree #1                         |                                                                                                                                        |                                                                                                                 |                                                                                 |  |
|---------------------------------|----------------------------------------------------------------------------------------------------------------------------------------|-----------------------------------------------------------------------------------------------------------------|---------------------------------------------------------------------------------|--|
| Species                         | Eucalyp                                                                                                                                | tus                                                                                                             | (Red Gum)                                                                       |  |
| Invasive                        |                                                                                                                                        |                                                                                                                 | rees are invasive species per the Invasive Species Council of California (ISCC) |  |
| Tree<br>Circumference           |                                                                                                                                        | and/or the California Invasive Plant Council (CAL-ICP); together, they are not protected per BMC §12.12.040.H.4 |                                                                                 |  |
| Description of<br>Tree Location | Trees is located at the front entrance of the building. 3 Trees and their roots lifting up concrete and causing a trip hazard in the i |                                                                                                                 |                                                                                 |  |
| Photo                           | tree_one_two_and_three.jpg                                                                                                             |                                                                                                                 |                                                                                 |  |
| Photo                           | tree_removal_map.jpg                                                                                                                   |                                                                                                                 |                                                                                 |  |
| Tree #2                         |                                                                                                                                        |                                                                                                                 |                                                                                 |  |
| Photo ID#                       | 2                                                                                                                                      |                                                                                                                 |                                                                                 |  |
| Trim or<br>Remove               | Non-protected Tree Removal                                                                                                             |                                                                                                                 |                                                                                 |  |
| Species                         | Eucalyptus (Red Gum)                                                                                                                   |                                                                                                                 |                                                                                 |  |
| Invasive                        | Yes                                                                                                                                    |                                                                                                                 |                                                                                 |  |
| Tree<br>Circumference           | 3.5                                                                                                                                    |                                                                                                                 |                                                                                 |  |
| Description of<br>Tree Location | Trees is located at the front entrance of the building. 3 Trees and their roots lifting up concrete and causing a trip hazard in the i |                                                                                                                 |                                                                                 |  |
| Photo                           | trees_to_remove.jpg                                                                                                                    |                                                                                                                 |                                                                                 |  |
| Photo                           | tree_removal_map.jpg                                                                                                                   |                                                                                                                 |                                                                                 |  |
| Tree #3                         |                                                                                                                                        |                                                                                                                 |                                                                                 |  |
| Photo ID#                       | 3                                                                                                                                      |                                                                                                                 |                                                                                 |  |
| Trim or<br>Remove               | Non-protected Tree Removal                                                                                                             |                                                                                                                 |                                                                                 |  |
| Species                         | Eucalyptus (Red Gum)                                                                                                                   |                                                                                                                 |                                                                                 |  |
| Invasive                        | Yes                                                                                                                                    |                                                                                                                 |                                                                                 |  |
| Tree<br>Circumference           | 3.5                                                                                                                                    |                                                                                                                 |                                                                                 |  |
| Description of<br>Tree Location | Trees is located at the front entrance of the building. 3 Trees and their roots lifting up concrete and causing a trip hazard in the i |                                                                                                                 |                                                                                 |  |
| Photo                           | tree_one_two_and_three.jpg                                                                                                             |                                                                                                                 |                                                                                 |  |
| Photo                           | tree_removal_map.jpg                                                                                                                   |                                                                                                                 |                                                                                 |  |