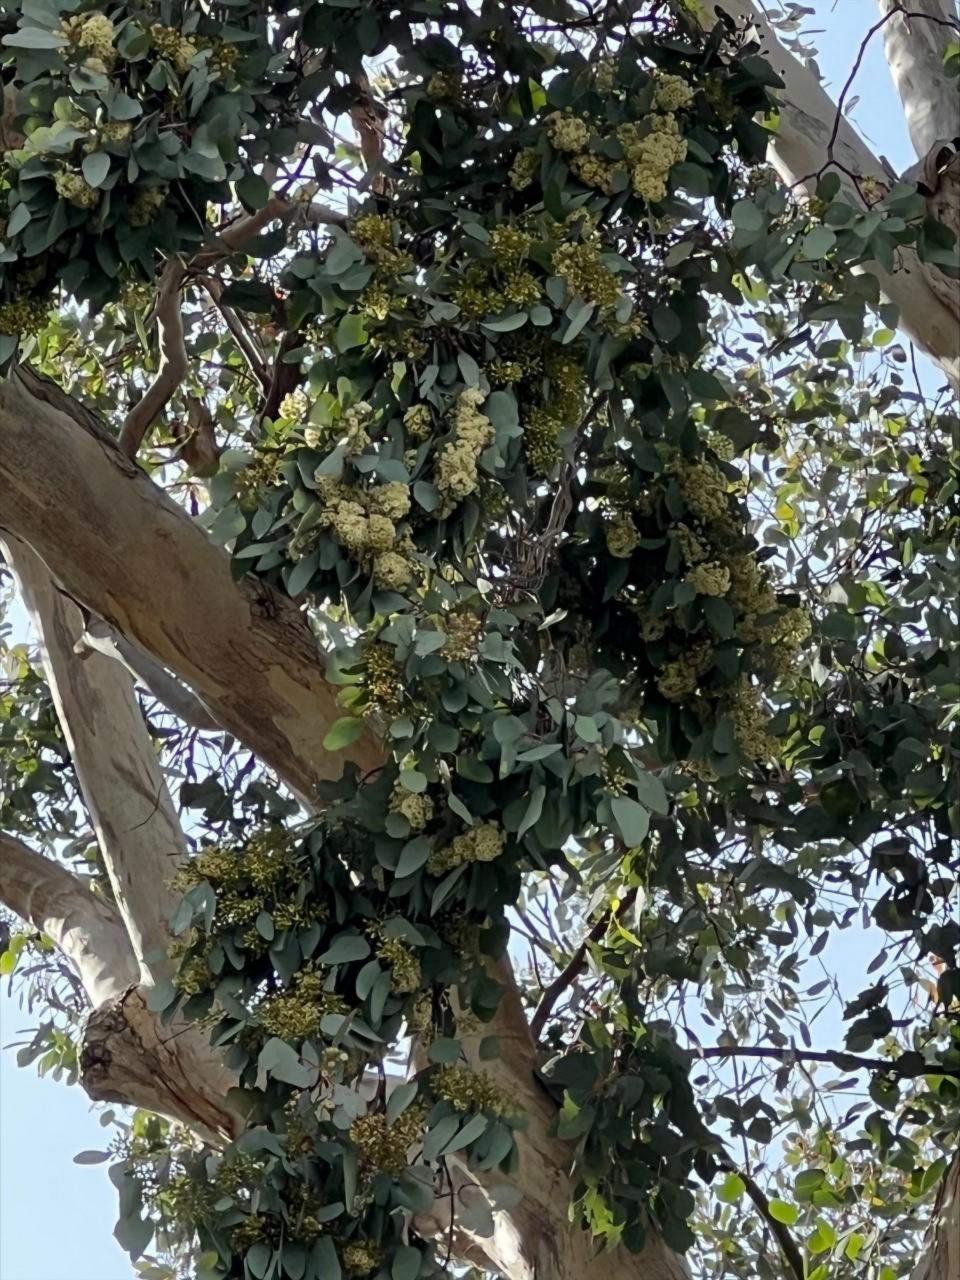

### Tree #1

Photo ID#

1

Trim or Remove

Non-protected Tree Removal

| Tree #1                         |                                                                                                                                        |                                                                                                                 |                                                                                 |  |
|---------------------------------|----------------------------------------------------------------------------------------------------------------------------------------|-----------------------------------------------------------------------------------------------------------------|---------------------------------------------------------------------------------|--|
| Species                         | Eucalyp                                                                                                                                | tus                                                                                                             | (Red Gum)                                                                       |  |
| Invasive                        |                                                                                                                                        |                                                                                                                 | rees are invasive species per the Invasive Species Council of California (ISCC) |  |
| Tree<br>Circumference           |                                                                                                                                        | and/or the California Invasive Plant Council (CAL-ICP); together, they are not protected per BMC §12.12.040.H.4 |                                                                                 |  |
| Description of<br>Tree Location | Trees is located at the front entrance of the building. 3 Trees and their roots lifting up concrete and causing a trip hazard in the i |                                                                                                                 |                                                                                 |  |
| Photo                           | tree_one_two_and_three.jpg                                                                                                             |                                                                                                                 |                                                                                 |  |
| Photo                           | tree_removal_map.jpg                                                                                                                   |                                                                                                                 |                                                                                 |  |
| Tree #2                         |                                                                                                                                        |                                                                                                                 |                                                                                 |  |
| Photo ID#                       | 2                                                                                                                                      |                                                                                                                 |                                                                                 |  |
| Trim or<br>Remove               | Non-protected Tree Removal                                                                                                             |                                                                                                                 |                                                                                 |  |
| Species                         | Eucalyptus (Red Gum)                                                                                                                   |                                                                                                                 |                                                                                 |  |
| Invasive                        | Yes                                                                                                                                    |                                                                                                                 |                                                                                 |  |
| Tree<br>Circumference           | 3.5                                                                                                                                    |                                                                                                                 |                                                                                 |  |
| Description of<br>Tree Location | Trees is located at the front entrance of the building. 3 Trees and their roots lifting up concrete and causing a trip hazard in the i |                                                                                                                 |                                                                                 |  |
| Photo                           | trees_to_remove.jpg                                                                                                                    |                                                                                                                 |                                                                                 |  |
| Photo                           | tree_removal_map.jpg                                                                                                                   |                                                                                                                 |                                                                                 |  |
| Tree #3                         |                                                                                                                                        |                                                                                                                 |                                                                                 |  |
| Photo ID#                       | 3                                                                                                                                      |                                                                                                                 |                                                                                 |  |
| Trim or<br>Remove               | Non-protected Tree Removal                                                                                                             |                                                                                                                 |                                                                                 |  |
| Species                         | Eucalyptus (Red Gum)                                                                                                                   |                                                                                                                 |                                                                                 |  |
| Invasive                        | Yes                                                                                                                                    |                                                                                                                 |                                                                                 |  |
| Tree<br>Circumference           | 3.5                                                                                                                                    |                                                                                                                 |                                                                                 |  |
| Description of<br>Tree Location | Trees is located at the front entrance of the building. 3 Trees and their roots lifting up concrete and causing a trip hazard in the i |                                                                                                                 |                                                                                 |  |
| Photo                           | tree_one_two_and_three.jpg                                                                                                             |                                                                                                                 |                                                                                 |  |
| Photo                           | tree_removal_map.jpg                                                                                                                   |                                                                                                                 |                                                                                 |  |