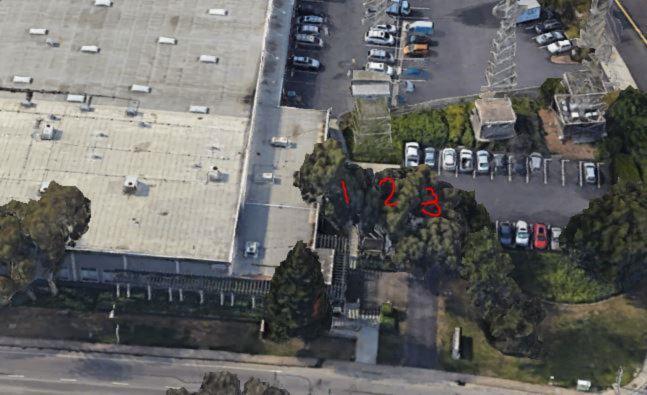

### Tree #1

Photo ID#

1

Trim or Remove

Non-protected Tree Removal

| Tree #1                         |                                                                                                                                        |                                                                                                                 |                                                                                 |  |
|---------------------------------|----------------------------------------------------------------------------------------------------------------------------------------|-----------------------------------------------------------------------------------------------------------------|---------------------------------------------------------------------------------|--|
| Species                         | Eucalyp                                                                                                                                | tus                                                                                                             | (Red Gum)                                                                       |  |
| Invasive                        |                                                                                                                                        |                                                                                                                 | rees are invasive species per the Invasive Species Council of California (ISCC) |  |
| Tree<br>Circumference           |                                                                                                                                        | and/or the California Invasive Plant Council (CAL-ICP); together, they are not protected per BMC §12.12.040.H.4 |                                                                                 |  |
| Description of<br>Tree Location | Trees is located at the front entrance of the building. 3 Trees and their roots lifting up concrete and causing a trip hazard in the i |                                                                                                                 |                                                                                 |  |
| Photo                           | tree_one_two_and_three.jpg                                                                                                             |                                                                                                                 |                                                                                 |  |
| Photo                           | tree_removal_map.jpg                                                                                                                   |                                                                                                                 |                                                                                 |  |
| Tree #2                         |                                                                                                                                        |                                                                                                                 |                                                                                 |  |
| Photo ID#                       | 2                                                                                                                                      |                                                                                                                 |                                                                                 |  |
| Trim or<br>Remove               | Non-protected Tree Removal                                                                                                             |                                                                                                                 |                                                                                 |  |
| Species                         | Eucalyptus (Red Gum)                                                                                                                   |                                                                                                                 |                                                                                 |  |
| Invasive                        | Yes                                                                                                                                    |                                                                                                                 |                                                                                 |  |
| Tree<br>Circumference           | 3.5                                                                                                                                    |                                                                                                                 |                                                                                 |  |
| Description of<br>Tree Location | Trees is located at the front entrance of the building. 3 Trees and their roots lifting up concrete and causing a trip hazard in the i |                                                                                                                 |                                                                                 |  |
| Photo                           | trees_to_remove.jpg                                                                                                                    |                                                                                                                 |                                                                                 |  |
| Photo                           | tree_removal_map.jpg                                                                                                                   |                                                                                                                 |                                                                                 |  |
| Tree #3                         |                                                                                                                                        |                                                                                                                 |                                                                                 |  |
| Photo ID#                       | 3                                                                                                                                      |                                                                                                                 |                                                                                 |  |
| Trim or<br>Remove               | Non-protected Tree Removal                                                                                                             |                                                                                                                 |                                                                                 |  |
| Species                         | Eucalyptus (Red Gum)                                                                                                                   |                                                                                                                 |                                                                                 |  |
| Invasive                        | Yes                                                                                                                                    |                                                                                                                 |                                                                                 |  |
| Tree<br>Circumference           | 3.5                                                                                                                                    |                                                                                                                 |                                                                                 |  |
| Description of<br>Tree Location | Trees is located at the front entrance of the building. 3 Trees and their roots lifting up concrete and causing a trip hazard in the i |                                                                                                                 |                                                                                 |  |
| Photo                           | tree_one_two_and_three.jpg                                                                                                             |                                                                                                                 |                                                                                 |  |
| Photo                           | tree_removal_map.jpg                                                                                                                   |                                                                                                                 |                                                                                 |  |

# Site Plan

tree\_removal\_map.jpg