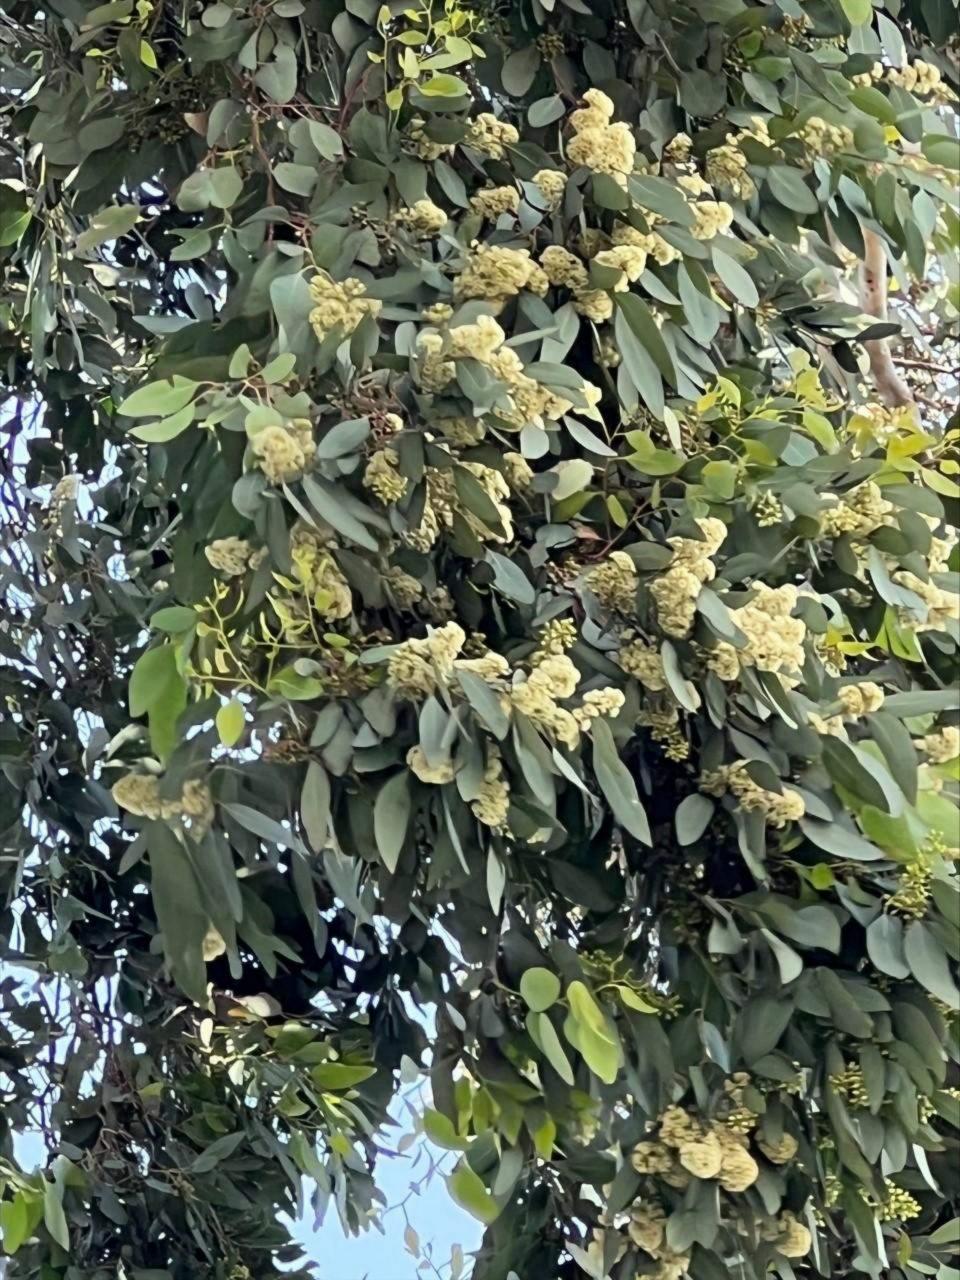

### Tree #1

Photo ID#

1

Trim or Remove

Non-protected Tree Removal

| Tree #1                         |                                                                                                                                        |                                                                                                                 |                                                                                 |  |
|---------------------------------|----------------------------------------------------------------------------------------------------------------------------------------|-----------------------------------------------------------------------------------------------------------------|---------------------------------------------------------------------------------|--|
| Species                         | Eucalyp                                                                                                                                | tus                                                                                                             | (Red Gum)                                                                       |  |
| Invasive                        |                                                                                                                                        |                                                                                                                 | rees are invasive species per the Invasive Species Council of California (ISCC) |  |
| Tree<br>Circumference           |                                                                                                                                        | and/or the California Invasive Plant Council (CAL-ICP); together, they are not protected per BMC §12.12.040.H.4 |                                                                                 |  |
| Description of<br>Tree Location | Trees is located at the front entrance of the building. 3 Trees and their roots lifting up concrete and causing a trip hazard in the i |                                                                                                                 |                                                                                 |  |
| Photo                           | tree_one_two_and_three.jpg                                                                                                             |                                                                                                                 |                                                                                 |  |
| Photo                           | tree_removal_map.jpg                                                                                                                   |                                                                                                                 |                                                                                 |  |
| Tree #2                         |                                                                                                                                        |                                                                                                                 |                                                                                 |  |
| Photo ID#                       | 2                                                                                                                                      |                                                                                                                 |                                                                                 |  |
| Trim or<br>Remove               | Non-protected Tree Removal                                                                                                             |                                                                                                                 |                                                                                 |  |
| Species                         | Eucalyptus (Red Gum)                                                                                                                   |                                                                                                                 |                                                                                 |  |
| Invasive                        | Yes                                                                                                                                    |                                                                                                                 |                                                                                 |  |
| Tree<br>Circumference           | 3.5                                                                                                                                    |                                                                                                                 |                                                                                 |  |
| Description of<br>Tree Location | Trees is located at the front entrance of the building. 3 Trees and their roots lifting up concrete and causing a trip hazard in the i |                                                                                                                 |                                                                                 |  |
| Photo                           | trees_to_remove.jpg                                                                                                                    |                                                                                                                 |                                                                                 |  |
| Photo                           | tree_removal_map.jpg                                                                                                                   |                                                                                                                 |                                                                                 |  |
| Tree #3                         |                                                                                                                                        |                                                                                                                 |                                                                                 |  |
| Photo ID#                       | 3                                                                                                                                      |                                                                                                                 |                                                                                 |  |
| Trim or<br>Remove               | Non-protected Tree Removal                                                                                                             |                                                                                                                 |                                                                                 |  |
| Species                         | Eucalyptus (Red Gum)                                                                                                                   |                                                                                                                 |                                                                                 |  |
| Invasive                        | Yes                                                                                                                                    |                                                                                                                 |                                                                                 |  |
| Tree<br>Circumference           | 3.5                                                                                                                                    |                                                                                                                 |                                                                                 |  |
| Description of<br>Tree Location | Trees is located at the front entrance of the building. 3 Trees and their roots lifting up concrete and causing a trip hazard in the i |                                                                                                                 |                                                                                 |  |
| Photo                           | tree_one_two_and_three.jpg                                                                                                             |                                                                                                                 |                                                                                 |  |
| Photo                           | tree_removal_map.jpg                                                                                                                   |                                                                                                                 |                                                                                 |  |