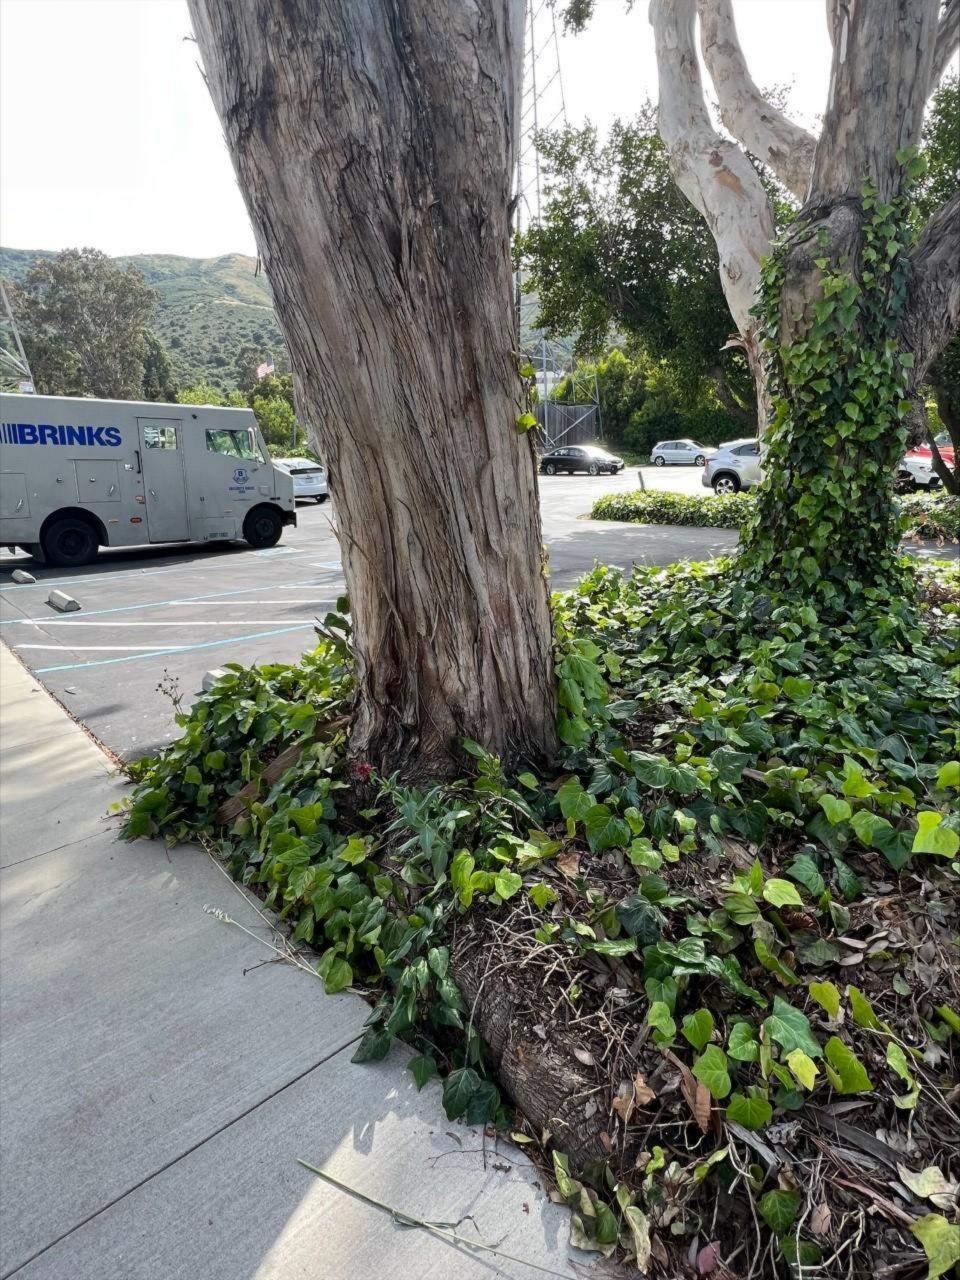

### Tree #1

Photo ID#

1

Trim or Remove

Non-protected Tree Removal

| Tree #1                         |                                                                                                                                        |                                                                                                                 |                                                                                 |  |
|---------------------------------|----------------------------------------------------------------------------------------------------------------------------------------|-----------------------------------------------------------------------------------------------------------------|---------------------------------------------------------------------------------|--|
| Species                         | Eucalyp                                                                                                                                | tus                                                                                                             | (Red Gum)                                                                       |  |
| Invasive                        |                                                                                                                                        |                                                                                                                 | rees are invasive species per the Invasive Species Council of California (ISCC) |  |
| Tree<br>Circumference           |                                                                                                                                        | and/or the California Invasive Plant Council (CAL-ICP); together, they are not protected per BMC §12.12.040.H.4 |                                                                                 |  |
| Description of<br>Tree Location | Trees is located at the front entrance of the building. 3 Trees and their roots lifting up concrete and causing a trip hazard in the i |                                                                                                                 |                                                                                 |  |
| Photo                           | tree_one_two_and_three.jpg                                                                                                             |                                                                                                                 |                                                                                 |  |
| Photo                           | tree_removal_map.jpg                                                                                                                   |                                                                                                                 |                                                                                 |  |
| Tree #2                         |                                                                                                                                        |                                                                                                                 |                                                                                 |  |
| Photo ID#                       | 2                                                                                                                                      |                                                                                                                 |                                                                                 |  |
| Trim or<br>Remove               | Non-protected Tree Removal                                                                                                             |                                                                                                                 |                                                                                 |  |
| Species                         | Eucalyptus (Red Gum)                                                                                                                   |                                                                                                                 |                                                                                 |  |
| Invasive                        | Yes                                                                                                                                    |                                                                                                                 |                                                                                 |  |
| Tree<br>Circumference           | 3.5                                                                                                                                    |                                                                                                                 |                                                                                 |  |
| Description of<br>Tree Location | Trees is located at the front entrance of the building. 3 Trees and their roots lifting up concrete and causing a trip hazard in the i |                                                                                                                 |                                                                                 |  |
| Photo                           | trees_to_remove.jpg                                                                                                                    |                                                                                                                 |                                                                                 |  |
| Photo                           | tree_removal_map.jpg                                                                                                                   |                                                                                                                 |                                                                                 |  |
| Tree #3                         |                                                                                                                                        |                                                                                                                 |                                                                                 |  |
| Photo ID#                       | 3                                                                                                                                      |                                                                                                                 |                                                                                 |  |
| Trim or<br>Remove               | Non-protected Tree Removal                                                                                                             |                                                                                                                 |                                                                                 |  |
| Species                         | Eucalyptus (Red Gum)                                                                                                                   |                                                                                                                 |                                                                                 |  |
| Invasive                        | Yes                                                                                                                                    |                                                                                                                 |                                                                                 |  |
| Tree<br>Circumference           | 3.5                                                                                                                                    |                                                                                                                 |                                                                                 |  |
| Description of<br>Tree Location | Trees is located at the front entrance of the building. 3 Trees and their roots lifting up concrete and causing a trip hazard in the i |                                                                                                                 |                                                                                 |  |
| Photo                           | tree_one_two_and_three.jpg                                                                                                             |                                                                                                                 |                                                                                 |  |
| Photo                           | tree_removal_map.jpg                                                                                                                   |                                                                                                                 |                                                                                 |  |