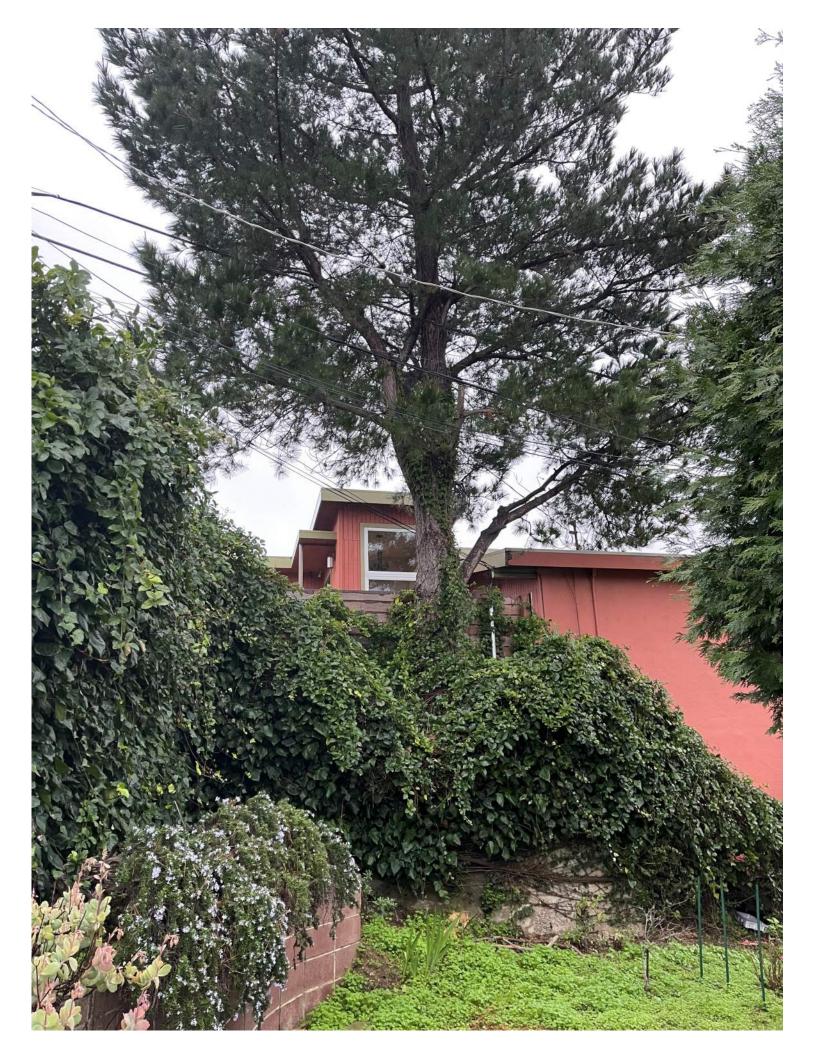

RECE, VED

This form may only be used for trees meeting the criteria provided in the BMC Chapter 12.12. It shall not be used for trees located in the public right-of-way, or on any property owned by others who are not listed and signed on to this form. Owner First Name Tulare Address of Tree(s) Proposed for Removal If notice is for removal, is the tree a Protected Tree (see definitions on page 3 of this form)? If you answered "Yes" to the above, please STOP and complete an Application for Protected Tree Removal instead. Photo **Trimming Species** Invasive Tree Description of Tree ID# (Scientific and Common Name) (Yes/No). If circumference or Location Removal at 2 Ft. above yes, cite reference. (T or R) Grade 18

Attach a photo of each tree, keyed to a site plan or aerial photo indicating the location of each tree to be trimmed or removed for field verification. **Required attachments:** 

| H | Site plan or aerial photo showing tree locations(s) | and  | One or more photos of each tree |
|---|-----------------------------------------------------|------|---------------------------------|
| ~ | Site plan of aerial photo showing tree locations(s) | allu | one of more photos of each free |