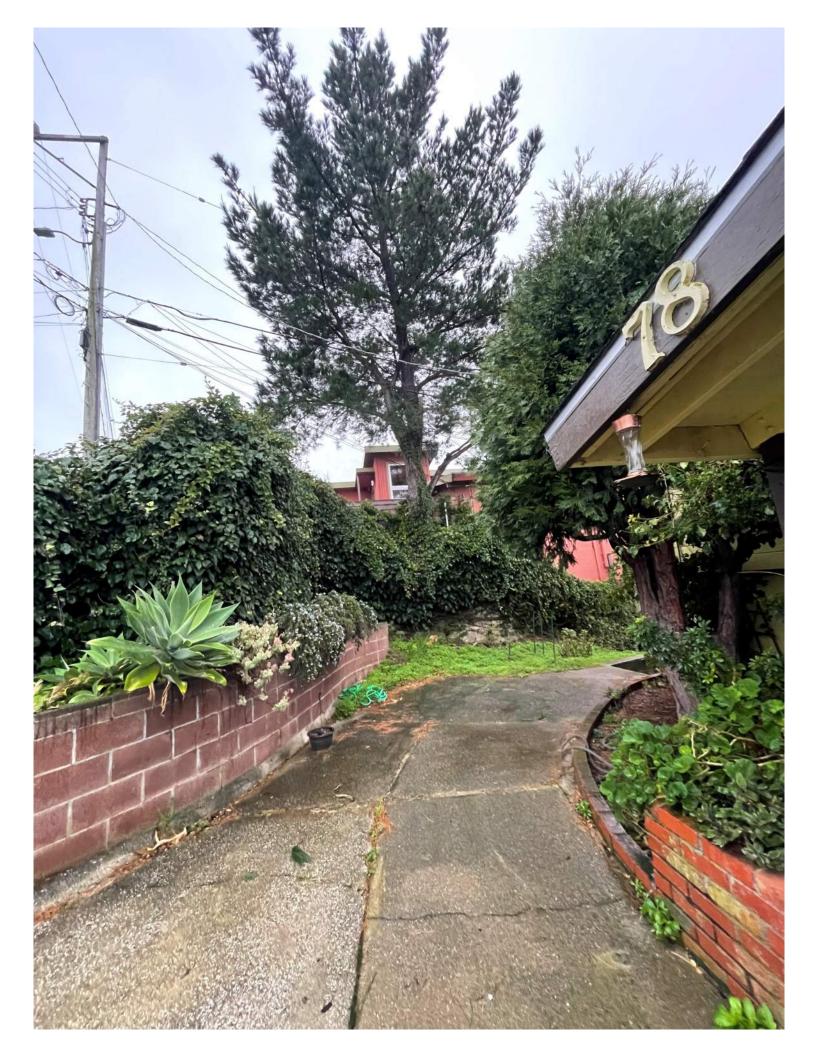

RECE, VED

This form may only be used for trees meeting the criteria provided in the BMC Chapter 12.12. It shall not be used for trees located in the public right-of-way, or on any property owned by others who are not listed and signed on to this form. Owner First Name Tulare Address of Tree(s) Proposed for Removal If notice is for removal, is the tree a Protected Tree (see definitions on page 3 of this form)? If you answered "Yes" to the above, please STOP and complete an Application for Protected Tree Removal instead. Photo **Trimming Species** Invasive Tree Description of Tree ID# (Scientific and Common Name) (Yes/No). If circumference or Location Removal at 2 Ft. above yes, cite reference. (T or R) Grade 18

Attach a photo of each tree, keyed to a site plan or aerial photo indicating the location of each tree to be trimmed or removed for field verification. **Required attachments:** 

| H | Site plan or aerial photo showing tree locations(s) | and  | One or more photos of each tree |
|---|-----------------------------------------------------|------|---------------------------------|
| ~ | Site plan of aerial photo showing tree locations(s) | allu | one of more photos of each free |