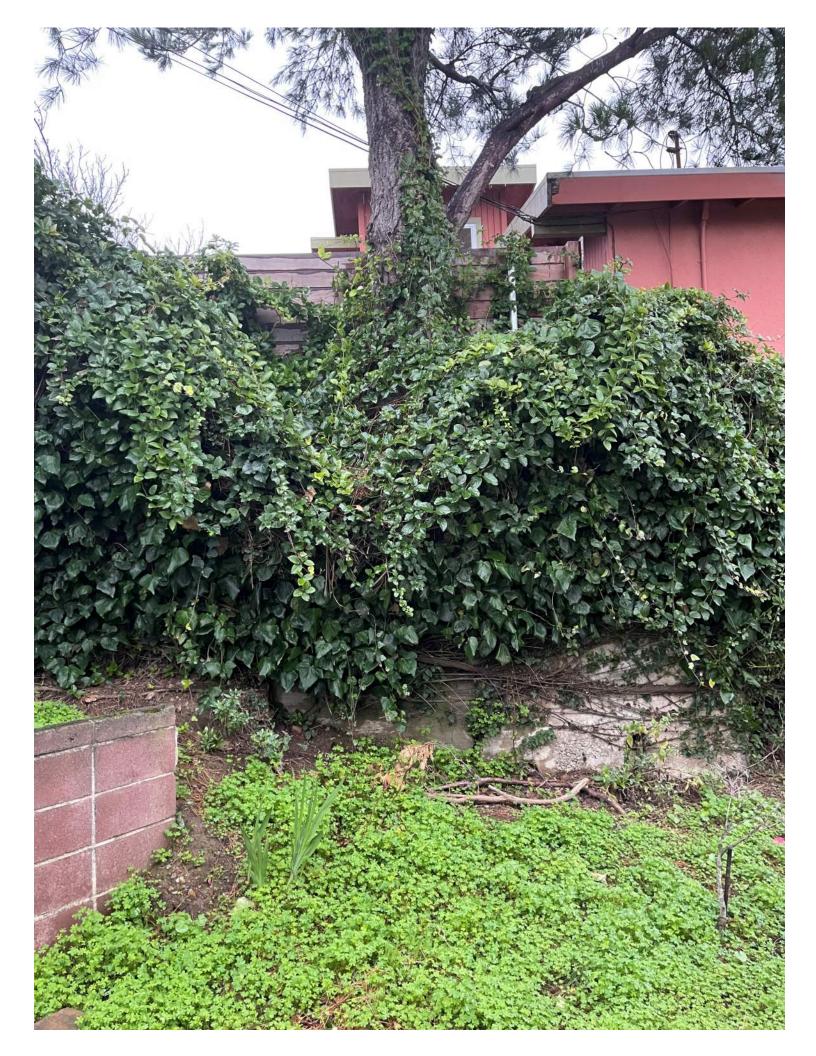

RECE, VED

This form may only be used for trees meeting the criteria provided in the BMC Chapter 12.12. It shall not be used for trees located in the public right-of-way, or on any property owned by others who are not listed and signed on to this form. Owner First Name Tulare Address of Tree(s) Proposed for Removal If notice is for removal, is the tree a Protected Tree (see definitions on page 3 of this form)? If you answered "Yes" to the above, please STOP and complete an Application for Protected Tree Removal instead. Photo **Trimming Species** Invasive Tree Description of Tree ID# (Scientific and Common Name) (Yes/No). If circumference or Location Removal at 2 Ft. above yes, cite reference. (T or R) Grade 18

Attach a photo of each tree, keyed to a site plan or aerial photo indicating the location of each tree to be trimmed or removed for field verification. **Required attachments:** 

| H | Site plan or aerial photo showing tree locations(s) | and  | One or more photos of each tree |
|---|-----------------------------------------------------|------|---------------------------------|
| ~ | Site plan of aerial photo showing tree locations(s) | allu | one of more photos of each free |