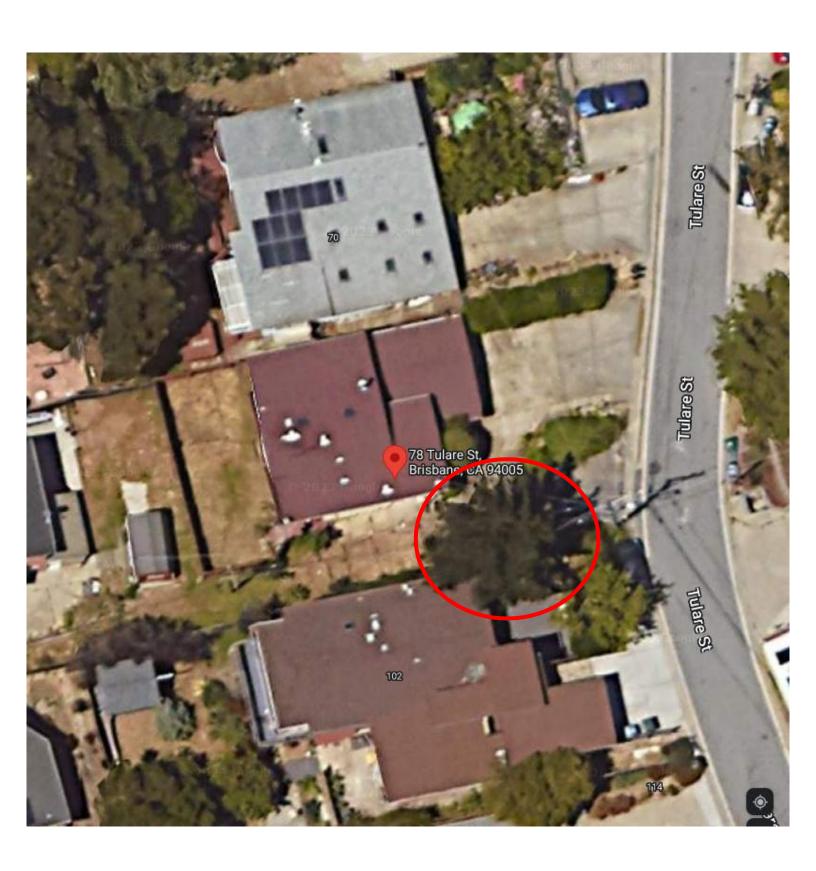

RECE, VED

This form may only be used for trees meeting the criteria provided in the BMC Chapter 12.12. It shall not be used for trees located in the public right-of-way, or on any property owned by others who are not listed and signed on to this form. Owner First Name Tulare Address of Tree(s) Proposed for Removal If notice is for removal, is the tree a Protected Tree (see definitions on page 3 of this form)? If you answered "Yes" to the above, please STOP and complete an Application for Protected Tree Removal instead. Photo **Trimming Species** Invasive Tree Description of Tree ID# (Scientific and Common Name) (Yes/No). If circumference or Location Removal at 2 Ft. above yes, cite reference. (T or R) Grade 18

Attach a photo of each tree, keyed to a site plan or aerial photo indicating the location of each tree to be trimmed or removed for field verification. **Required attachments:** 

| H | Site plan or aerial photo showing tree locations(s) | and  | One or more photos of each tree |
|---|-----------------------------------------------------|------|---------------------------------|
| ~ | Site plan of aerial photo showing tree locations(s) | allu | one of more photos of each free |