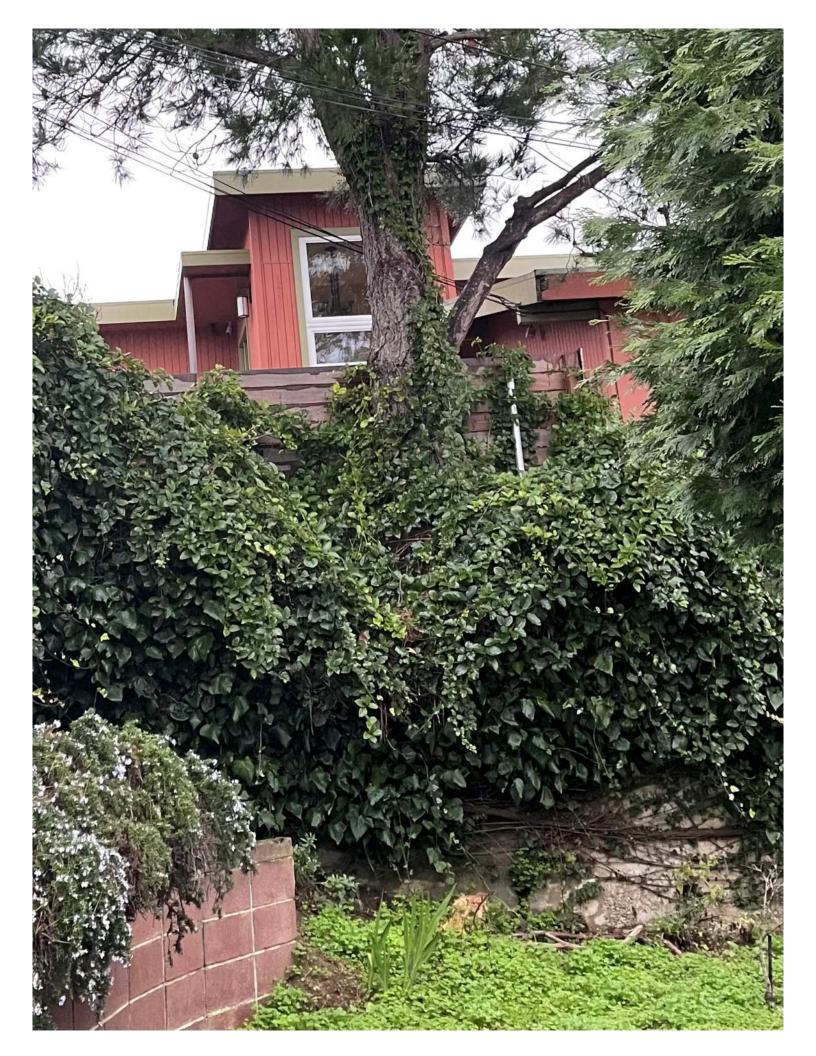

RECE, VED

This form may only be used for trees meeting the criteria provided in the BMC Chapter 12.12. It shall not be used for trees located in the public right-of-way, or on any property owned by others who are not listed and signed on to this form. Owner First Name Tulare Address of Tree(s) Proposed for Removal If notice is for removal, is the tree a Protected Tree (see definitions on page 3 of this form)? If you answered "Yes" to the above, please STOP and complete an Application for Protected Tree Removal instead. Photo **Trimming Species** Invasive Tree Description of Tree ID# (Scientific and Common Name) (Yes/No). If circumference or Location Removal at 2 Ft. above yes, cite reference. (T or R) Grade 18

Attach a photo of each tree, keyed to a site plan or aerial photo indicating the location of each tree to be trimmed or removed for field verification. **Required attachments:** 

| H | Site plan or aerial photo showing tree locations(s) | and  | One or more photos of each tree |
|---|-----------------------------------------------------|------|---------------------------------|
| ~ | Site plan of aerial photo showing tree locations(s) | allu | one of more photos of each free |