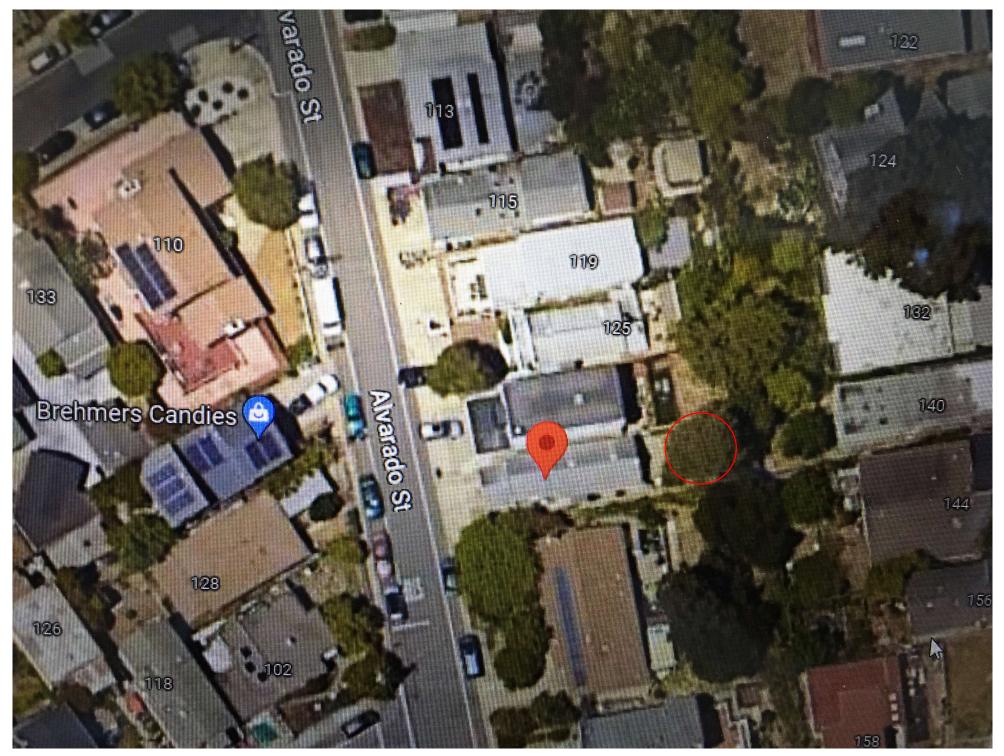

### Tree #1

| Photo ID #                            | #1                         |   |
|---------------------------------------|----------------------------|---|
| Trim or Remove                        | Non-protected Tree Removal |   |
| Species                               | Pine Tree                  |   |
| Invasive                              | No                         | / |
| Tree Circumference (inches) 80 inches |                            |   |

## Tree #1

| Description of Tree Location | This pine tree is located in the middle of my back yard |
|------------------------------|---------------------------------------------------------|
| Photo                        | leaning_tree_1.jpg [2]                                  |
| Photo                        | <u>img_4196.jpg</u> [3]                                 |