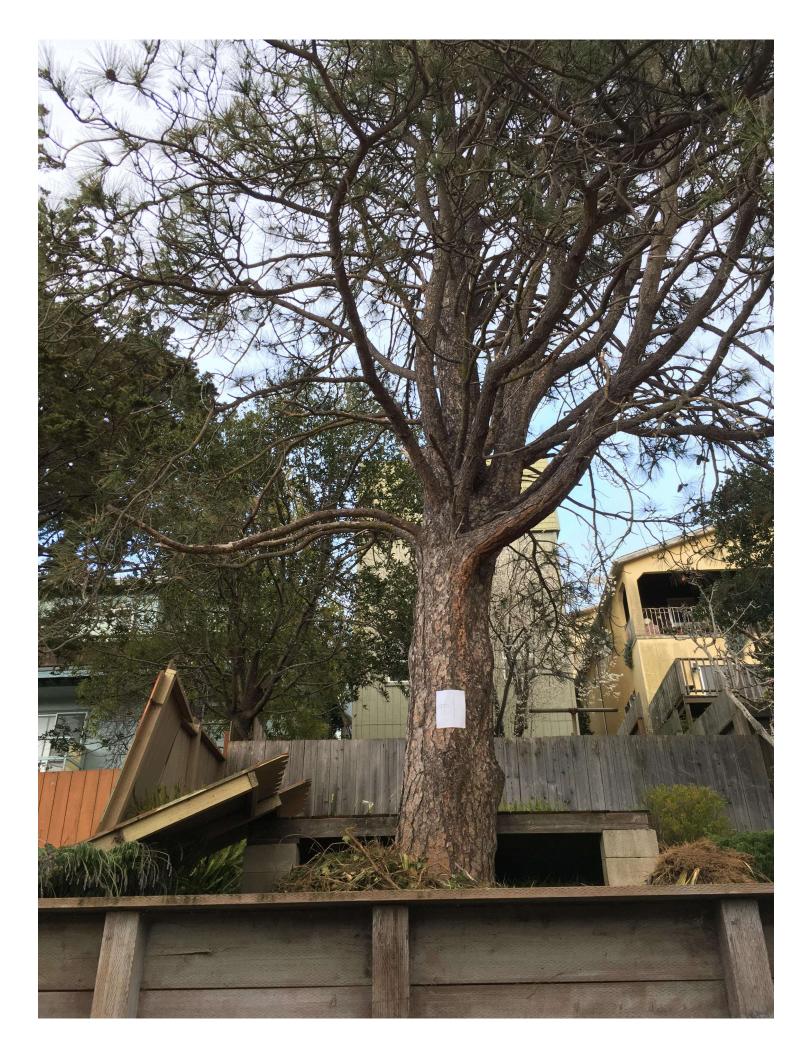

### Tree #1

| Photo ID #                            | #1                         |   |
|---------------------------------------|----------------------------|---|
| Trim or Remove                        | Non-protected Tree Removal |   |
| Species                               | Pine Tree                  |   |
| Invasive                              | No                         | / |
| Tree Circumference (inches) 80 inches |                            |   |

## Tree #1

| Description of Tree Location | This pine tree is located in the middle of my back yard |
|------------------------------|---------------------------------------------------------|
| Photo                        | leaning_tree_1.jpg [2]                                  |
| Photo                        | <u>img_4196.jpg</u> [3]                                 |