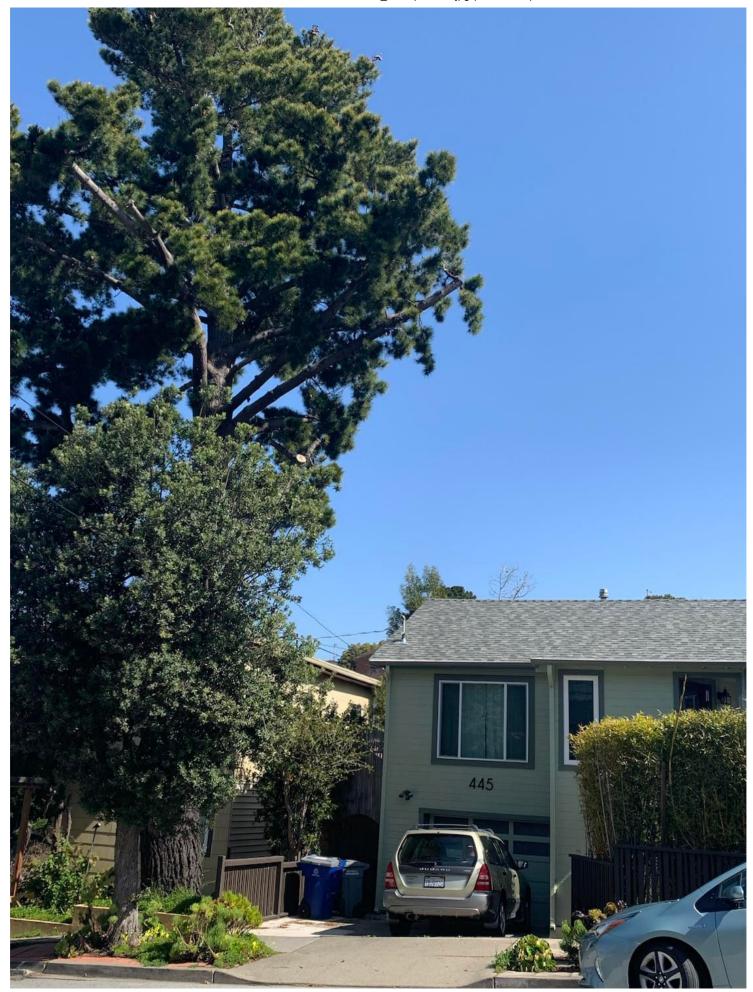

## Tree #1

| Photo ID #                        | 1                                                                                                                                                                                                                                                                           |
|-----------------------------------|-----------------------------------------------------------------------------------------------------------------------------------------------------------------------------------------------------------------------------------------------------------------------------|
| Trim or<br>Remove                 | Severe Trimming                                                                                                                                                                                                                                                             |
| Species                           | Monterey Pine Tree                                                                                                                                                                                                                                                          |
| Invasive                          | No                                                                                                                                                                                                                                                                          |
| Tree<br>Circumference<br>(inches) | 10' 6"                                                                                                                                                                                                                                                                      |
|                                   | Tree is in front of 401 San Bruno Ave. The tree is currently dripping lots of zap and damaging the neighbors cars.  Neighbors are requesting the tree to be trimmed to avoid further damage. The city of Brisbane denied the request to build of carport to protect their c |
| Photo                             | 401san_brunopinetree.jpg [2]                                                                                                                                                                                                                                                |

Photo 401sanbrunopinetree2.jpg [3]