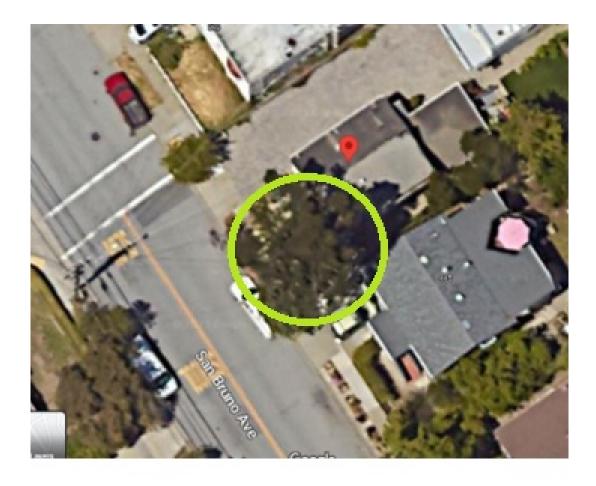

## Are You The Property Owner?

I am the property owner

Property Address 401 San Bruno Ave

## Tree #1

| Photo ID #                        | 1                                                                                                                                                                                                                                                                           |
|-----------------------------------|-----------------------------------------------------------------------------------------------------------------------------------------------------------------------------------------------------------------------------------------------------------------------------|
| Trim or<br>Remove                 | Severe Trimming                                                                                                                                                                                                                                                             |
| Species                           | Monterey Pine Tree                                                                                                                                                                                                                                                          |
| Invasive                          | No                                                                                                                                                                                                                                                                          |
| Tree<br>Circumference<br>(inches) | 10' 6"                                                                                                                                                                                                                                                                      |
|                                   | Tree is in front of 401 San Bruno Ave. The tree is currently dripping lots of zap and damaging the neighbors cars.  Neighbors are requesting the tree to be trimmed to avoid further damage. The city of Brisbane denied the request to build of carport to protect their c |
| Photo                             | 401san_brunopinetree.jpg [2]                                                                                                                                                                                                                                                |