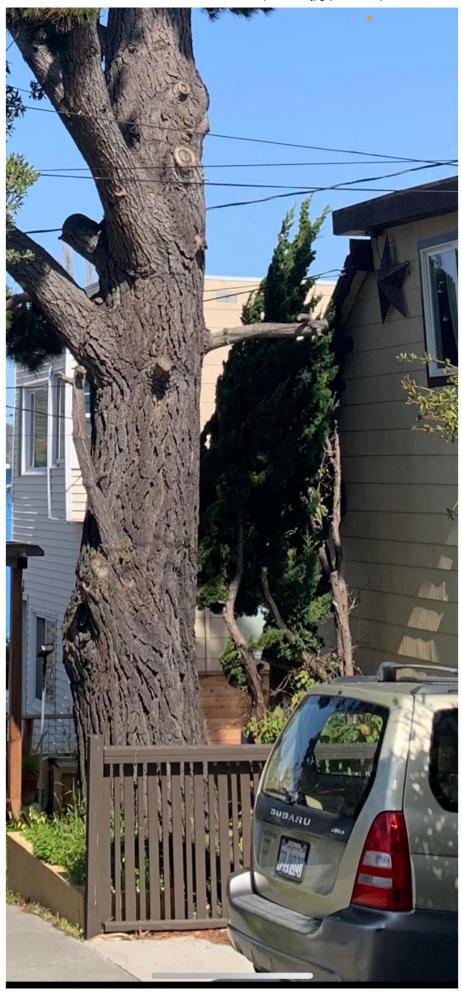

#### Site Plan

401san\_brunopinetree3.jpg [4]

- Certify the following:
   I am the Owner of Record of the subject property
- The information submitted herein is true and correct
- I have read and agree to the standard conditions of approval specific to my request