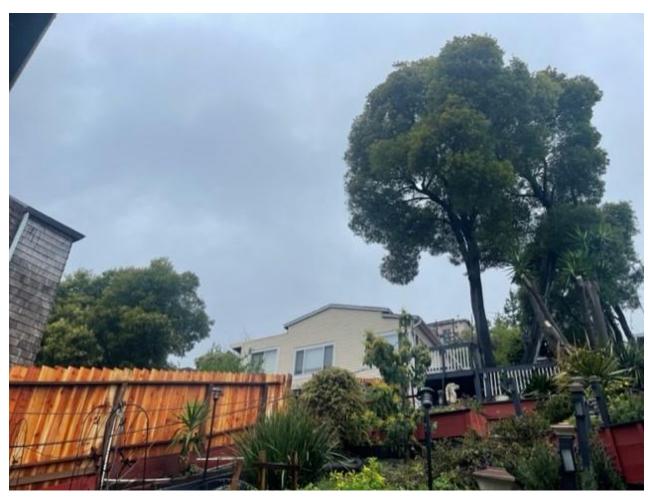

### Tree #1

| Photo ID #                   | 0320A                                   |
|------------------------------|-----------------------------------------|
| Trim or Remove               | Non-protected Tree Removal              |
| Species                      | Acciacia                                |
| Invasive                     | Yes                                     |
| Tree Circumference (inches)  | 48"                                     |
| Description of Tree Location | center of the property                  |
| Photo                        | 1068_humboldt_rd_sfd_plans_1980.pdf [2] |

Black Acacia. (100 Solano

lmagery ©2023 Google, Imagery ©2023 Maxar Technologies, Map data ©2023 20 ft