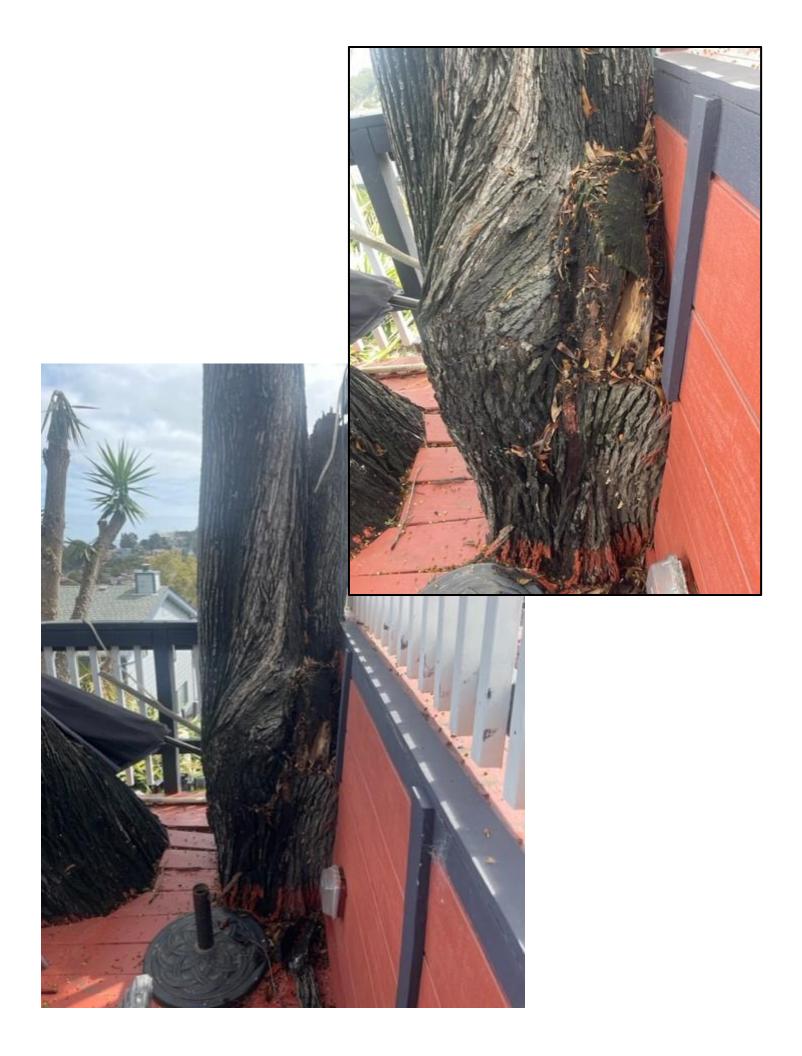

### Tree #1

| Photo ID #                   | 0320A                                   |
|------------------------------|-----------------------------------------|
| Trim or Remove               | Non-protected Tree Removal              |
| Species                      | Acciacia                                |
| Invasive                     | Yes                                     |
| Tree Circumference (inches)  | 48"                                     |
| Description of Tree Location | center of the property                  |
| Photo                        | 1068_humboldt_rd_sfd_plans_1980.pdf [2] |