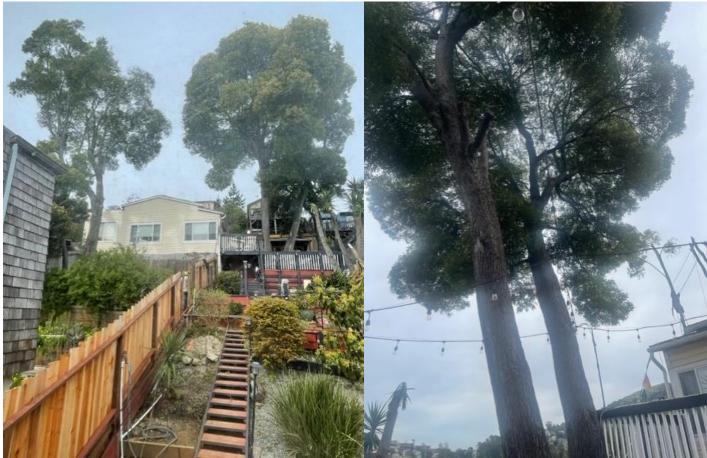

### Tree #1

| Photo ID #                   | 0320A                                   |
|------------------------------|-----------------------------------------|
| Trim or Remove               | Non-protected Tree Removal              |
| Species                      | Acciacia                                |
| Invasive                     | Yes                                     |
| Tree Circumference (inches)  | 48"                                     |
| Description of Tree Location | center of the property                  |
| Photo                        | 1068_humboldt_rd_sfd_plans_1980.pdf [2] |