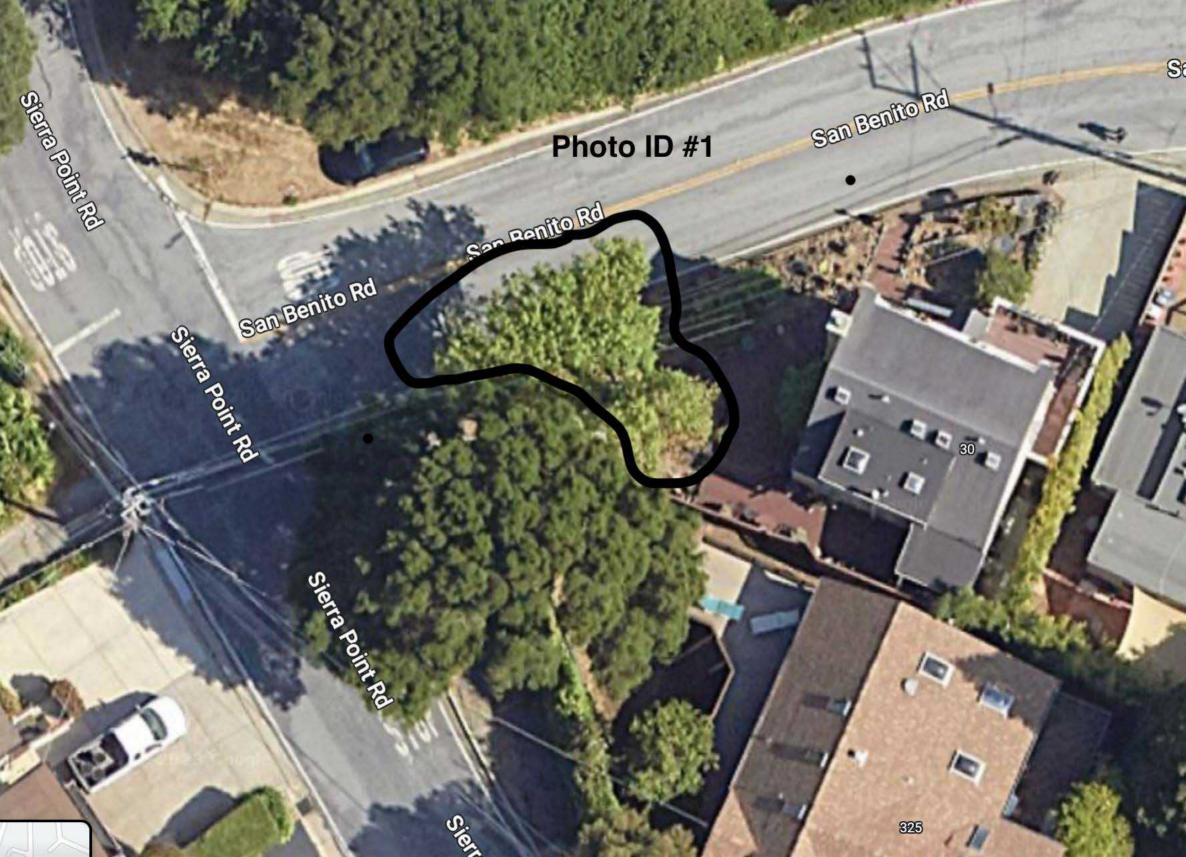

## Tree #1

| 1166 #1                      |                                    |
|------------------------------|------------------------------------|
| Photo ID#                    | #1                                 |
| Trim or Remove               | Non-protected Tree Removal         |
| Species                      | Maple                              |
| Invasive                     | No                                 |
| Tree Circumference (inches)  | 93"                                |
| Description of Tree Location | 30 San Benito Road at Sierra Point |
| Photo                        | tree_to_be_removed.pdf [2]         |
| Photo                        | tree_leaves.pdf [3]                |
|                              |                                    |

## Site Plan

arial\_view.png [4]

- Certify the following:
   I am the Owner of Record of the subject property
- The information submitted herein is true and correct
  I have read and agree to the standard conditions of approval specific to my request