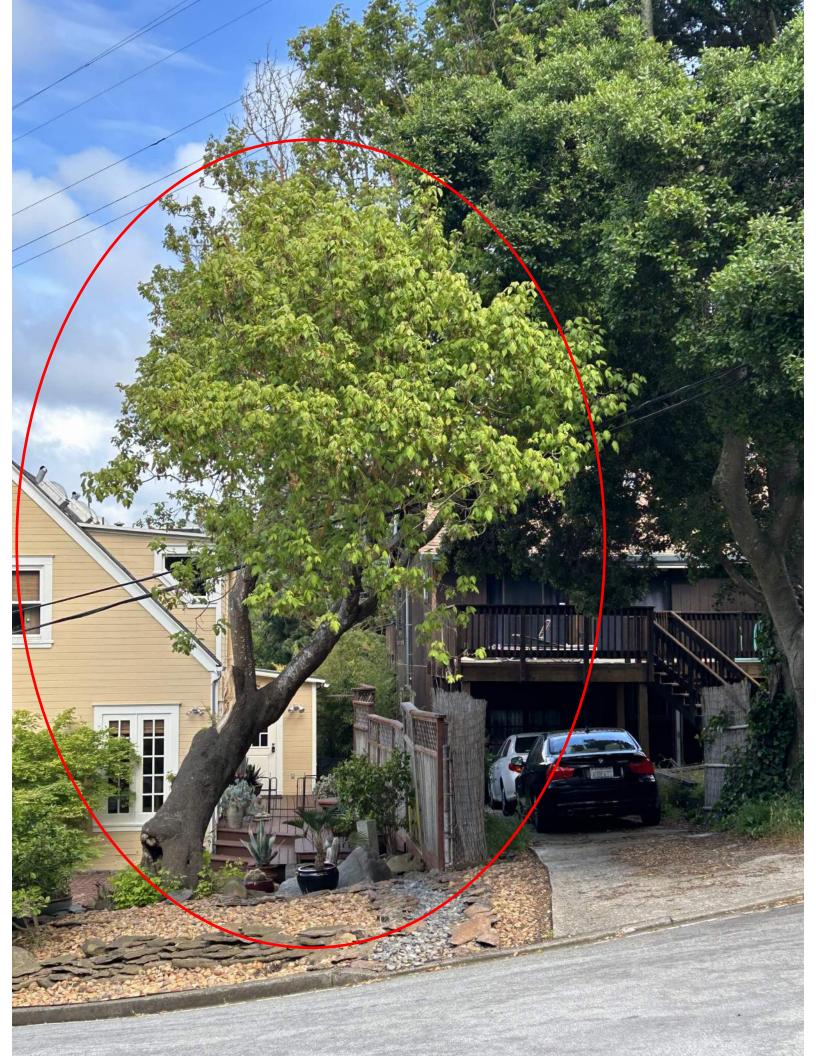

## Tree #1

| 1166 #1                      |                                    |
|------------------------------|------------------------------------|
| Photo ID#                    | #1                                 |
| Trim or Remove               | Non-protected Tree Removal         |
| Species                      | Maple                              |
| Invasive                     | No                                 |
| Tree Circumference (inches)  | 93"                                |
| Description of Tree Location | 30 San Benito Road at Sierra Point |
| Photo                        | tree_to_be_removed.pdf [2]         |
| Photo                        | tree_leaves.pdf [3]                |
|                              |                                    |