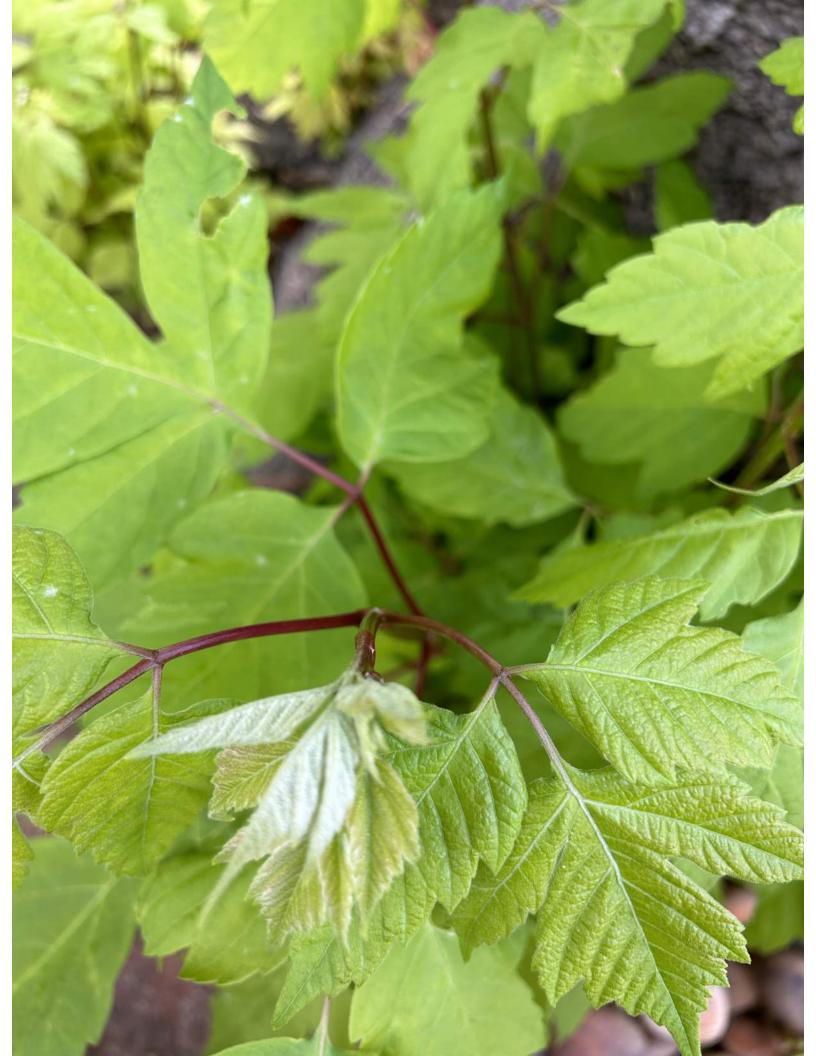

## Tree #1

| 1166 #1                      |                                    |
|------------------------------|------------------------------------|
| Photo ID#                    | #1                                 |
| Trim or Remove               | Non-protected Tree Removal         |
| Species                      | Maple                              |
| Invasive                     | No                                 |
| Tree Circumference (inches)  | 93"                                |
| Description of Tree Location | 30 San Benito Road at Sierra Point |
| Photo                        | tree_to_be_removed.pdf [2]         |
| Photo                        | tree_leaves.pdf [3]                |
|                              |                                    |