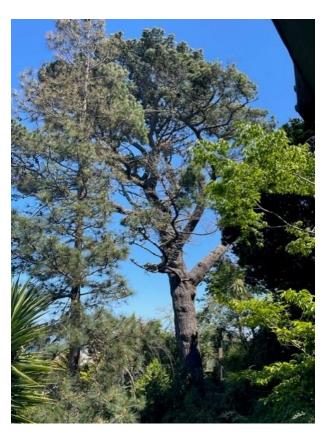

## Tree #1

| Photo ID#                         |                                                                                                                                                                                                                                                                                                                                                                           |
|-----------------------------------|---------------------------------------------------------------------------------------------------------------------------------------------------------------------------------------------------------------------------------------------------------------------------------------------------------------------------------------------------------------------------|
| Trim or<br>Remove                 | Non-protected Tree Removal                                                                                                                                                                                                                                                                                                                                                |
| Species                           | Monterey Pine                                                                                                                                                                                                                                                                                                                                                             |
| Invasive                          | No                                                                                                                                                                                                                                                                                                                                                                        |
| Tree<br>Circumference<br>(inches) | Large                                                                                                                                                                                                                                                                                                                                                                     |
| Description of Tree Location      | At the bottom of my lot. The tree will be removed by access through a vacant lot (owned my me as well) to Humboldt as we have done in the past. The tree has been looked at by 4 arborists over the last few years. It has beetle infestation and has been edited several times. Bartlett Tree. Pacific Coast Tree, Golden Tree and Oscar's Tree have all seen this tree. |
| Photo                             | e30ae943-01e9-46a5-8307-112d717b2ba2.jpeg [2]                                                                                                                                                                                                                                                                                                                             |
| Photo                             | 88012528-9bcb-4b60-a5a0-fa6ed2eb88b4.jpeg [3]                                                                                                                                                                                                                                                                                                                             |
|                                   | <del></del>                                                                                                                                                                                                                                                                                                                                                               |