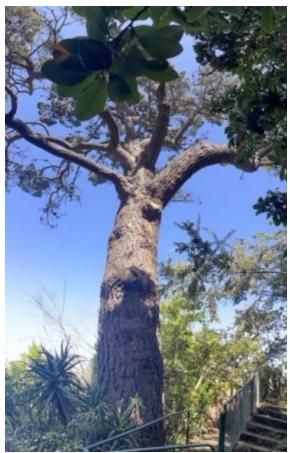

## Tree #1

| Photo ID#                         |                                                                                                                                                                                                                                                                                                                                                                           |
|-----------------------------------|---------------------------------------------------------------------------------------------------------------------------------------------------------------------------------------------------------------------------------------------------------------------------------------------------------------------------------------------------------------------------|
| Trim or<br>Remove                 | Non-protected Tree Removal                                                                                                                                                                                                                                                                                                                                                |
| Species                           | Monterey Pine                                                                                                                                                                                                                                                                                                                                                             |
| Invasive                          | No                                                                                                                                                                                                                                                                                                                                                                        |
| Tree<br>Circumference<br>(inches) | Large                                                                                                                                                                                                                                                                                                                                                                     |
| Description of Tree Location      | At the bottom of my lot. The tree will be removed by access through a vacant lot (owned my me as well) to Humboldt as we have done in the past. The tree has been looked at by 4 arborists over the last few years. It has beetle infestation and has been edited several times. Bartlett Tree. Pacific Coast Tree, Golden Tree and Oscar's Tree have all seen this tree. |
| Photo                             | e30ae943-01e9-46a5-8307-112d717b2ba2.jpeg [2]                                                                                                                                                                                                                                                                                                                             |
| Photo                             | 88012528-9bcb-4b60-a5a0-fa6ed2eb88b4.jpeg [3]                                                                                                                                                                                                                                                                                                                             |
|                                   | <del></del>                                                                                                                                                                                                                                                                                                                                                               |