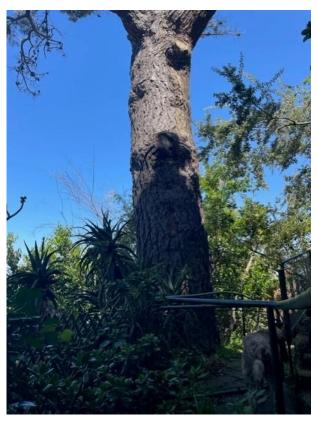

## Tree #1

| Photo ID#                         |                                                                                                                                                                                                                                                                                                                                                                           |
|-----------------------------------|---------------------------------------------------------------------------------------------------------------------------------------------------------------------------------------------------------------------------------------------------------------------------------------------------------------------------------------------------------------------------|
| Trim or<br>Remove                 | Non-protected Tree Removal                                                                                                                                                                                                                                                                                                                                                |
| Species                           | Monterey Pine                                                                                                                                                                                                                                                                                                                                                             |
| Invasive                          | No                                                                                                                                                                                                                                                                                                                                                                        |
| Tree<br>Circumference<br>(inches) | Large                                                                                                                                                                                                                                                                                                                                                                     |
| Description of Tree Location      | At the bottom of my lot. The tree will be removed by access through a vacant lot (owned my me as well) to Humboldt as we have done in the past. The tree has been looked at by 4 arborists over the last few years. It has beetle infestation and has been edited several times. Bartlett Tree. Pacific Coast Tree, Golden Tree and Oscar's Tree have all seen this tree. |
| Photo                             | e30ae943-01e9-46a5-8307-112d717b2ba2.jpeg [2]                                                                                                                                                                                                                                                                                                                             |
| Photo                             | 88012528-9bcb-4b60-a5a0-fa6ed2eb88b4.jpeg [3]                                                                                                                                                                                                                                                                                                                             |
|                                   | <del></del>                                                                                                                                                                                                                                                                                                                                                               |