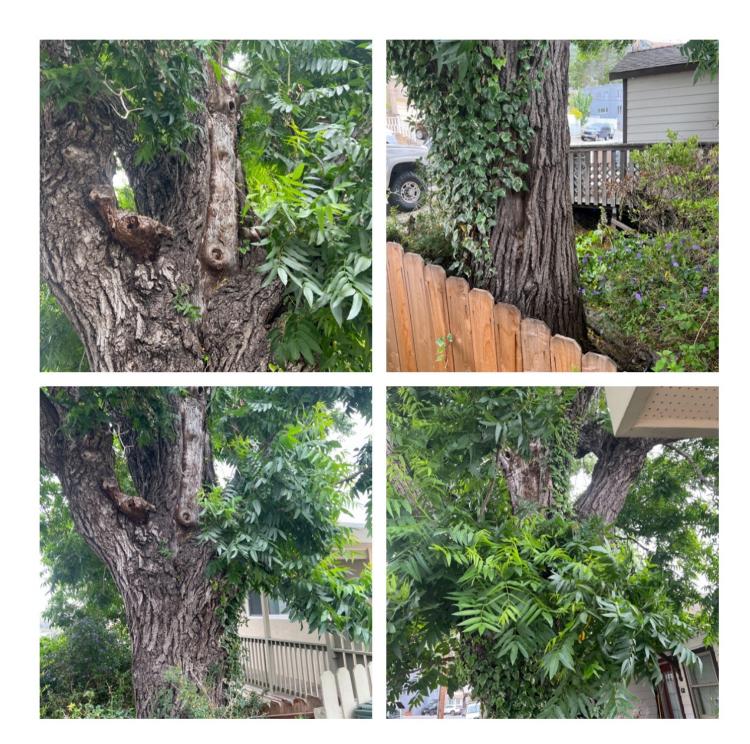

## Tree #1

| Photo ID #                   | 1                                                                         |
|------------------------------|---------------------------------------------------------------------------|
| Trim or Remove               | Non-protected Tree Removal                                                |
| Species                      | Black Walnut                                                              |
| Invasive                     | No                                                                        |
| Tree Circumference (inches)  | 113.1 inches                                                              |
| Description of Tree Location | Front of Property to the right of the house when looking from the street. |
| Photo                        | screenshot_2023-07-07_at_12.02.48_pm.jpeg [2]                             |
| Photo                        | <u>img_2783.jpg</u> [3]                                                   |