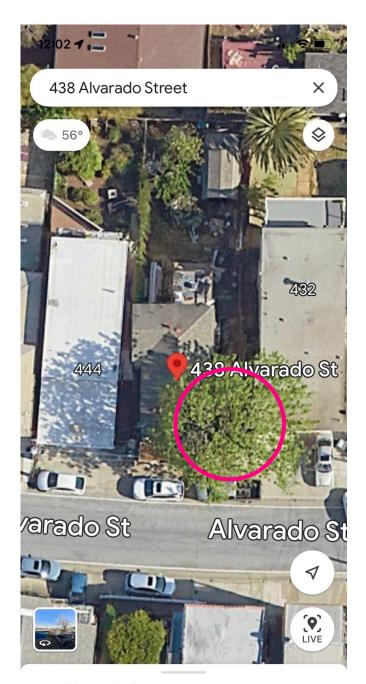

## Tree #1

| Photo ID #                   | 1                                                                         |
|------------------------------|---------------------------------------------------------------------------|
| Trim or Remove               | Non-protected Tree Removal                                                |
| Species                      | Black Walnut                                                              |
| Invasive                     | No                                                                        |
| Tree Circumference (inches)  | 113.1 inches                                                              |
| Description of Tree Location | Front of Property to the right of the house when looking from the street. |
| Photo                        | screenshot_2023-07-07_at_12.02.48_pm.jpeg [2]                             |
| Photo                        | <u>img_2783.jpg</u> [3]                                                   |

438 Alvarado St

438 Alvarado St, Brisbane, CA 94005