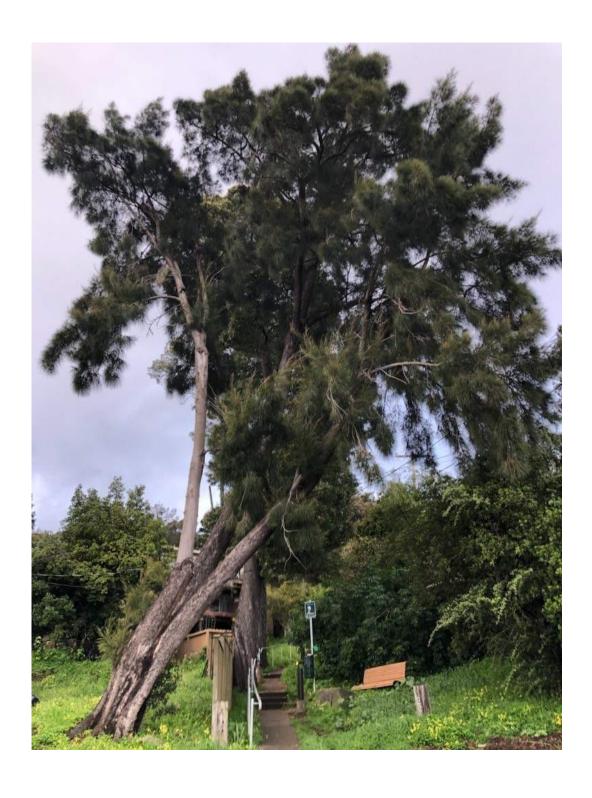

## Tree #1

| Photo ID #                   | 1                                                                 |
|------------------------------|-------------------------------------------------------------------|
| Trim or Remove               | Non-protected Tree Removal                                        |
| Species                      | Australian Pine (Casuarina Equisetifolia)                         |
| Invasive                     | Yes                                                               |
| Tree Circumference (inches)  | 98                                                                |
| Description of Tree Location | Tree is on the north west side of the property near the driveway. |