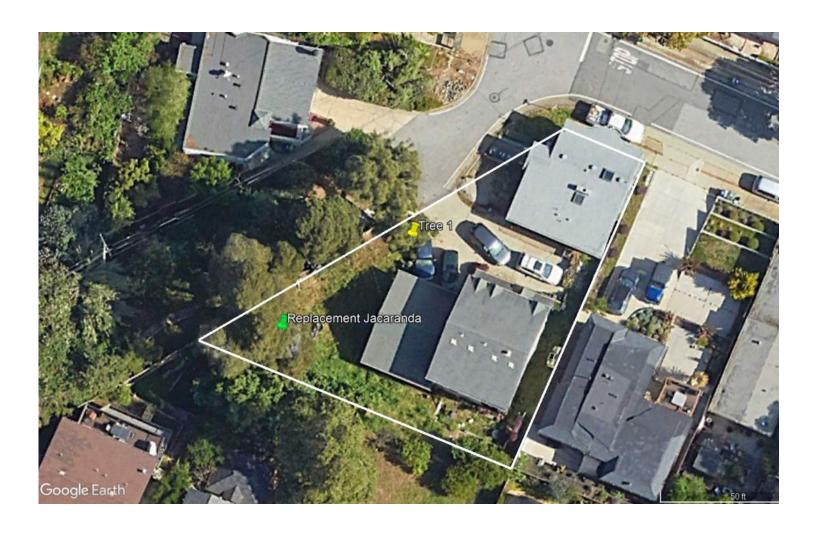

## Tree #1

| Photo ID #                   | 1                                                                 |
|------------------------------|-------------------------------------------------------------------|
| Trim or Remove               | Non-protected Tree Removal                                        |
| Species                      | Australian Pine (Casuarina Equisetifolia)                         |
| Invasive                     | Yes                                                               |
| Tree Circumference (inches)  | 98                                                                |
| Description of Tree Location | Tree is on the north west side of the property near the driveway. |