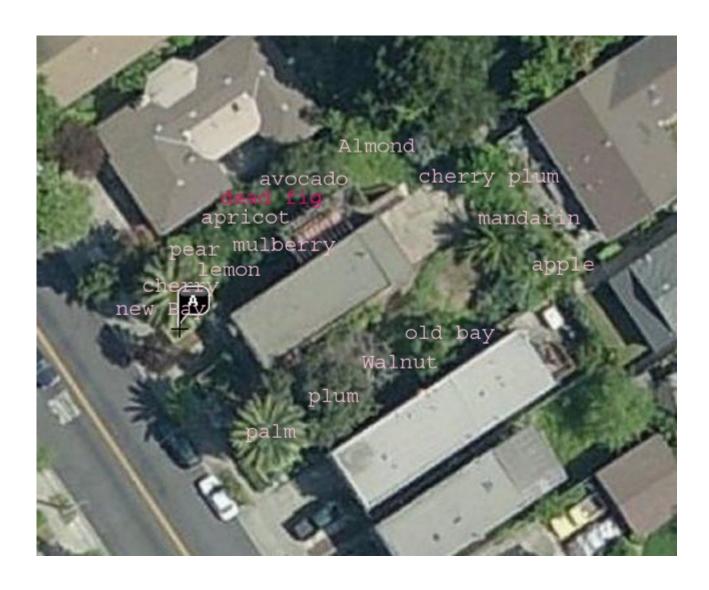

## Tree #1

| Photo ID #                   | 349                        |
|------------------------------|----------------------------|
| 1 110to 1D #                 |                            |
| Trim or Remove               | Non-protected Tree Removal |
| Species                      | Fig                        |
| Invasive                     | No                         |
| Tree Circumference (inches)  | 40                         |
| Description of Tree Location | North side, along fence.   |
| Photo                        | img_2256.jpeg [2]          |
| Photo                        |                            |
|                              |                            |