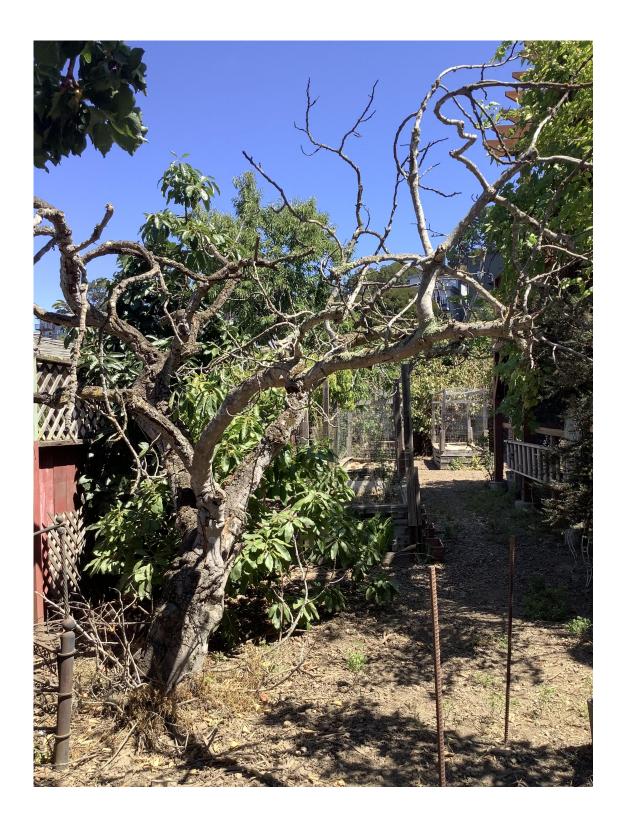

## Tree #1

| Photo ID #                   | 349                        |
|------------------------------|----------------------------|
| 1 110to 1D #                 |                            |
| Trim or Remove               | Non-protected Tree Removal |
| Species                      | Fig                        |
| Invasive                     | No                         |
| Tree Circumference (inches)  | 40                         |
| Description of Tree Location | North side, along fence.   |
| Photo                        | img_2256.jpeg [2]          |
| Photo                        |                            |
|                              |                            |