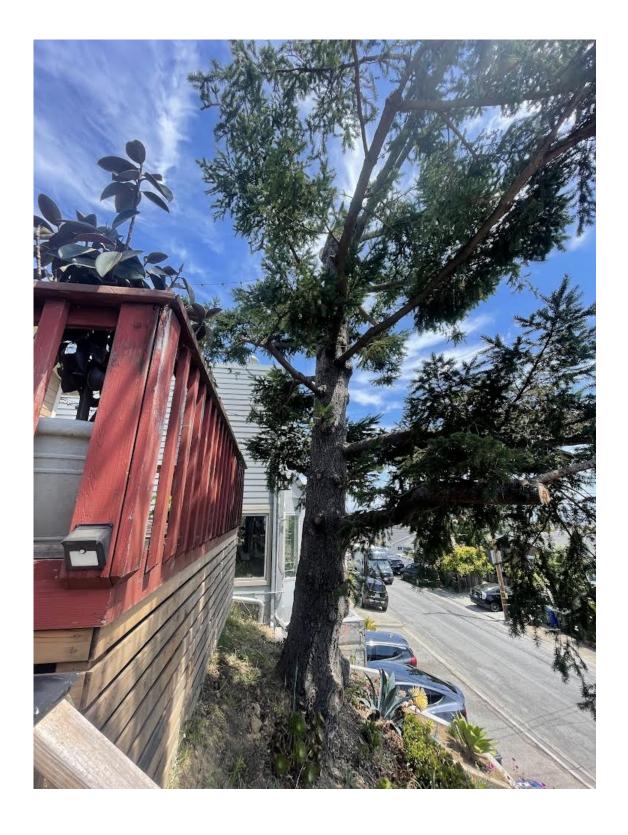

Description of

Tree is perched and leaning in from of porch and is a concern to neighbors and to the community. It is a concern of it falling and possibly hitting power Tree Location

Photo img\_6616.jpg [2] Photo img\_6617.jpg [3]