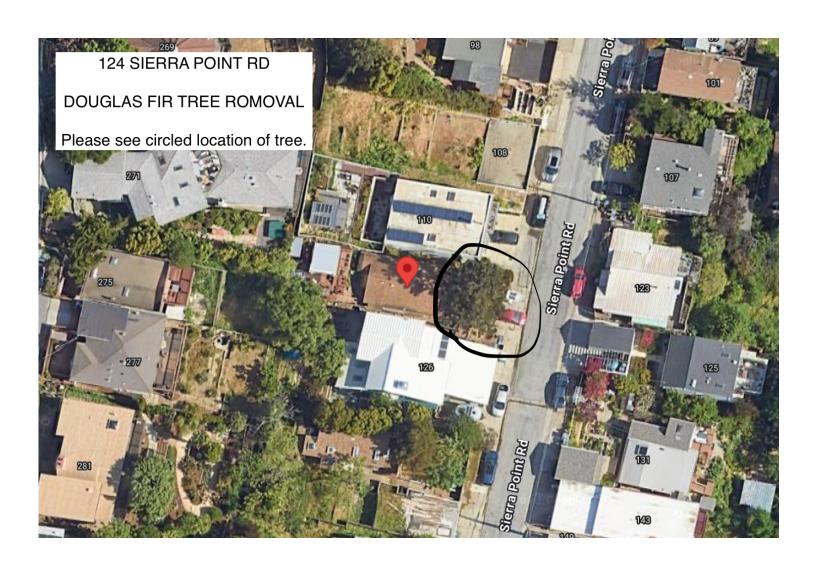

to my request

## Certify the following:

- I am an authorized agent of the property owner
- The Owner of Record has signed a Property Owner Authorization Form
- The information submitted herein is true and correct
- The Owner of Record has read and agree to the standard conditions of approval specific to this request

## Applicant's signature Elle Miller

## **Electronic Signature Agreement**

I agree

Source URL: https://www.brisbaneca.org/node/19811/submission/11044

#### Links

[1] https://www.brisbaneca.org/cd/webform/private-tree-removal-and-severe-tree-trimming-application [2] https://www.brisbaneca.org/system/files/webform/img\_6616.jpg [3] https://www.brisbaneca.org/system/files/webform/img\_6617.jpg [4] https://www.brisbaneca.org/system/files/webform/124\_sierra\_point\_rd.png