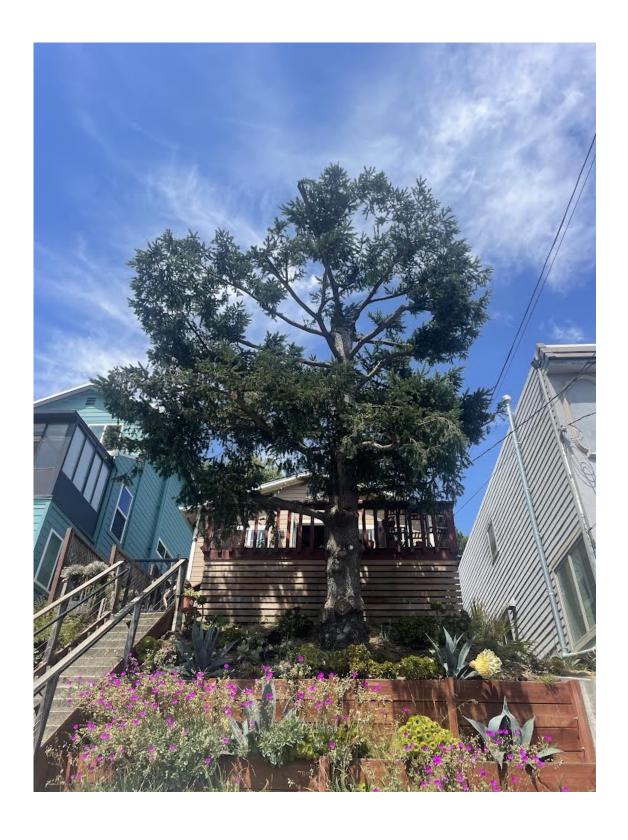

Description of

Tree is perched and leaning in from of porch and is a concern to neighbors and to the community. It is a concern of it falling and possibly hitting power Tree Location

Photo img\_6616.jpg [2] Photo img\_6617.jpg [3]