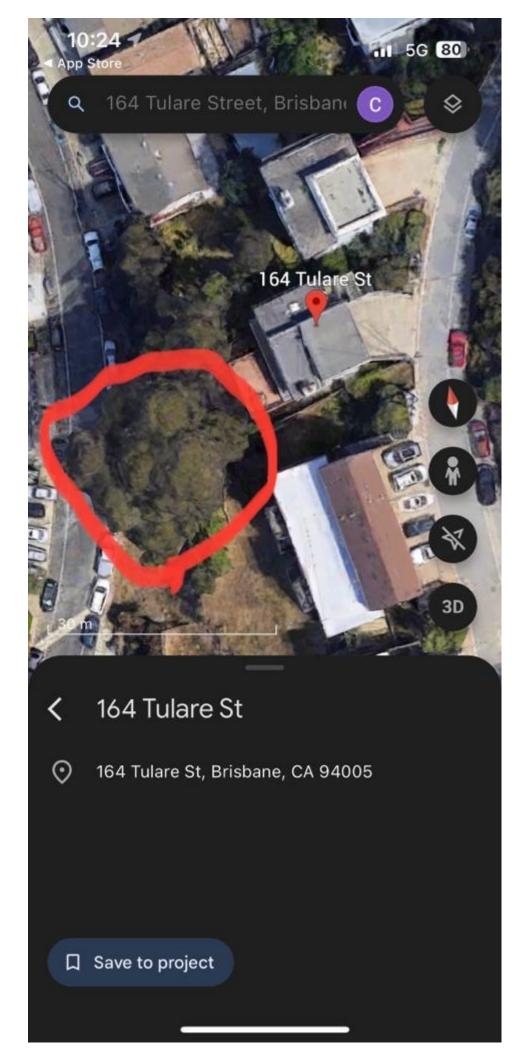

Please talk to Clay if needed as he is aware of the tree situation as neighbors on below road also agree needs to be taken care of.

Site Plan

ariel\_view\_tulare.jpg [5]