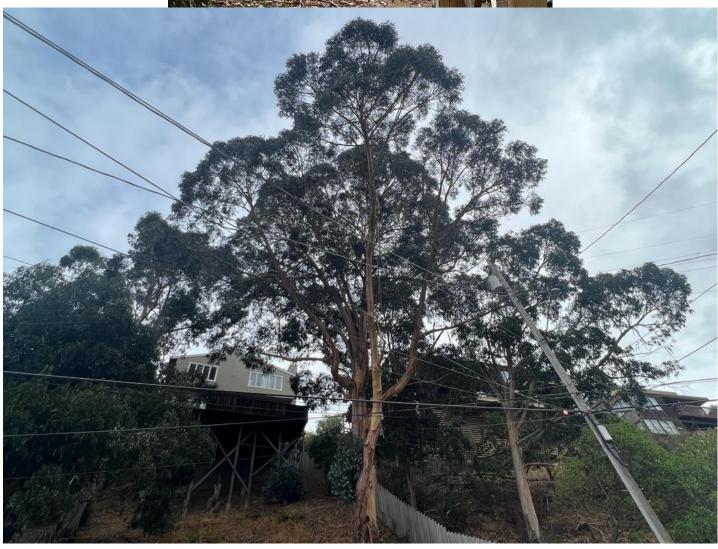

## Tree #1

| Photo ID#                         | 1                                                                                      |
|-----------------------------------|----------------------------------------------------------------------------------------|
| Trim or<br>Remove                 | Non-protected Tree Removal                                                             |
| Species                           | Eucalyptus                                                                             |
| Invasive                          | Yes                                                                                    |
| Tree<br>Circumference<br>(inches) | 128                                                                                    |
| Description of Tree Location      | some branches over powerlines<br>Below Tulare St (I think that's Santa Clara Ave)      |
|                                   | We will need PGE to turn off the power for part of a day based on what we know so far. |