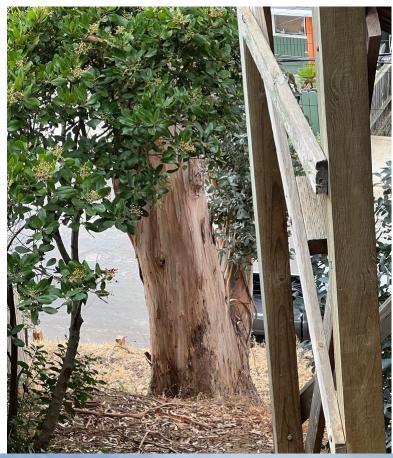

## Tree #1

| Photo ID#                         | 1                                                                                      |
|-----------------------------------|----------------------------------------------------------------------------------------|
| Trim or<br>Remove                 | Non-protected Tree Removal                                                             |
| Species                           | Eucalyptus                                                                             |
| Invasive                          | Yes                                                                                    |
| Tree<br>Circumference<br>(inches) | 128                                                                                    |
| Description of Tree Location      | some branches over powerlines<br>Below Tulare St (I think that's Santa Clara Ave)      |
|                                   | We will need PGE to turn off the power for part of a day based on what we know so far. |