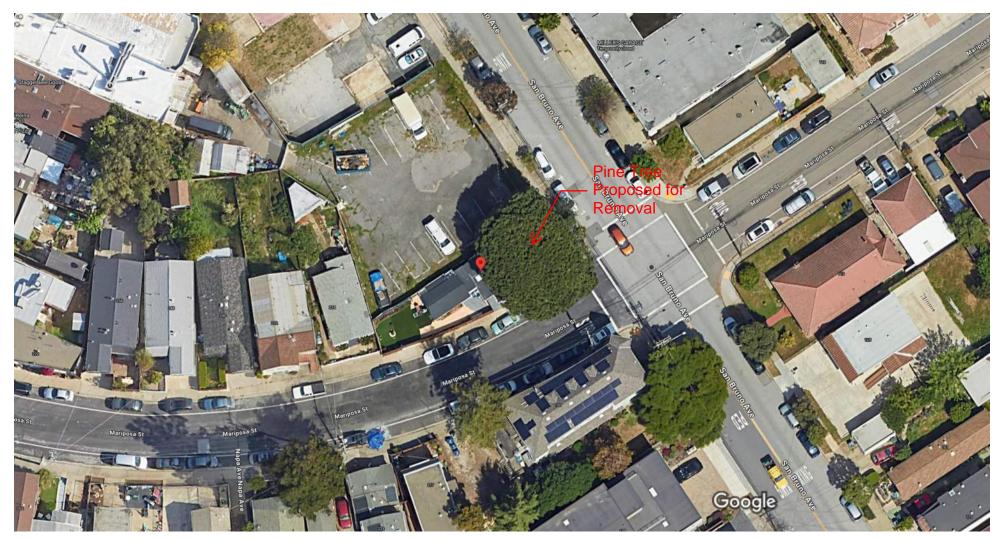

### **Property Address** 200 Mariposa St.

#### Tree #1

| Photo ID #                   | 200                                                 |             |                                |
|------------------------------|-----------------------------------------------------|-------------|--------------------------------|
| Trim or Remove               | Non-protected Tree Removal                          |             | Approved by Plann<br>4/4/2024. |
| Species                      | Evergreen                                           | (Pinus sp.) |                                |
| Invasive                     | No                                                  |             | Fresh                          |
| Tree Circumference (inches)  | 187                                                 |             |                                |
| Description of Tree Location | In front yard of property address, 200 Mariposa St. |             | St.                            |
| Photo                        | 200_mariposa_st.jpg [2]                             |             |                                |
| Photo                        |                                                     |             |                                |

# Google Maps 200 Mariposa St

Map data ©2024 , Map data ©2024 Google 20 ft