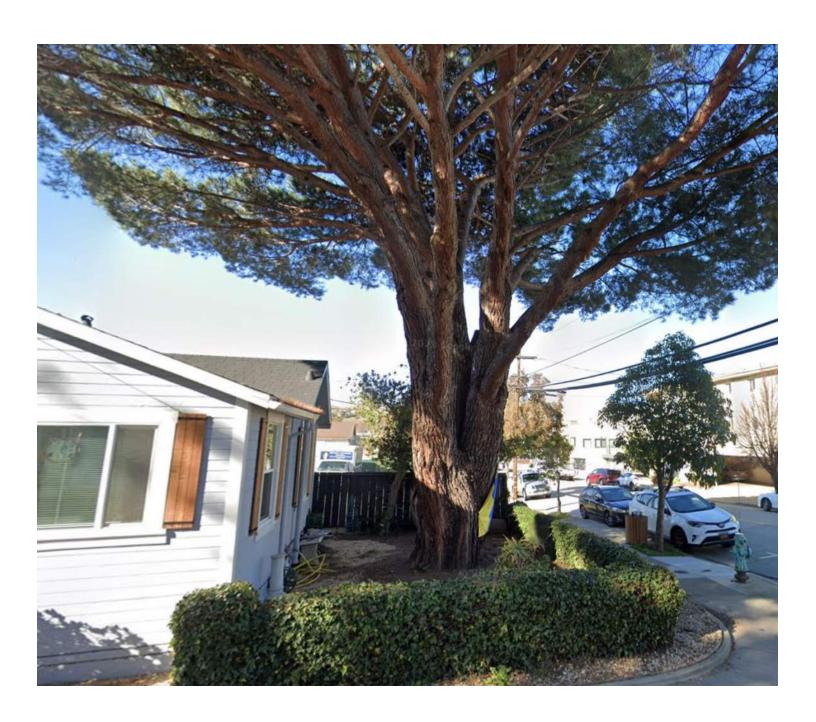

#### Tree #1

| Photo ID #                   | 200                                                 |             |                                |
|------------------------------|-----------------------------------------------------|-------------|--------------------------------|
| Trim or Remove               | Non-protected Tree Removal                          |             | Approved by Plann<br>4/4/2024. |
| Species                      | Evergreen                                           | (Pinus sp.) |                                |
| Invasive                     | No                                                  |             | Fresh                          |
| Tree Circumference (inches)  | 187                                                 |             |                                |
| Description of Tree Location | In front yard of property address, 200 Mariposa St. |             | St.                            |
| Photo                        | 200_mariposa_st.jpg [2]                             |             |                                |
| Photo                        |                                                     |             |                                |