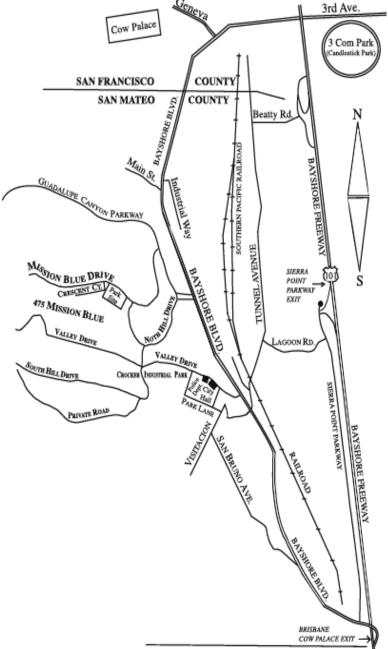

# THE MISSION BLUE CENTER

475 MISSION BLUE DRIVE BRISBANE, CA 94005

## DIRECTIONS

## From 101 North Bound: BRISBANE

- Exit Brisbane Cow Palace Exit
- Proceed northbound on Bayshore Blvd.
- Left on Guadalupe Canyon Parkway (fourth traffic light on northbound Bayshore)
- Left on Mission Blue Drive (second traffic light on westbound Guadalupe Canyon Pkwy)
- Proceed approximately 1/2 mile on Mission Blue Drive
- Mission Blue Center is on the left

### From 101 South Bound:

- Exit Sierra Point Parkway Exit
- Right on Lagoon Road (first right)
- Left on Tunnel Ave. over bridge
- Right on northbound Bayshore Blvd. (first light)
- Left on Guadalupe Canyon Parkway (second traffic light on northbound Bayshore)
- Left on Mission Blue Drive (second traffic light on westbound Guadalupe Canyon Pkwy)
- Proceed approximately 1/2 mile on Mission Blue Drive
- Mission Blue Center on left hand side

### From 280 North Bound and South Bound:

- Proceed to 380 Eastbound (towards SFO)
- Stay in middle lane and exit to 101 northbound
- Exit Brisbane/Cow Palace Exit
- Proceed northbound on Bayshore Blvd.
- Left on Guadalupe Canyon Parkway (fourth traffic light on northbound Bayshore)
- Left on Mission Blue Dr. (second traffic light on westbound Guadalupe Canyon Pkwy)
- Proceed approximately 1/2 mile on Mission
- Blue Drive
- Mission Blue Center on left hand side