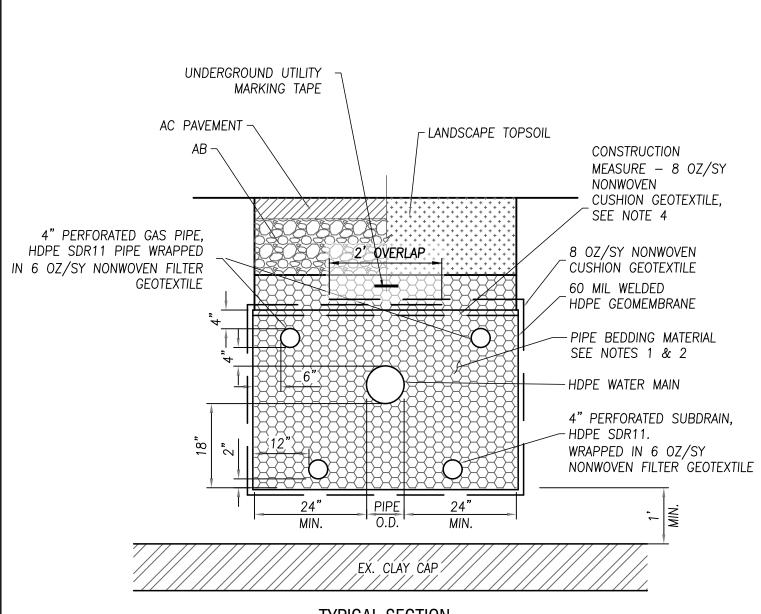

## TYPICAL SECTION

## NOTES:

- 1. PIPE BEDDING MATERIAL SHALL BE ROUNDED TO SUBROUNDED GRAVEL.
- 2. METHANE GAS CUTOFF BARRIERS SHALL NOT BE INSTALLED WITHIN THE WATER TRENCH. THESE CUTOFF BARRIERS SHALL BE INSTALLED WITHIN ALL OTHER NEW UTILITY TRENCHES.
- 3. ALL PENETRATIONS OF GEOMEMBRANE SHALL HAVE A WELDED PIPE BOOT.
- 4. INSTALL CUSHION GEOTEXTILE BETWEEN GEOMEMBRANE AND BEDDING MATERIAL. INSTALL IN 10 LF STRIPS WITH 1 FOOT OVERLAP ACROSS THE TOP OF THE TRENCH FOR PROTECTION DURING HEAVY CONSTRUCTION. ABANDON IN PLACE.

NOT TO SCALE

## STANDARD DETAIL DATE: 07/01/21 CITY OF BRISBANE DEPARTMENT OF PUBLIC WORKS LANDFILL TRENCH DETAIL SINGLE PIPE LF-1