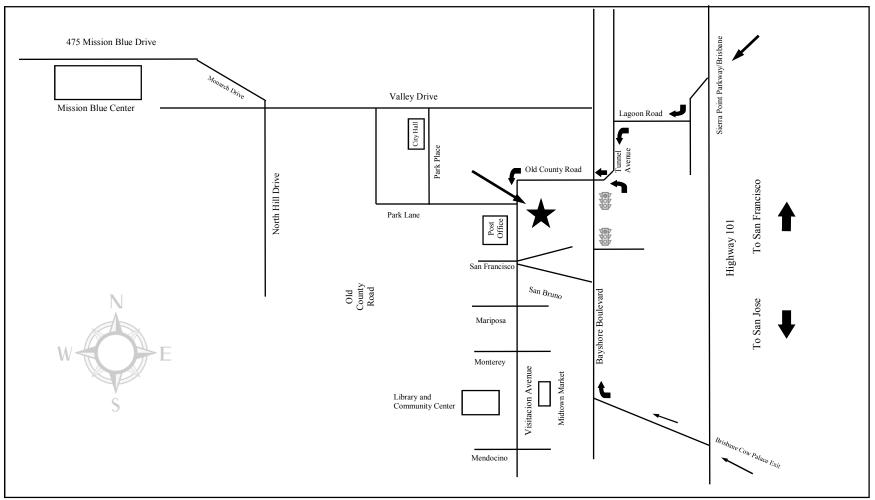

## Map to Brisbane Community Park 11 Old County Road, Brisbane, CA 94005

**From 101 North:** Take the Sierra Point/Brisbane Exit to Lagoon Road. Turn right on Lagoon Road. Turn left on Tunnel Avenue and go over the bridge. At the signal proceed straight onto Old County Road following it to the five way stop. The park is on the left at the corner of Old County Road and San Francisco Avenue.

**From 101 South:** Take the Brisbane/Cow Palace Exit on to Bayshore Boulevard. At the second signal turn left onto Old County Road following it to a five way stop. The Park is on the left at the corner of Old County Road and San Francisco Avenue.